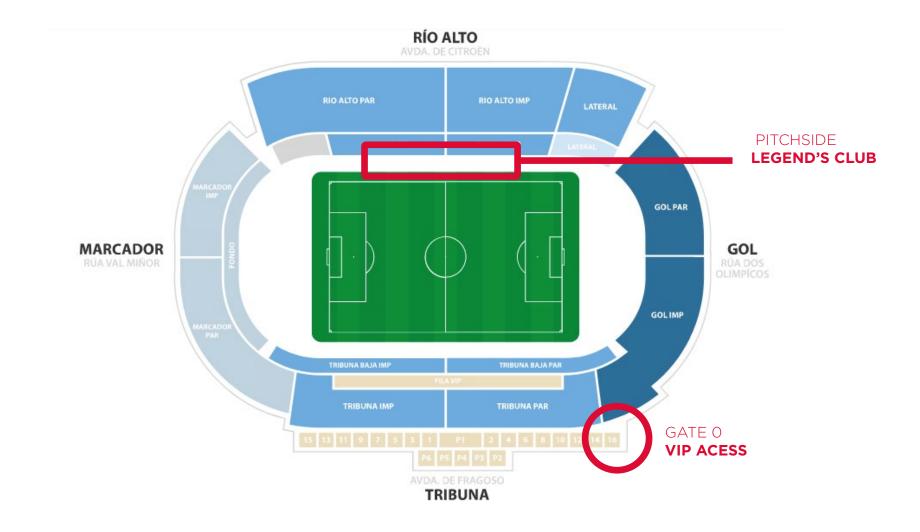

# ACCESS AND POSITIONS VIP AREA

# VIP Seats

<sup>\*</sup> Starting prices for a season per seat without VAT

|                     |                                 | ****                   | ****                 | ***                    | ****                      | ***                    | **                       | ****                            | ****                         | ****                                       | ****                                     | ****                     | ***                         |
|---------------------|---------------------------------|------------------------|----------------------|------------------------|---------------------------|------------------------|--------------------------|---------------------------------|------------------------------|--------------------------------------------|------------------------------------------|--------------------------|-----------------------------|
| Loca                | lidades VIP                     | VIP<br>Boxes<br>Centre | VIP<br>Boxes<br>Area | VIP<br>Boxes<br>Corner | <b>Balcony</b><br>Central | <b>Balcony</b><br>Area | <b>Balcony</b><br>Corner | <b>Legend's Club</b> 1st Centre | Legend's<br>Club<br>1st Area | Legend's<br>Club<br>2 <sup>nd</sup> Centre | Legend's<br>Club<br>2 <sup>nd</sup> Area | Player's<br>Club<br>Gold | <b>Player's Club</b> Silver |
|                     | Area                            |                        |                      |                        |                           |                        |                          |                                 |                              |                                            |                                          |                          |                             |
|                     | Rainproof                       | <b>/</b>               | <b>*</b>             | <b>/</b>               | <b>/</b>                  | <b>/</b>               | <b>/</b>                 | <b>/</b>                        | <b>/</b>                     | <b>/</b>                                   | <b>/</b>                                 | ×                        | ×                           |
| Sont                | Private lounge                  | <b>/</b>               | <b>*</b>             | <b>/</b>               | ×                         | ×                      | ×                        | ×                               | ×                            | ×                                          | ×                                        | ×                        | ×                           |
| Seat                | Visibility                      |                        |                      |                        |                           |                        |                          |                                 |                              |                                            |                                          |                          |                             |
|                     | Matchday experience             |                        |                      |                        |                           |                        |                          |                                 |                              |                                            |                                          |                          |                             |
|                     | Access                          |                        |                      |                        |                           |                        |                          |                                 |                              |                                            |                                          |                          |                             |
|                     | Lounge                          |                        |                      |                        |                           |                        |                          |                                 |                              |                                            |                                          |                          |                             |
| VIP<br>Lounge       | Access from seats               |                        |                      |                        |                           |                        |                          |                                 |                              |                                            |                                          |                          |                             |
|                     | Catering                        |                        |                      |                        |                           | <b>*</b>               | <b>/</b>                 | <b>/</b>                        | <b>*</b>                     |                                            |                                          |                          |                             |
|                     | Stewardess                      |                        |                      |                        |                           |                        |                          |                                 |                              |                                            |                                          |                          |                             |
| Additional services | Exclusive bathroom during match |                        |                      |                        | X                         | ×                      | ×                        | ×                               | ×                            | X                                          | X                                        | X                        | ×                           |
|                     | Private catering                |                        | <b>*</b>             |                        | ×                         | ×                      | ×                        | ×                               | ×                            | ×                                          | ×                                        | ×                        | ×                           |
| Price               | Per seat without VAT            | Enquire                | Enquire              | Enquire                | Enquire                   | Enquire                | Enquire                  | 2.500 €                         | 2.125 €                      | 2.250 €                                    | 1.915 €                                  | 1.800 €                  | 1.440 €                     |