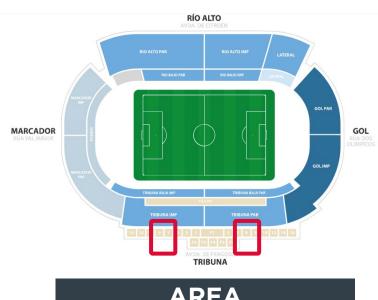

# ACCESS AND POSITIONS VIP AREA

# VIP Seats

<sup>\*</sup> Starting prices for a season per seat without VAT

|                     |                                 | ****                   | ****                 | ***                    | ****                      | ***                    | **                       | ****                            | ****                         | ****                                       | ****                                     | ****                     | ***                         |
|---------------------|---------------------------------|------------------------|----------------------|------------------------|---------------------------|------------------------|--------------------------|---------------------------------|------------------------------|--------------------------------------------|------------------------------------------|--------------------------|-----------------------------|
| Loca                | lidades VIP                     | VIP<br>Boxes<br>Centre | VIP<br>Boxes<br>Area | VIP<br>Boxes<br>Corner | <b>Balcony</b><br>Central | <b>Balcony</b><br>Area | <b>Balcony</b><br>Corner | <b>Legend's Club</b> 1st Centre | Legend's<br>Club<br>1st Area | Legend's<br>Club<br>2 <sup>nd</sup> Centre | Legend's<br>Club<br>2 <sup>nd</sup> Area | Player's<br>Club<br>Gold | <b>Player's Club</b> Silver |
|                     | Area                            |                        |                      |                        |                           |                        |                          |                                 |                              |                                            |                                          |                          |                             |
|                     | Rainproof                       | <b>/</b>               | <b>*</b>             | <b>/</b>               | <b>/</b>                  | <b>/</b>               | <b>/</b>                 | <b>/</b>                        | <b>/</b>                     | <b>/</b>                                   | <b>/</b>                                 | ×                        | ×                           |
| Sont                | Private lounge                  | <b>/</b>               | <b>*</b>             | <b>/</b>               | ×                         | ×                      | ×                        | ×                               | ×                            | ×                                          | ×                                        | ×                        | ×                           |
| Seat                | Visibility                      |                        |                      |                        |                           |                        |                          |                                 |                              |                                            |                                          |                          |                             |
|                     | Matchday experience             |                        |                      |                        |                           |                        |                          |                                 |                              |                                            |                                          |                          |                             |
|                     | Access                          |                        |                      |                        |                           |                        |                          |                                 |                              |                                            |                                          |                          |                             |
|                     | Lounge                          |                        |                      |                        |                           |                        |                          |                                 |                              |                                            |                                          |                          |                             |
| VIP<br>Lounge       | Access from seats               |                        |                      |                        |                           |                        |                          |                                 |                              |                                            |                                          |                          |                             |
|                     | Catering                        |                        |                      |                        |                           | <b>*</b>               | <b>/</b>                 | <b>/</b>                        | <b>*</b>                     |                                            |                                          |                          |                             |
|                     | Stewardess                      |                        |                      |                        |                           |                        |                          |                                 |                              |                                            |                                          |                          |                             |
| Additional services | Exclusive bathroom during match |                        |                      |                        | X                         | ×                      | ×                        | ×                               | ×                            | X                                          | X                                        | X                        | ×                           |
|                     | Private catering                |                        | <b>*</b>             |                        | ×                         | ×                      | ×                        | ×                               | ×                            | ×                                          | ×                                        | ×                        | ×                           |
| Price               | Per seat without VAT            | Enquire                | Enquire              | Enquire                | Enquire                   | Enquire                | Enquire                  | 2.500 €                         | 2.125 €                      | 2.250 €                                    | 1.915 €                                  | 1.800 €                  | 1.440 €                     |