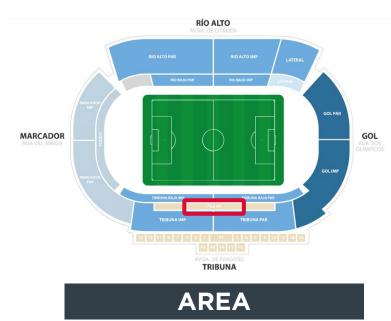

# ACCESS AND POSITIONS VIP AREA

# VIP Seats

<sup>\*</sup> Starting prices for a season per seat without VAT

|                     |                                 | ****                   | ****                 | ***                    | ****                      | ***                    | **                       | ****                            | ****                         | ****                                       | ****                                     | ****                     | ***                         |
|---------------------|---------------------------------|------------------------|----------------------|------------------------|---------------------------|------------------------|--------------------------|---------------------------------|------------------------------|--------------------------------------------|------------------------------------------|--------------------------|-----------------------------|
| Loca                | lidades VIP                     | VIP<br>Boxes<br>Centre | VIP<br>Boxes<br>Area | VIP<br>Boxes<br>Corner | <b>Balcony</b><br>Central | <b>Balcony</b><br>Area | <b>Balcony</b><br>Corner | <b>Legend's Club</b> 1st Centre | Legend's<br>Club<br>1st Area | Legend's<br>Club<br>2 <sup>nd</sup> Centre | Legend's<br>Club<br>2 <sup>nd</sup> Area | Player's<br>Club<br>Gold | <b>Player's Club</b> Silver |
|                     | Area                            |                        |                      |                        |                           |                        |                          |                                 |                              |                                            |                                          |                          |                             |
|                     | Rainproof                       | <b>/</b>               | <b>*</b>             | <b>/</b>               | <b>/</b>                  | <b>/</b>               | <b>/</b>                 | <b>/</b>                        | <b>/</b>                     | <b>/</b>                                   | <b>/</b>                                 | ×                        | ×                           |
| Sont                | Private lounge                  | <b>/</b>               | <b>*</b>             | <b>/</b>               | ×                         | ×                      | ×                        | ×                               | ×                            | ×                                          | ×                                        | ×                        | ×                           |
| Seat                | Visibility                      |                        |                      |                        |                           |                        |                          |                                 |                              |                                            |                                          |                          |                             |
|                     | Matchday experience             |                        |                      |                        |                           |                        |                          |                                 |                              |                                            |                                          |                          |                             |
|                     | Access                          |                        |                      |                        |                           |                        |                          |                                 |                              |                                            |                                          |                          |                             |
|                     | Lounge                          |                        |                      |                        |                           |                        |                          |                                 |                              |                                            |                                          |                          |                             |
| VIP<br>Lounge       | Access from seats               |                        |                      |                        |                           |                        |                          |                                 |                              |                                            |                                          |                          |                             |
|                     | Catering                        |                        |                      |                        |                           | <b>*</b>               | <b>/</b>                 | <b>/</b>                        | <b>*</b>                     |                                            |                                          |                          |                             |
|                     | Stewardess                      |                        |                      |                        |                           |                        |                          |                                 |                              |                                            |                                          |                          |                             |
| Additional services | Exclusive bathroom during match |                        |                      |                        | X                         | ×                      | ×                        | ×                               | ×                            | X                                          | X                                        | X                        | ×                           |
|                     | Private catering                |                        | <b>*</b>             |                        | ×                         | ×                      | ×                        | ×                               | ×                            | ×                                          | ×                                        | ×                        | ×                           |
| Price               | Per seat without VAT            | Enquire                | Enquire              | Enquire                | Enquire                   | Enquire                | Enquire                  | 2.500 €                         | 2.125 €                      | 2.250 €                                    | 1.915 €                                  | 1.800 €                  | 1.440 €                     |