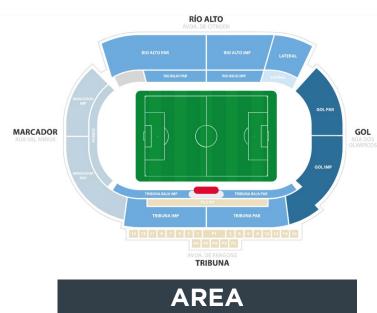

# ACCESS AND POSITIONS VIP AREA

# VIP Seats

<sup>\*</sup> Starting prices for a season per seat without VAT

|                     |                                 | ****                   | ****                 | ***                    | ****                      | ***                    | **                       | ****                            | ****                         | ****                                       | ****                                     | ****                     | ***                         |
|---------------------|---------------------------------|------------------------|----------------------|------------------------|---------------------------|------------------------|--------------------------|---------------------------------|------------------------------|--------------------------------------------|------------------------------------------|--------------------------|-----------------------------|
| Loca                | lidades VIP                     | VIP<br>Boxes<br>Centre | VIP<br>Boxes<br>Area | VIP<br>Boxes<br>Corner | <b>Balcony</b><br>Central | <b>Balcony</b><br>Area | <b>Balcony</b><br>Corner | <b>Legend's Club</b> 1st Centre | Legend's<br>Club<br>1st Area | Legend's<br>Club<br>2 <sup>nd</sup> Centre | Legend's<br>Club<br>2 <sup>nd</sup> Area | Player's<br>Club<br>Gold | <b>Player's Club</b> Silver |
|                     | Area                            |                        |                      |                        |                           |                        |                          |                                 |                              |                                            |                                          |                          |                             |
|                     | Rainproof                       | <b>/</b>               | <b>*</b>             | <b>/</b>               | <b>/</b>                  | <b>/</b>               | <b>/</b>                 | <b>/</b>                        | <b>/</b>                     | <b>/</b>                                   | <b>/</b>                                 | ×                        | ×                           |
| Sont                | Private lounge                  | <b>/</b>               | <b>*</b>             | <b>/</b>               | ×                         | ×                      | ×                        | ×                               | ×                            | ×                                          | ×                                        | ×                        | ×                           |
| Seat                | Visibility                      |                        |                      |                        |                           |                        |                          |                                 |                              |                                            |                                          |                          |                             |
|                     | Matchday experience             |                        |                      |                        |                           |                        |                          |                                 |                              |                                            |                                          |                          |                             |
|                     | Access                          |                        |                      |                        |                           |                        |                          |                                 |                              |                                            |                                          |                          |                             |
|                     | Lounge                          |                        |                      |                        |                           |                        |                          |                                 |                              |                                            |                                          |                          |                             |
| VIP<br>Lounge       | Access from seats               |                        |                      |                        |                           |                        |                          |                                 |                              |                                            |                                          |                          |                             |
|                     | Catering                        |                        |                      |                        |                           | <b>*</b>               | <b>/</b>                 | <b>/</b>                        | <b>*</b>                     |                                            |                                          |                          |                             |
|                     | Stewardess                      |                        |                      |                        |                           |                        |                          |                                 |                              |                                            |                                          |                          |                             |
| Additional services | Exclusive bathroom during match |                        |                      |                        | X                         | ×                      | ×                        | ×                               | ×                            | X                                          | X                                        | X                        | ×                           |
|                     | Private catering                |                        | <b>*</b>             |                        | ×                         | ×                      | ×                        | ×                               | ×                            | ×                                          | ×                                        | ×                        | ×                           |
| Price               | Per seat without VAT            | Enquire                | Enquire              | Enquire                | Enquire                   | Enquire                | Enquire                  | 2.500 €                         | 2.125 €                      | 2.250 €                                    | 1.915 €                                  | 1.800 €                  | 1.440 €                     |