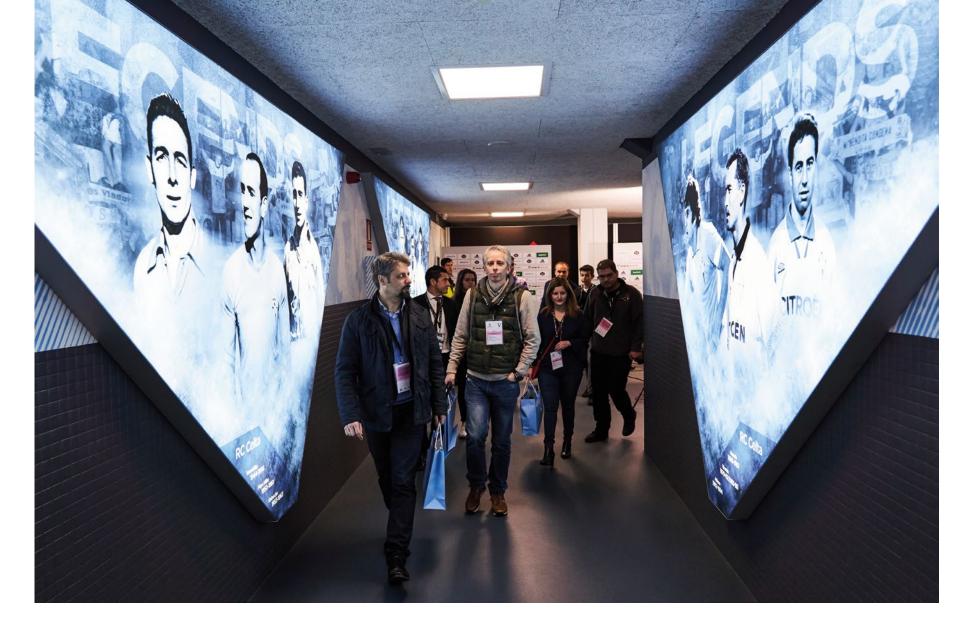

### Tour:

- Full visit to the stadium prematch

Includes museum, changing rooms, press room and mixed zone, tunnel lounge and the team's arrival to the changing rooms

### **Tour + Pitch**

- Welcome cocktail
- Full visit to the stadium prematch

Includes museum, changing rooms, press room and mixed zone, tunnel lounge and the team's arrival to the changing rooms

- Experience the match warmup pitchside