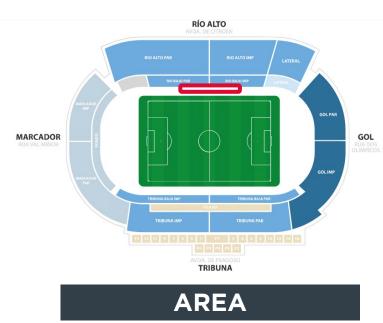

# Balcony

Area

|                     | Excellent Very good             | Good     |
|---------------------|---------------------------------|----------|
|                     | Area                            |          |
|                     | Rainproof                       | <b>/</b> |
| Soat                | Private lounge                  | ×        |
| Seat                | Visibility                      |          |
|                     | Matchday experience             |          |
|                     | Access                          |          |
|                     |                                 |          |
|                     | Lounge                          |          |
| VIP<br>Lounge       | Access from seats               |          |
|                     | Catering                        |          |
|                     |                                 |          |
|                     | Stewardess                      | <b>/</b> |
| Additional services | Exclusive bathroom during match | ×        |
|                     | Private catering                | ×        |