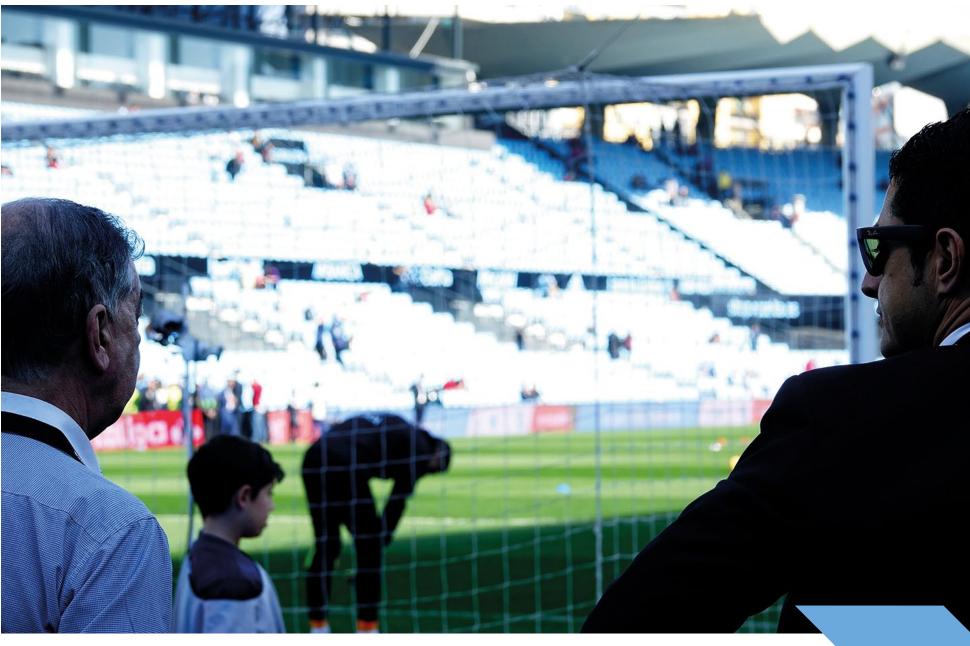

### Tour:

- Full visit to the stadium prematch

Includes museum, changing rooms, press room and mixed zone, tunnel lounge and the team's arrival to the changing rooms

### **Tour + Pitch**

- Welcome cocktail
- Full visit to the stadium prematch

Includes museum, changing rooms, press room and mixed zone, tunnel lounge and the team's arrival to the changing rooms

- Experience the match warmup pitchside

### **Additional experiences**

"Meet and Greet" with players

Club legend or ex-footballers as tour guides

Presence the teams arrival to the changing rooms

Welcome pack" with our shirt and / or signed balls from our players