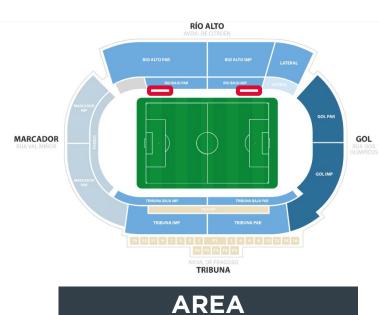

# Centre

|                     | Excellent Very good             | Good |
|---------------------|---------------------------------|------|
|                     | Area                            |      |
|                     | Rainproof                       |      |
| Seat                | Private lounge                  | ×    |
| Seat                | Visibility                      |      |
|                     | Matchday experience             |      |
|                     | Access                          |      |
|                     |                                 |      |
|                     | Lounge                          |      |
| VIP<br>Lounge       | Access from seats               |      |
|                     | Catering                        |      |
|                     |                                 |      |
|                     | Stewardess                      |      |
| Additional services | Exclusive bathroom during match | ×    |
|                     | Private catering                | ×    |