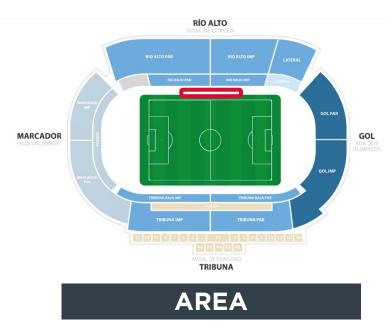

# ACCESS AND POSITIONS VIP AREA

# VIP Seats

<sup>\*</sup> Starting prices for a season per seat without VAT

|                     |                                 | ****                   | ****                 | ***                    | ****                      | ***                    | **                       | ****                            | ****                         | ****                                       | ****                                     | ****                     | ***                         |
|---------------------|---------------------------------|------------------------|----------------------|------------------------|---------------------------|------------------------|--------------------------|---------------------------------|------------------------------|--------------------------------------------|------------------------------------------|--------------------------|-----------------------------|
| Loca                | lidades VIP                     | VIP<br>Boxes<br>Centre | VIP<br>Boxes<br>Area | VIP<br>Boxes<br>Corner | <b>Balcony</b><br>Central | <b>Balcony</b><br>Area | <b>Balcony</b><br>Corner | <b>Legend's Club</b> 1st Centre | Legend's<br>Club<br>1st Area | Legend's<br>Club<br>2 <sup>nd</sup> Centre | Legend's<br>Club<br>2 <sup>nd</sup> Area | Player's<br>Club<br>Gold | <b>Player's Club</b> Silver |
|                     | Area                            |                        |                      |                        |                           |                        |                          |                                 |                              |                                            |                                          |                          |                             |
|                     | Rainproof                       | <b>/</b>               | <b>*</b>             | <b>/</b>               | <b>/</b>                  | <b>/</b>               | <b>/</b>                 | <b>/</b>                        | <b>/</b>                     | <b>/</b>                                   | <b>/</b>                                 | ×                        | ×                           |
| Sont                | Private lounge                  | <b>/</b>               | <b>*</b>             | <b>/</b>               | ×                         | ×                      | ×                        | ×                               | ×                            | ×                                          | ×                                        | ×                        | ×                           |
| Seat                | Visibility                      |                        |                      |                        |                           |                        |                          |                                 |                              |                                            |                                          |                          |                             |
|                     | Matchday experience             |                        |                      |                        |                           |                        |                          |                                 |                              |                                            |                                          |                          |                             |
|                     | Access                          |                        |                      |                        |                           |                        |                          |                                 |                              |                                            |                                          |                          |                             |
|                     | Lounge                          |                        |                      |                        |                           |                        |                          |                                 |                              |                                            |                                          |                          |                             |
| VIP<br>Lounge       | Access from seats               |                        |                      |                        |                           |                        |                          |                                 |                              |                                            |                                          |                          |                             |
|                     | Catering                        |                        |                      |                        |                           | <b>*</b>               | <b>/</b>                 | <b>/</b>                        | <b>*</b>                     |                                            |                                          |                          |                             |
|                     | Stewardess                      |                        |                      |                        |                           |                        |                          |                                 |                              |                                            |                                          |                          |                             |
| Additional services | Exclusive bathroom during match |                        |                      |                        | X                         | ×                      | ×                        | ×                               | ×                            | X                                          | X                                        | X                        | ×                           |
|                     | Private catering                |                        | <b>*</b>             |                        | ×                         | ×                      | ×                        | ×                               | ×                            | ×                                          | ×                                        | ×                        | ×                           |
| Price               | Per seat without VAT            | Enquire                | Enquire              | Enquire                | Enquire                   | Enquire                | Enquire                  | 2.500 €                         | 2.125 €                      | 2.250 €                                    | 1.915 €                                  | 1.800 €                  | 1.440 €                     |