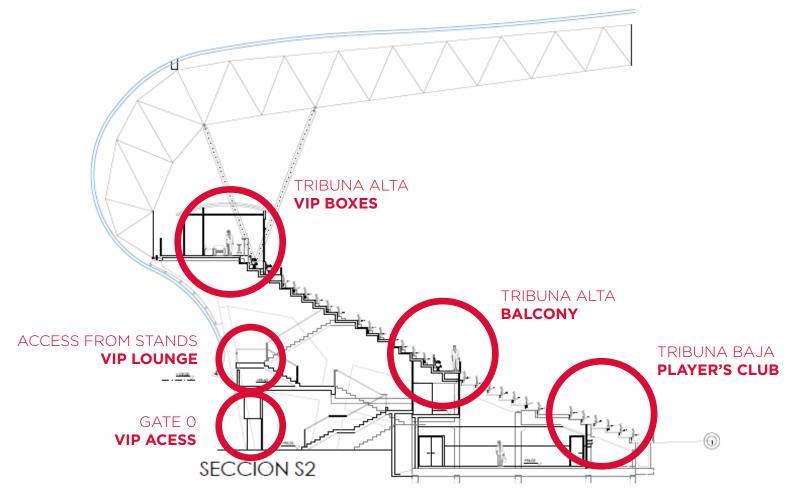

# ACCESS AND POSITIONS VIP AREA

### **VIP Boxes**

### Centre

|                     | Excellent Very good             | Good     |
|---------------------|---------------------------------|----------|
|                     | Area                            |          |
|                     | Rainproof                       | <b>/</b> |
| Soat                | Private lounge                  | <b>/</b> |
| Seat                | Visibility                      |          |
|                     | Matchday experience             |          |
|                     | Access                          |          |
|                     |                                 |          |
|                     | Lounge                          |          |
| VIP<br>Lounge       | Access from seats               |          |
|                     | Catering                        | <b>/</b> |
|                     |                                 |          |
|                     | Stewardess                      |          |
| Additional services | Exclusive bathroom during match | <b>\</b> |
|                     | Private catering                | <b>/</b> |

### **VIP Boxes**

Area

|                     | Excellent Very good             | Good     |
|---------------------|---------------------------------|----------|
|                     | Area                            |          |
|                     | Rainproof                       | <b>/</b> |
| Seat                | Private lounge                  | <b>\</b> |
| Seat                | Visibility                      |          |
|                     | Matchday experience             |          |
|                     | Access                          |          |
|                     |                                 |          |
|                     | Lounge                          |          |
| VIP<br>Lounge       | Access from seats               |          |
|                     | Catering                        | <b>\</b> |
|                     |                                 |          |
|                     | Stewardess                      |          |
| Additional services | Exclusive bathroom during match | <b>/</b> |
|                     | Private catering                | <b>\</b> |

## Corner

|                     | Excellent Very good             | Good     |
|---------------------|---------------------------------|----------|
|                     | Area                            |          |
|                     | Rainproof                       | <b>/</b> |
| Soat                | Private lounge                  | <b>/</b> |
| Seat                | Visibility                      |          |
|                     | Matchday experience             |          |
|                     | Access                          |          |
|                     |                                 |          |
|                     | Lounge                          |          |
| VIP<br>Lounge       | Access from seats               |          |
|                     | Catering                        |          |
|                     |                                 |          |
|                     | Stewardess                      |          |
| Additional services | Exclusive bathroom during match | <b>/</b> |
|                     | Private catering                | <b>/</b> |

# Balcony

# Centre

|                     | Excellent Very good             | Good |
|---------------------|---------------------------------|------|
|                     | Area                            |      |
|                     | Rainproof                       |      |
| Seat                | Private lounge                  | ×    |
| Seat                | Visibility                      |      |
|                     | Matchday experience             |      |
|                     | Access                          |      |
|                     |                                 |      |
|                     | Lounge                          |      |
| VIP<br>Lounge       | Access from seats               |      |
|                     | Catering                        |      |
|                     |                                 |      |
|                     | Stewardess                      |      |
| Additional services | Exclusive bathroom during match | ×    |
|                     | Private catering                | ×    |

# Balcony

Area

|                     | Excellent Very good             | Good     |
|---------------------|---------------------------------|----------|
|                     | Area                            |          |
|                     | Rainproof                       | <b>/</b> |
| Soat                | Private lounge                  | ×        |
| Seat                | Visibility                      |          |
|                     | Matchday experience             |          |
|                     | Access                          |          |
|                     |                                 |          |
|                     | Lounge                          |          |
| VIP<br>Lounge       | Access from seats               |          |
|                     | Catering                        |          |
|                     |                                 |          |
|                     | Stewardess                      | <b>/</b> |
| Additional services | Exclusive bathroom during match | ×        |
|                     | Private catering                | ×        |

# Corner

|                     | Excellent Very good             | Good     |
|---------------------|---------------------------------|----------|
|                     | Area                            |          |
|                     | Rainproof                       | <b>/</b> |
| Soat                | Private lounge                  | ×        |
| Seat                | Visibility                      |          |
|                     | Matchday experience             |          |
|                     | Access                          |          |
|                     | Lounge                          |          |
| VIP<br>Lounge       | Access from seats               |          |
|                     | Catering                        |          |
|                     | Stewardess                      |          |
| Additional services | Exclusive bathroom during match | ×        |