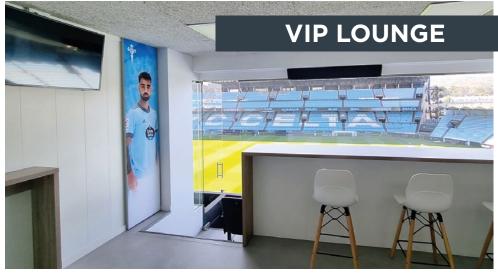

### Hospitality, far more than 90 minutes of football

Beginning an hour and a half before kick-off, with catering in the VIP lounge until instances prior to the match where you will keep sharing and enjoying the experience.

### **INCLUDES**

- Your company logo on tickets, seats and VIP lounge backdrop
- Access to all matches during the season (Cup and LaLiga)
- Assigned seats during the entire season
- Access to VIP Lounge: from 90 minutes prior to the match, half-time up to 1 hour before the final whistle
- Special complementary service prices
- Exclusive season Welcome Pack
- Invitations to other category's matches
- Invitations the Tour & Museum
- Special prices for Meetings & Events, and other RC Celta products