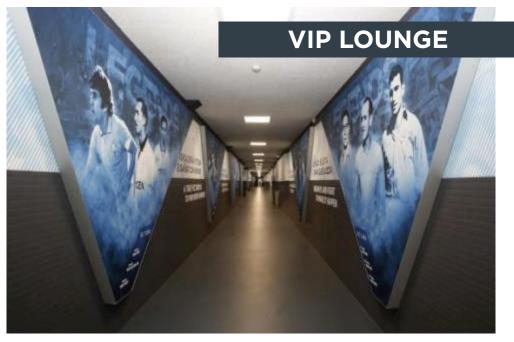

### Tour:

- Full visit to the stadium prematch

Includes museum, changing rooms, press room and mixed zone, tunnel lounge and the team's arrival to the changing rooms

### **Tour + Pitch**

- Welcome cocktail
- Full visit to the stadium prematch

Includes museum, changing rooms, press room and mixed zone, tunnel lounge and the team's arrival to the changing rooms

- Experience the match warmup pitchside