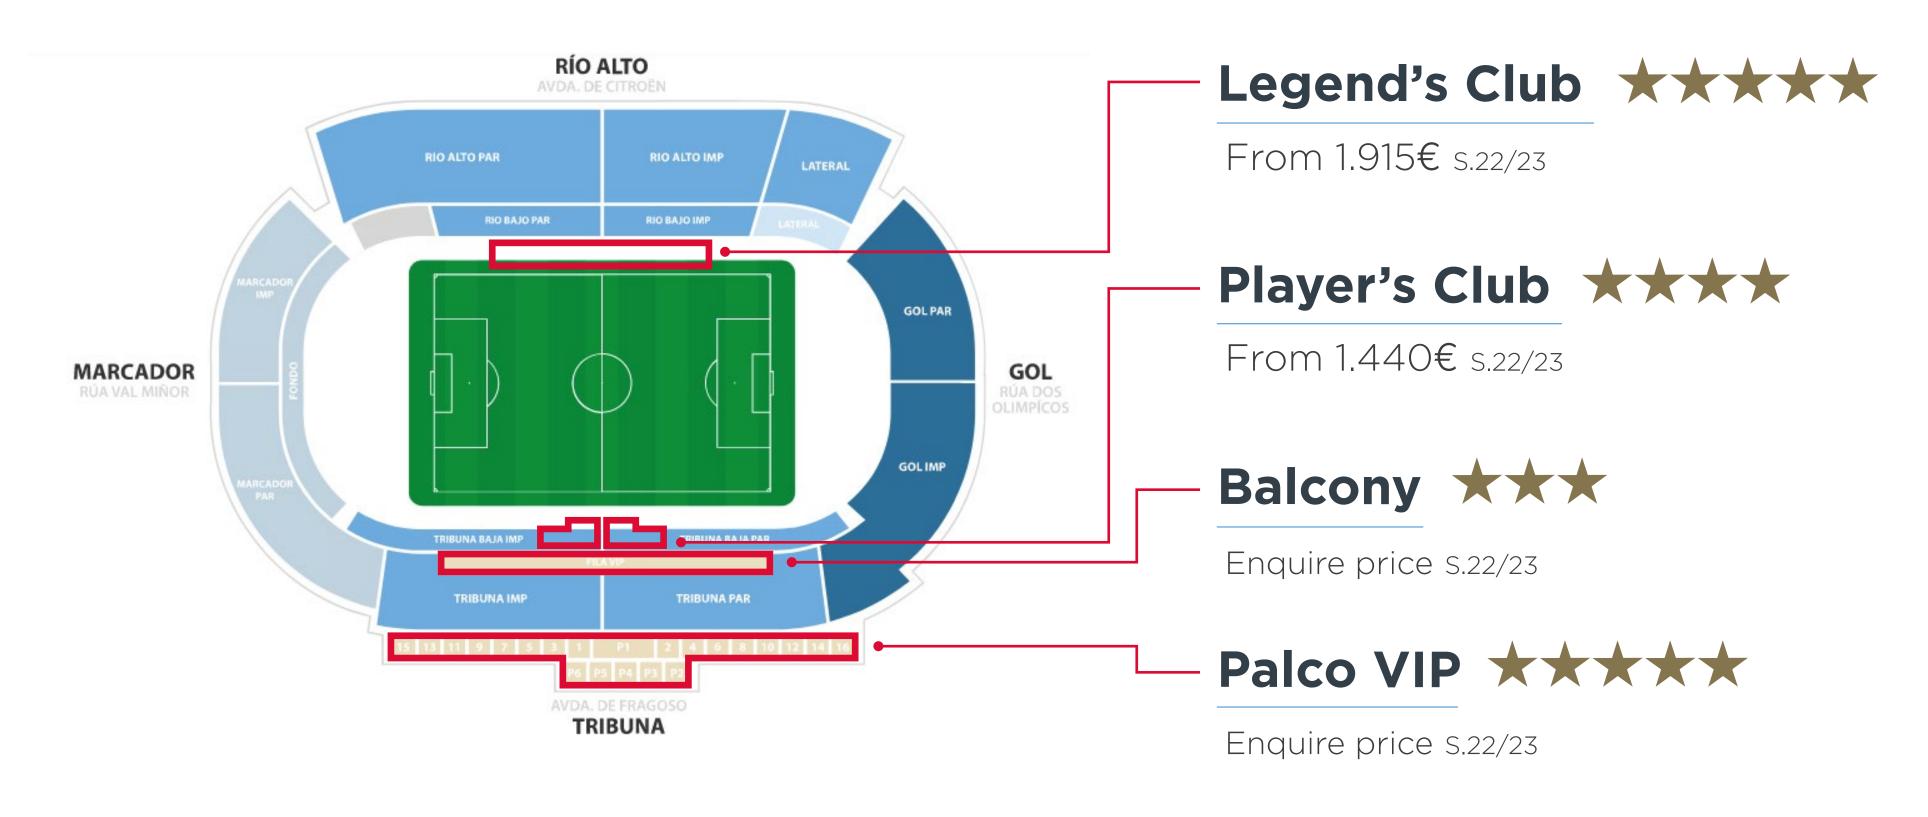

# ACCESS AND POSITIONS VIP AREA

# VIP Seats

<sup>\*</sup> Starting prices for a season per seat without VAT

|                     |                                 | ****                   | ****                 | ***                    | ****                      | ***                    | **                       | ****                            | ****                         | ****                                       | ****                                     | ****                     | ***                         |
|---------------------|---------------------------------|------------------------|----------------------|------------------------|---------------------------|------------------------|--------------------------|---------------------------------|------------------------------|--------------------------------------------|------------------------------------------|--------------------------|-----------------------------|
| Loca                | lidades VIP                     | VIP<br>Boxes<br>Centre | VIP<br>Boxes<br>Area | VIP<br>Boxes<br>Corner | <b>Balcony</b><br>Central | <b>Balcony</b><br>Area | <b>Balcony</b><br>Corner | <b>Legend's Club</b> 1st Centre | Legend's<br>Club<br>1st Area | Legend's<br>Club<br>2 <sup>nd</sup> Centre | Legend's<br>Club<br>2 <sup>nd</sup> Area | Player's<br>Club<br>Gold | <b>Player's Club</b> Silver |
|                     | Area                            |                        |                      |                        |                           |                        |                          |                                 |                              |                                            |                                          |                          |                             |
|                     | Rainproof                       | <b>/</b>               | <b>*</b>             | <b>/</b>               | <b>/</b>                  | <b>/</b>               | <b>/</b>                 | <b>/</b>                        | <b>/</b>                     | <b>/</b>                                   | <b>/</b>                                 | ×                        | ×                           |
| Sont                | Private lounge                  | <b>/</b>               | <b>*</b>             | <b>/</b>               | ×                         | ×                      | ×                        | ×                               | ×                            | ×                                          | ×                                        | ×                        | ×                           |
| Seat                | Visibility                      |                        |                      |                        |                           |                        |                          |                                 |                              |                                            |                                          |                          |                             |
|                     | Matchday experience             |                        |                      |                        |                           |                        |                          |                                 |                              |                                            |                                          |                          |                             |
|                     | Access                          |                        |                      |                        |                           |                        |                          |                                 |                              |                                            |                                          |                          |                             |
|                     | Lounge                          |                        |                      |                        |                           |                        |                          |                                 |                              |                                            |                                          |                          |                             |
| VIP<br>Lounge       | Access from seats               |                        |                      |                        |                           |                        |                          |                                 |                              |                                            |                                          |                          |                             |
|                     | Catering                        |                        |                      |                        |                           | <b>*</b>               | <b>/</b>                 | <b>/</b>                        | <b>*</b>                     |                                            |                                          |                          |                             |
|                     | Stewardess                      |                        |                      |                        |                           |                        |                          |                                 |                              |                                            |                                          |                          |                             |
| Additional services | Exclusive bathroom during match |                        |                      |                        | X                         | ×                      | ×                        | ×                               | ×                            | X                                          | X                                        | X                        | ×                           |
|                     | Private catering                |                        | <b>*</b>             |                        | ×                         | ×                      | ×                        | ×                               | ×                            | ×                                          | ×                                        | ×                        | ×                           |
| Price               | Per seat without VAT            | Enquire                | Enquire              | Enquire                | Enquire                   | Enquire                | Enquire                  | 2.500 €                         | 2.125 €                      | 2.250 €                                    | 1.915 €                                  | 1.800 €                  | 1.440 €                     |