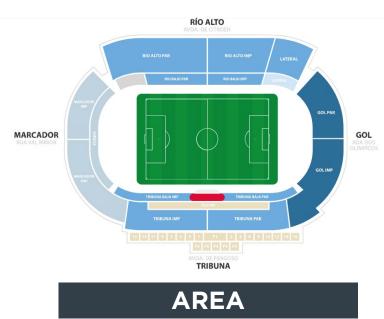

# ACCESS AND POSITIONS VIP AREA

# VIP Seats

<sup>\*</sup> Starting prices for a season per seat without VAT

|                     |                                 | ****                   | ****                 | ***                    | ****                      | ***                    | **                       | ****                            | ****                         | ****                                       | ****                                     | ****                     | ***                         |
|---------------------|---------------------------------|------------------------|----------------------|------------------------|---------------------------|------------------------|--------------------------|---------------------------------|------------------------------|--------------------------------------------|------------------------------------------|--------------------------|-----------------------------|
| Loca                | lidades VIP                     | VIP<br>Boxes<br>Centre | VIP<br>Boxes<br>Area | VIP<br>Boxes<br>Corner | <b>Balcony</b><br>Central | <b>Balcony</b><br>Area | <b>Balcony</b><br>Corner | <b>Legend's Club</b> 1st Centre | Legend's<br>Club<br>1st Area | Legend's<br>Club<br>2 <sup>nd</sup> Centre | Legend's<br>Club<br>2 <sup>nd</sup> Area | Player's<br>Club<br>Gold | <b>Player's Club</b> Silver |
|                     | Area                            |                        |                      |                        |                           |                        |                          |                                 |                              |                                            |                                          |                          |                             |
|                     | Rainproof                       | <b>/</b>               | <b>*</b>             | <b>/</b>               | <b>/</b>                  | <b>/</b>               | <b>/</b>                 | <b>/</b>                        | <b>/</b>                     | <b>/</b>                                   | <b>/</b>                                 | ×                        | ×                           |
| Sont                | Private lounge                  | <b>/</b>               | <b>*</b>             | <b>/</b>               | ×                         | ×                      | ×                        | ×                               | ×                            | ×                                          | ×                                        | ×                        | ×                           |
| Seat                | Visibility                      |                        |                      |                        |                           |                        |                          |                                 |                              |                                            |                                          |                          |                             |
|                     | Matchday experience             |                        |                      |                        |                           |                        |                          |                                 |                              |                                            |                                          |                          |                             |
|                     | Access                          |                        |                      |                        |                           |                        |                          |                                 |                              |                                            |                                          |                          |                             |
|                     | Lounge                          |                        |                      |                        |                           |                        |                          |                                 |                              |                                            |                                          |                          |                             |
| VIP<br>Lounge       | Access from seats               |                        |                      |                        |                           |                        |                          |                                 |                              |                                            |                                          |                          |                             |
|                     | Catering                        |                        |                      |                        |                           | <b>*</b>               | <b>/</b>                 | <b>/</b>                        | <b>*</b>                     |                                            |                                          |                          |                             |
|                     | Stewardess                      |                        |                      |                        |                           |                        |                          |                                 |                              |                                            |                                          |                          |                             |
| Additional services | Exclusive bathroom during match |                        |                      |                        | X                         | ×                      | ×                        | ×                               | ×                            | X                                          | X                                        | X                        | ×                           |
|                     | Private catering                |                        | <b>*</b>             |                        | ×                         | ×                      | ×                        | ×                               | ×                            | ×                                          | ×                                        | ×                        | ×                           |
| Price               | Per seat without VAT            | Enquire                | Enquire              | Enquire                | Enquire                   | Enquire                | Enquire                  | 2.500 €                         | 2.125 €                      | 2.250 €                                    | 1.915 €                                  | 1.800 €                  | 1.440 €                     |