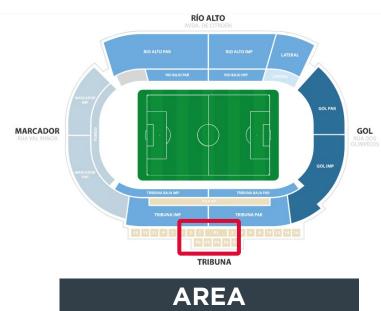

# VIP Seats

<sup>\*</sup> Starting prices for a season per seat without VAT

|                     |                                 | ****                   | ****                 | ***                    | ****                      | ***                    | **                       | ****                            | ****                         | ****                                       | ****                                     | ****                     | ***                         |
|---------------------|---------------------------------|------------------------|----------------------|------------------------|---------------------------|------------------------|--------------------------|---------------------------------|------------------------------|--------------------------------------------|------------------------------------------|--------------------------|-----------------------------|
| Loca                | lidades VIP                     | VIP<br>Boxes<br>Centre | VIP<br>Boxes<br>Area | VIP<br>Boxes<br>Corner | <b>Balcony</b><br>Central | <b>Balcony</b><br>Area | <b>Balcony</b><br>Corner | <b>Legend's Club</b> 1st Centre | Legend's<br>Club<br>1st Area | Legend's<br>Club<br>2 <sup>nd</sup> Centre | Legend's<br>Club<br>2 <sup>nd</sup> Area | Player's<br>Club<br>Gold | <b>Player's Club</b> Silver |
|                     | Area                            |                        |                      |                        |                           |                        |                          |                                 |                              |                                            |                                          |                          |                             |
|                     | Rainproof                       | <b>/</b>               | <b>*</b>             | <b>/</b>               | <b>/</b>                  | <b>/</b>               | <b>/</b>                 | <b>/</b>                        | <b>/</b>                     | <b>/</b>                                   | <b>/</b>                                 | ×                        | ×                           |
| Sont                | Private lounge                  | <b>/</b>               | <b>*</b>             | <b>/</b>               | ×                         | ×                      | ×                        | ×                               | ×                            | ×                                          | ×                                        | ×                        | ×                           |
| Seat                | Visibility                      |                        |                      |                        |                           |                        |                          |                                 |                              |                                            |                                          |                          |                             |
|                     | Matchday experience             |                        |                      |                        |                           |                        |                          |                                 |                              |                                            |                                          |                          |                             |
|                     | Access                          |                        |                      |                        |                           |                        |                          |                                 |                              |                                            |                                          |                          |                             |
|                     | Lounge                          |                        |                      |                        |                           |                        |                          |                                 |                              |                                            |                                          |                          |                             |
| VIP<br>Lounge       | Access from seats               |                        |                      |                        |                           |                        |                          |                                 |                              |                                            |                                          |                          |                             |
|                     | Catering                        |                        |                      |                        |                           | <b>*</b>               | <b>/</b>                 | <b>/</b>                        | <b>*</b>                     |                                            |                                          |                          |                             |
|                     | Stewardess                      |                        |                      |                        |                           |                        |                          |                                 |                              |                                            |                                          |                          |                             |
| Additional services | Exclusive bathroom during match |                        |                      |                        | X                         | ×                      | ×                        | ×                               | ×                            | X                                          | X                                        | X                        | ×                           |
|                     | Private catering                |                        | <b>*</b>             |                        | ×                         | ×                      | ×                        | ×                               | ×                            | ×                                          | ×                                        | ×                        | ×                           |
| Price               | Per seat without VAT            | Enquire                | Enquire              | Enquire                | Enquire                   | Enquire                | Enquire                  | 2.500 €                         | 2.125 €                      | 2.250 €                                    | 1.915 €                                  | 1.800 €                  | 1.440 €                     |