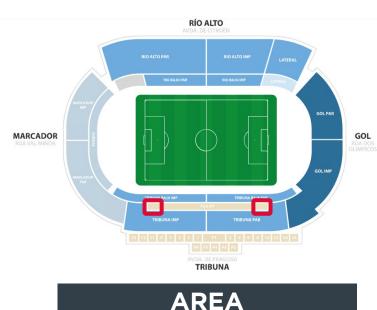

# ACCESS AND POSITIONS VIP AREA

# VIP Seats

<sup>\*</sup> Starting prices for a season per seat without VAT

|                     |                                 | ****                   | ****                 | ***                    | ****                      | ***                    | **                       | ****                            | ****                         | ****                                       | ****                                     | ****                     | ***                         |
|---------------------|---------------------------------|------------------------|----------------------|------------------------|---------------------------|------------------------|--------------------------|---------------------------------|------------------------------|--------------------------------------------|------------------------------------------|--------------------------|-----------------------------|
| Loca                | lidades VIP                     | VIP<br>Boxes<br>Centre | VIP<br>Boxes<br>Area | VIP<br>Boxes<br>Corner | <b>Balcony</b><br>Central | <b>Balcony</b><br>Area | <b>Balcony</b><br>Corner | <b>Legend's Club</b> 1st Centre | Legend's<br>Club<br>1st Area | Legend's<br>Club<br>2 <sup>nd</sup> Centre | Legend's<br>Club<br>2 <sup>nd</sup> Area | Player's<br>Club<br>Gold | <b>Player's Club</b> Silver |
|                     | Area                            |                        |                      |                        |                           |                        |                          |                                 |                              |                                            |                                          |                          |                             |
|                     | Rainproof                       | <b>/</b>               | <b>*</b>             | <b>/</b>               | <b>/</b>                  | <b>/</b>               | <b>/</b>                 | <b>/</b>                        | <b>/</b>                     | <b>/</b>                                   | <b>/</b>                                 | ×                        | ×                           |
| Sont                | Private lounge                  | <b>/</b>               | <b>*</b>             | <b>/</b>               | ×                         | ×                      | ×                        | ×                               | ×                            | ×                                          | ×                                        | ×                        | ×                           |
| Seat                | Visibility                      |                        |                      |                        |                           |                        |                          |                                 |                              |                                            |                                          |                          |                             |
|                     | Matchday experience             |                        |                      |                        |                           |                        |                          |                                 |                              |                                            |                                          |                          |                             |
|                     | Access                          |                        |                      |                        |                           |                        |                          |                                 |                              |                                            |                                          |                          |                             |
|                     | Lounge                          |                        |                      |                        |                           |                        |                          |                                 |                              |                                            |                                          |                          |                             |
| VIP<br>Lounge       | Access from seats               |                        |                      |                        |                           |                        |                          |                                 |                              |                                            |                                          |                          |                             |
|                     | Catering                        |                        |                      |                        |                           | <b>*</b>               | <b>/</b>                 | <b>/</b>                        | <b>*</b>                     |                                            |                                          |                          |                             |
|                     | Stewardess                      |                        |                      |                        |                           |                        |                          |                                 |                              |                                            |                                          |                          |                             |
| Additional services | Exclusive bathroom during match |                        |                      |                        | X                         | ×                      | ×                        | ×                               | ×                            | X                                          | X                                        | X                        | ×                           |
|                     | Private catering                |                        | <b>*</b>             |                        | ×                         | ×                      | ×                        | ×                               | ×                            | ×                                          | ×                                        | ×                        | ×                           |
| Price               | Per seat without VAT            | Enquire                | Enquire              | Enquire                | Enquire                   | Enquire                | Enquire                  | 2.500 €                         | 2.125 €                      | 2.250 €                                    | 1.915 €                                  | 1.800 €                  | 1.440 €                     |