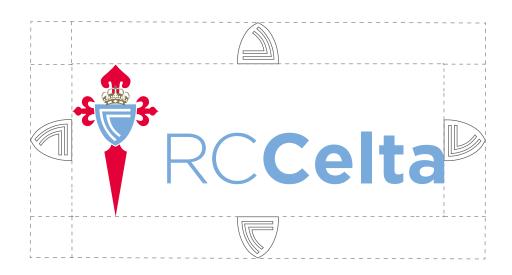

RCCelta

**RCCelta** 

X = I/3 height of R

9X

16 20 X

To ensure a correct proportion between the elements that compose the Brand's logo, a standard measure is established.

**Colour version** 

Brand use with blue background

### NO distortion of the horizontal and vertical proportion

NO Font changes

NO element distrubution changes

NO Elements rotation

To ensure a correct proportion between the elements that compose the Brand's logo, a standard measure is established.