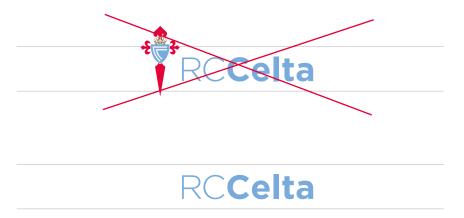

### NO distortion of the horizontal and vertical proportion

NO Font changes

NO element distrubution changes

NO Elements rotation

To ensure a correct proportion between the elements that compose the Brand's logo, a standard measure is established.