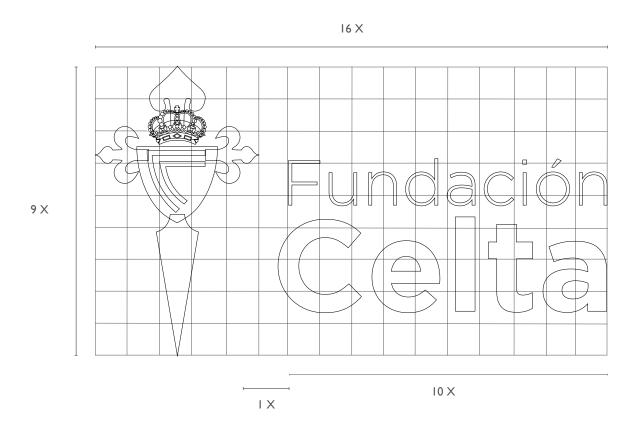

### NO distortion of the horizontal and vertical proportion

NO Font changes

NO element distrubution changes

NO Elements rotation

To ensure a correct proportion between the elements that compose the Brand's logo, a standard measure is established.

If the background is black, it can be used in colour or countertype.

When applying the Brand Logo, the surrounding breathing room should be equivalent to the blue badge.

# 21 mm

12 mm

21 mm

To ensure a correct read of the Brand logo, it's minimum size is indicated above.

Gotham Light

ABCDEFGHIJKLMNÑOPQRSTUVWXYZ

abcdefghijklmnñopqrstuvwxyz

0123456789