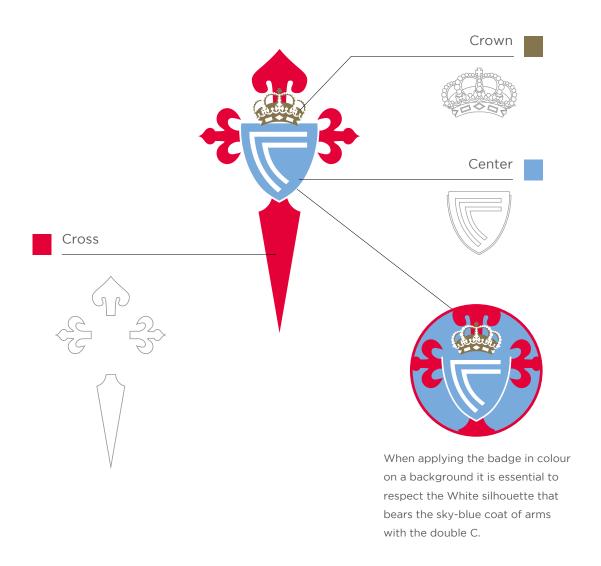

The badge is composed by three main elements that have stood out throughout the years.

The light blue CENTER, in which the initials CC appear (Club Celta)

The Royal Golden CROWN inherited from it's predecessors (Real Club Fortuna and Vigo Sporting Club)

The CROSS of Saint James, which represents a sword with a slick handle and three lily flowers.

**Colour version** 

**White Countertype** 

Black background use

Single colour use

**Single colour Countertype** 