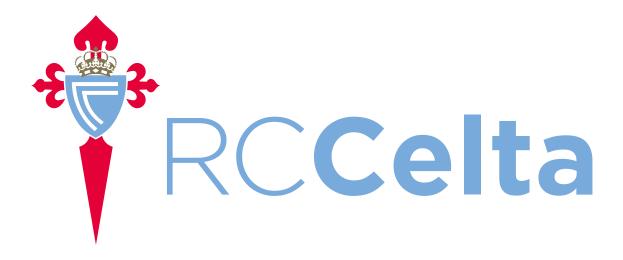

Blue background use

Black colour use

**Black Countertype** 

Gold colour use

**Gold countertype** 

For the logo, upper case Gotham and two different weights: light for the initials RC, and bold for Celta, creating a contrast that makes the last stand out.

RCCelta

**RCCelta** 

X = I/3 height of R

9X

16 20 X

To ensure a correct proportion between the elements that compose the Brand's logo, a standard measure is established.

**Colour version** 

Brand use with blue background