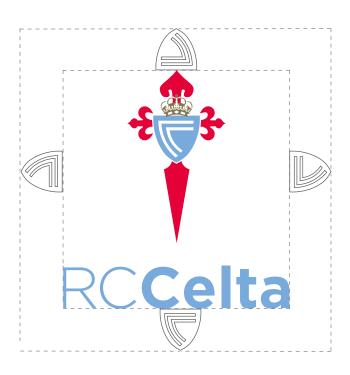

When applying the Brand Logo, the surrounding breathing room should be equivalent to the blue badge.

To ensure the correct readability of the logo, minimum size is established for graphic and/or digital reproduction.

20 mm

60 px

RCCelta

RCCelta

RCCelta

Occasionally, the logo without a badge should be considered to ensure correct legibility.

The badge embroidery must always reflect every badge element without quality lost or omission (Crown, Cross, ...).