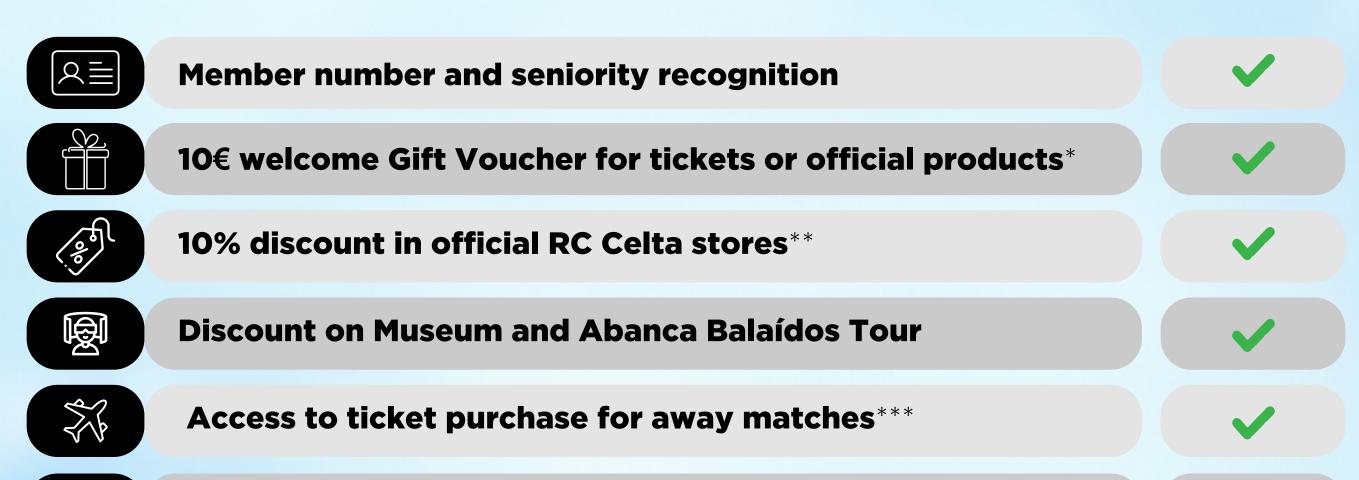

All individuals who acquire the Celtista Card will enjoy the same benefits as those with a stadium season ticket, except for a seat at Abanca Balaídos. Additionally, it is the first step to getting a membership number that certifies the seniority of the holder.

Everyone who acquires the Celtista Card will pay their fee once per football season. As an additional benefit, Celtista Cardholders will receive an exclusive €10 gift voucher that can be used for tickets or official products<sup>\*</sup>.

\*You can choose between a discount voucher for redeeming online tickets through our website or for official products in the online store starting August 1. It is not cumulative from one season to the next. The use of this voucher is exclusive to the current season. If it is not used, the amount of the voucher will be lost.

# Benefits of the Celtista Membership Card

\*The voucher is not acumulative from one season to the next. The use of this voucher is exclusive to the current season. If it is not used, the amount of the voucher will be lost. It cannot be combined with other promotions. It can be used from August 1. \*\*Except for promotional products and not combinable with other discounts. \*\*\*For matches in LaLiga. \*\*\*Subject to Celtista Card availability.