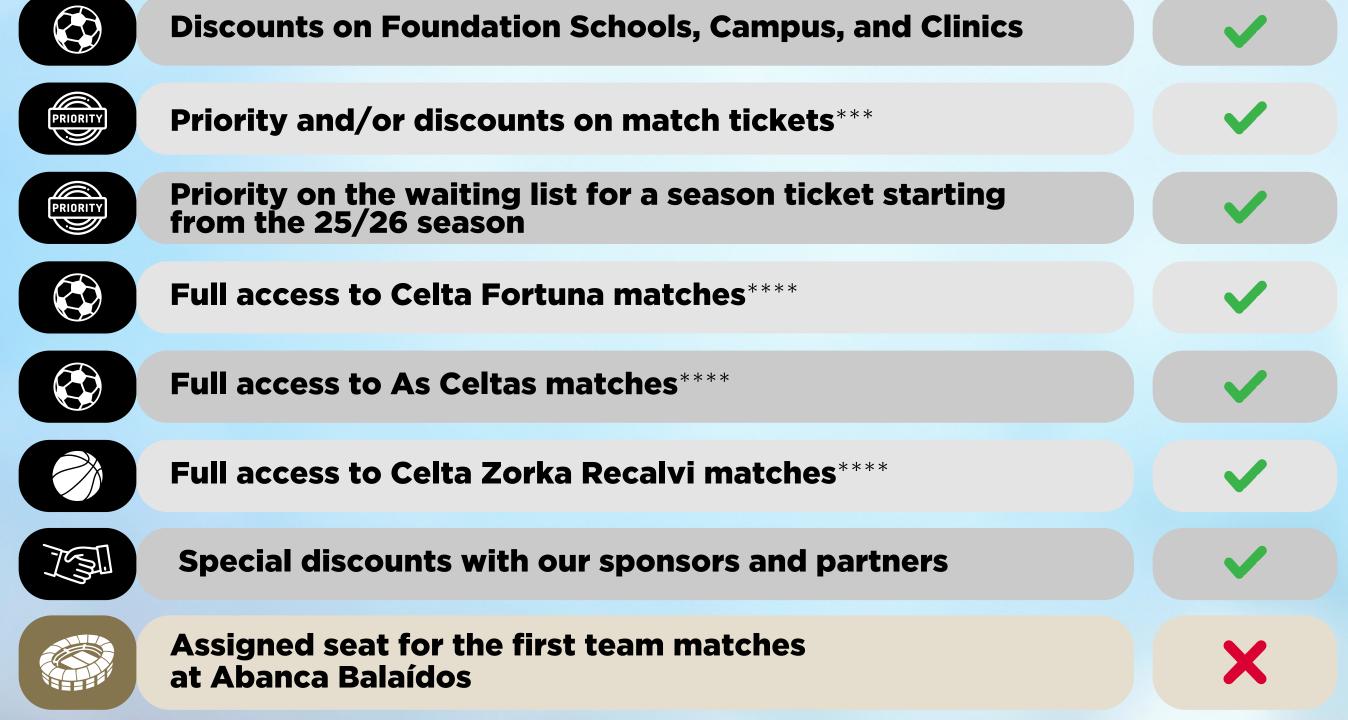

All individuals who acquire the Celtista Card will enjoy the same benefits as those with a stadium season ticket, except for a seat at Abanca Balaídos. Additionally, it is the first step to getting a membership number that certifies the seniority of the holder.

# Benefits of the Celtista Membership Card

\*The voucher is not acumulative from one season to the next. The use of this voucher is exclusive to the current season. If it is not used, the amount of the voucher will be lost. It cannot be combined with other promotions. It can be used from August 1. \*\*Except for promotional products and not combinable with other discounts. \*\*\*For matches in LaLiga. \*\*\*Subject to Celtista Card availability.

## If I can't attend Abanca Balaídos this season and therefore won't renew my season ticket, can I get the Celtista Card?

Yes. A season ticket holder who decides to switch to the Celtista Card will retain their seniority as a member and will have the same benefits, except for the seat in the stadium for first-team matches at Abanca Balaídos. The seat will not be reserved once the Celtista Card replaces the season ticket.

### **Do Celtista Cardholders have the same benefits as season ticket holders?**

Yes, except for the seat at Abanca Balaídos and the €10 welcome gift voucher.

### Is it necessary to have the Celtista Membership Card to get a season ticket?

No, but those with the Celtista Card who wish to get a season ticket will have priority on the waiting list for future seasons to obtain one.