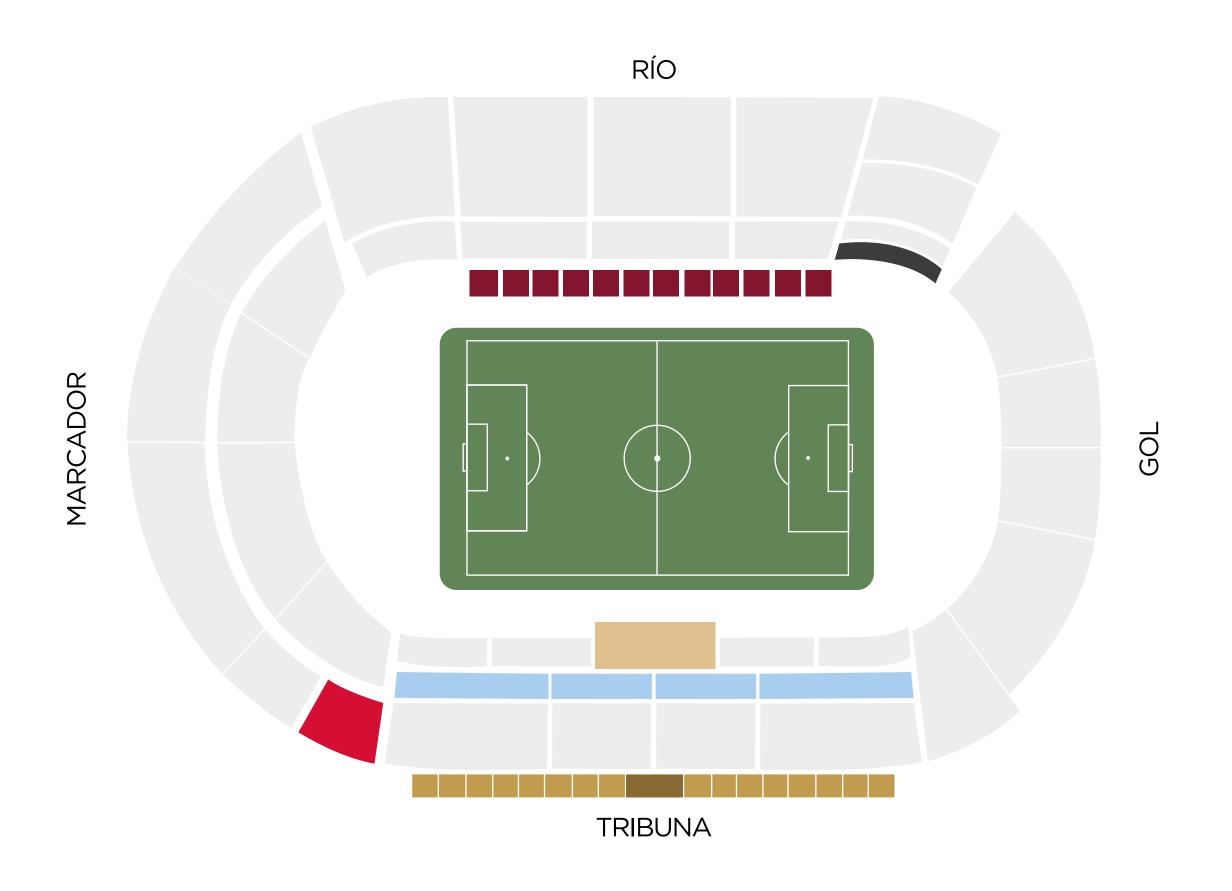

#### **\AVAILABLE VIP AREAS**

Río Club

Marcador Club 1923

Player's Club

Balcony Club

Boxes Club

VIP Boxes

Presidential Box

#### **NEW AREAS FOR SEASON 24/25**

Marcador Club 1923 seat

New Club 1923 room

New Balcony Club room
Exclusive use of Balcony Club Central

New VIP room for Río Club and Boxes Club for the second half of the season