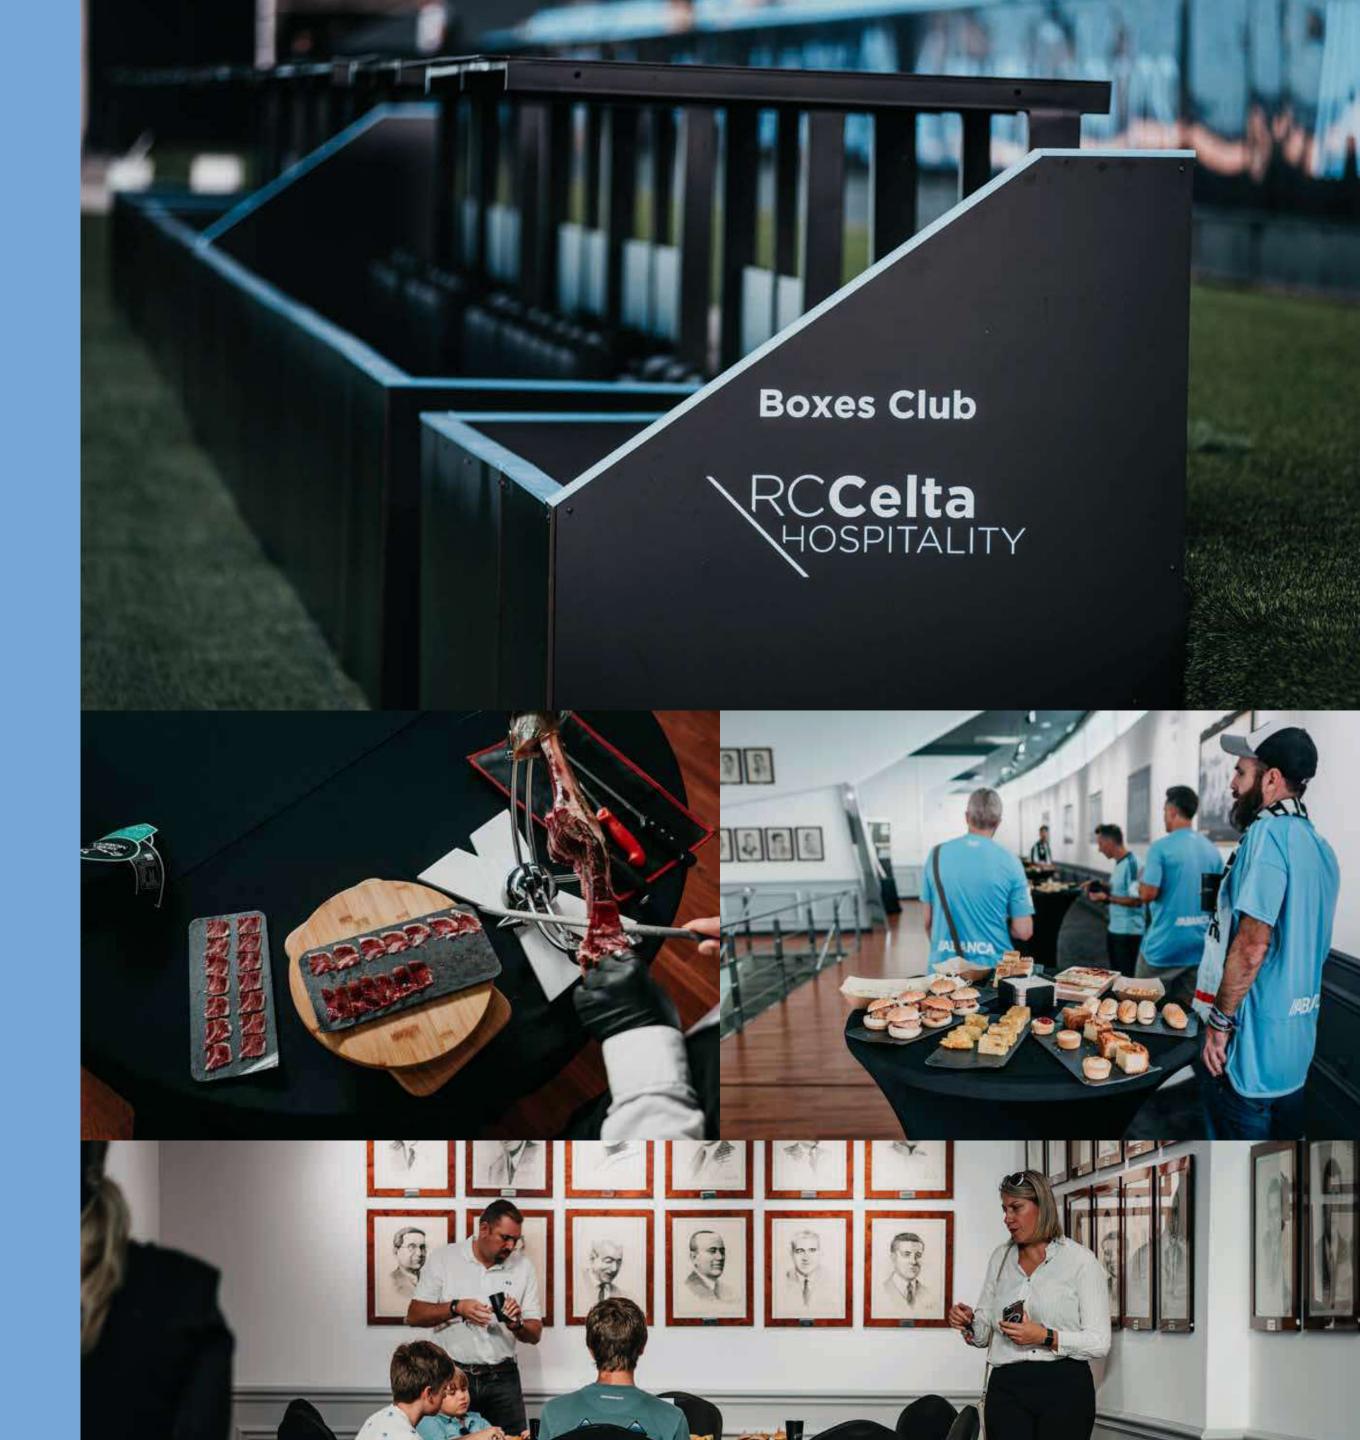

#### **\BOXES CLUB**

Innovative VIP area located at field level in the Río Baixo zone. It offers a unique perspective, with a privileged view that will make you feel like you are on the bench, as if you were one of the players.

Seats at field level

Privileged views of the field

Possibility of exclusive boxes

More comfortable seats

Catering area in the Sala Arte Estrella Galicia

Access to the terrace with views of the field