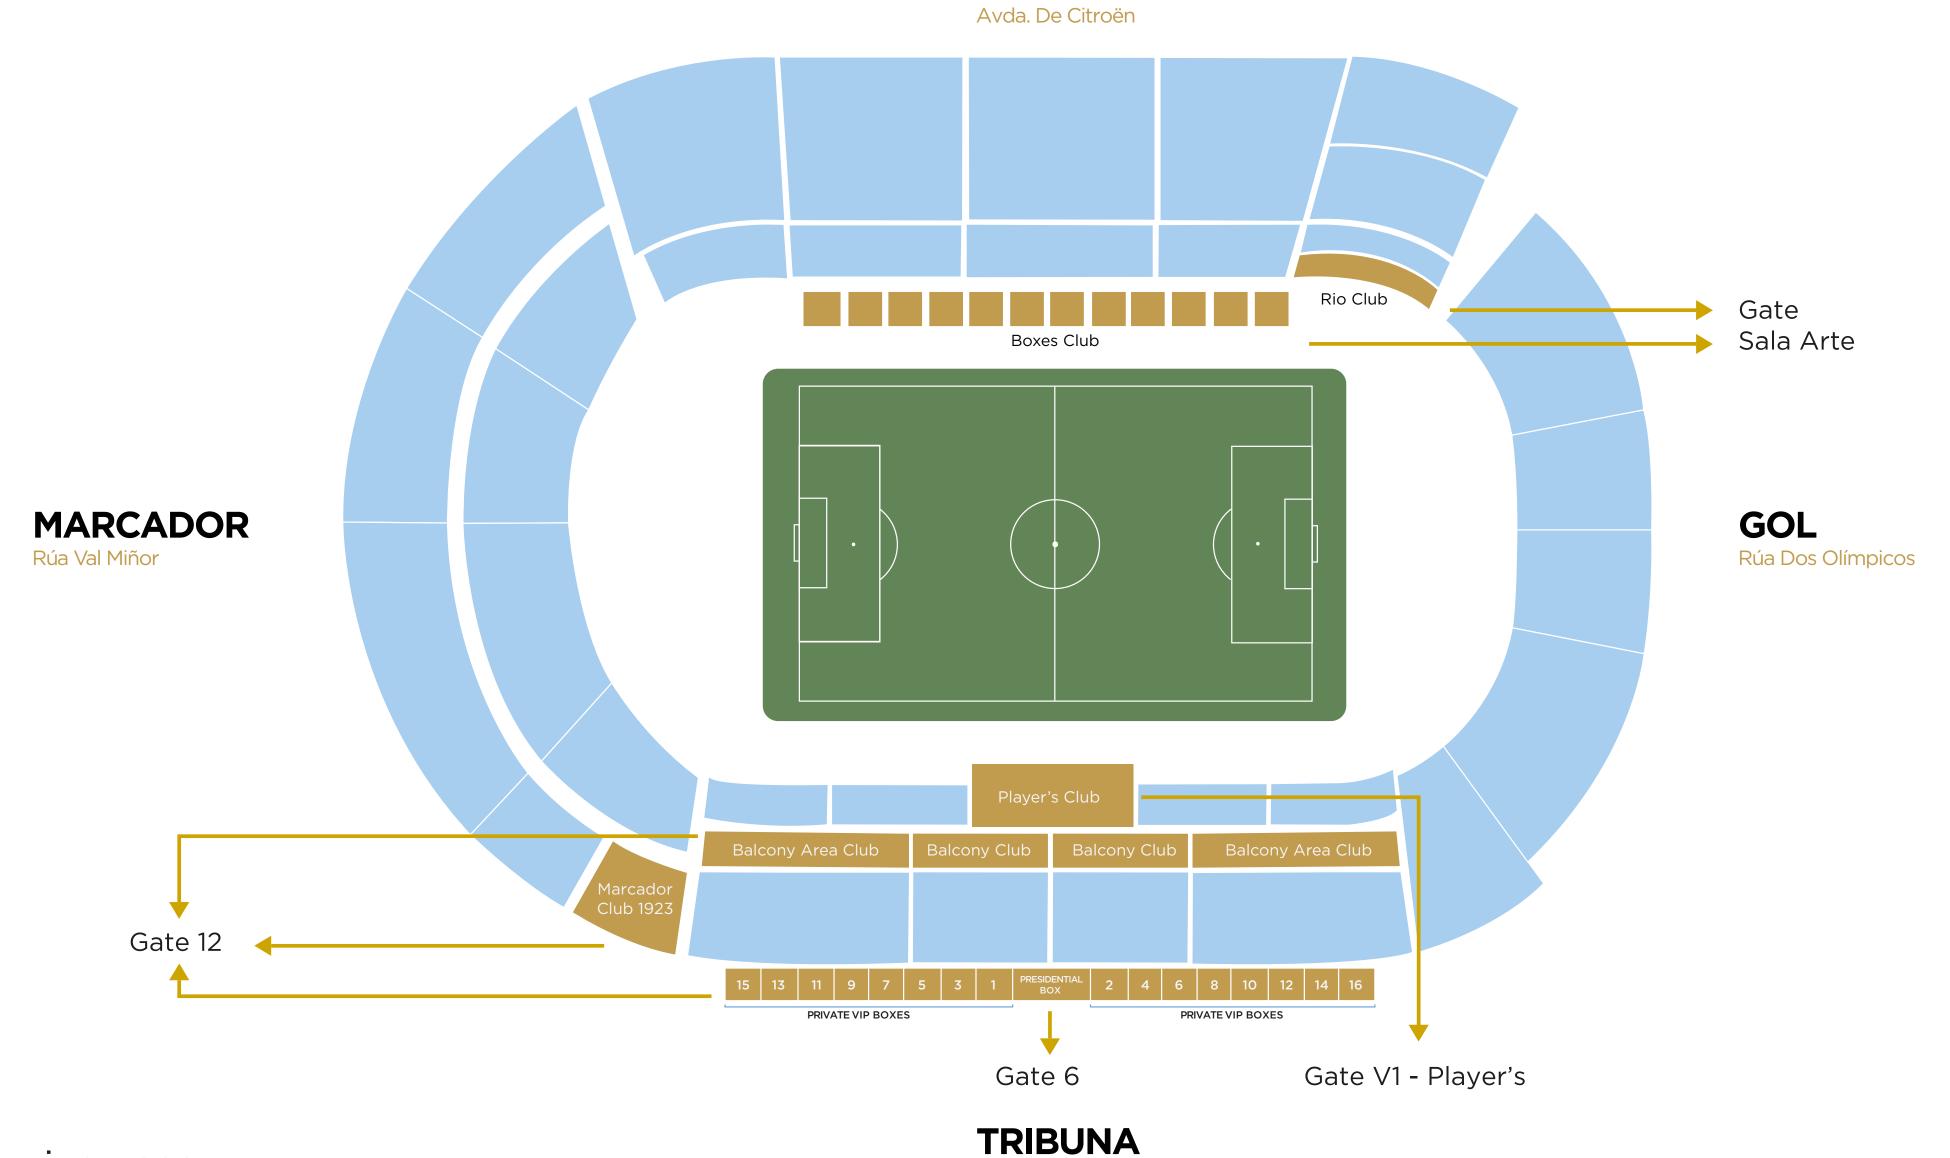

#### **\AVAILABLE VIP AREAS**

Río Club

Marcador Club 1923

Player's Club

Balcony Club

Boxes Club

VIP Boxes

Presidential Box

## \RÍO CLUB

Located in the emblematic Río Baixo stand. This area offers a unique experience with catering service in the Sala Arte Estrella Galicia, complemented by a terrace with impressive views of the pitch.

#### MARCADOR CLUB 1923

A new space created for the 24/25 season, it will mainly be a networking venue for our Business Club participants. Thanks to this, they will have the opportunity to establish strategic connections, share, and explore business opportunities in a dynamic and special environment.

## \PLAYERS'S CLUB

This experience will allow you to watch the player's warm-up from a few meters away and access a room with views of the player's tunnel. Enjoy the catering and then settle into the premium seat to see your idols up close.

#### **\BALCONY CLUB**

This is an exclusive area located in the first row of the Tribuna Alta stand. It offers premium seats, to choose between a more centered area (Balcony Club) or the ends (Balcony Area Club), and a small screen to follow the match closely and with every detail to enjoy football in a comfortable and unique environment.

#### **\BOXES CLUB**

Innovative VIP area located at field level in the Río Baixo zone. It offers a unique perspective, with a privileged view that will make you feel like you are on the bench, as if you were one of the players.

### \VIP PRIVATE BOXES

The VIP Boxes offer the highest exclusivity and excellence in our stadium. With a capacity of up to 19 seats, they provide the most privileged view of the field. This limited space is designed to provide an unmatched experience.

## \PRESIDENTIAL BOX

It is the most exclusive space at the Abanca Balaídos Stadium, ideal for sharing the football day with presidents and delegations of the teams. Enjoy a perfect view of the field and access top-notch food and drink catering service. The most exclusive space.