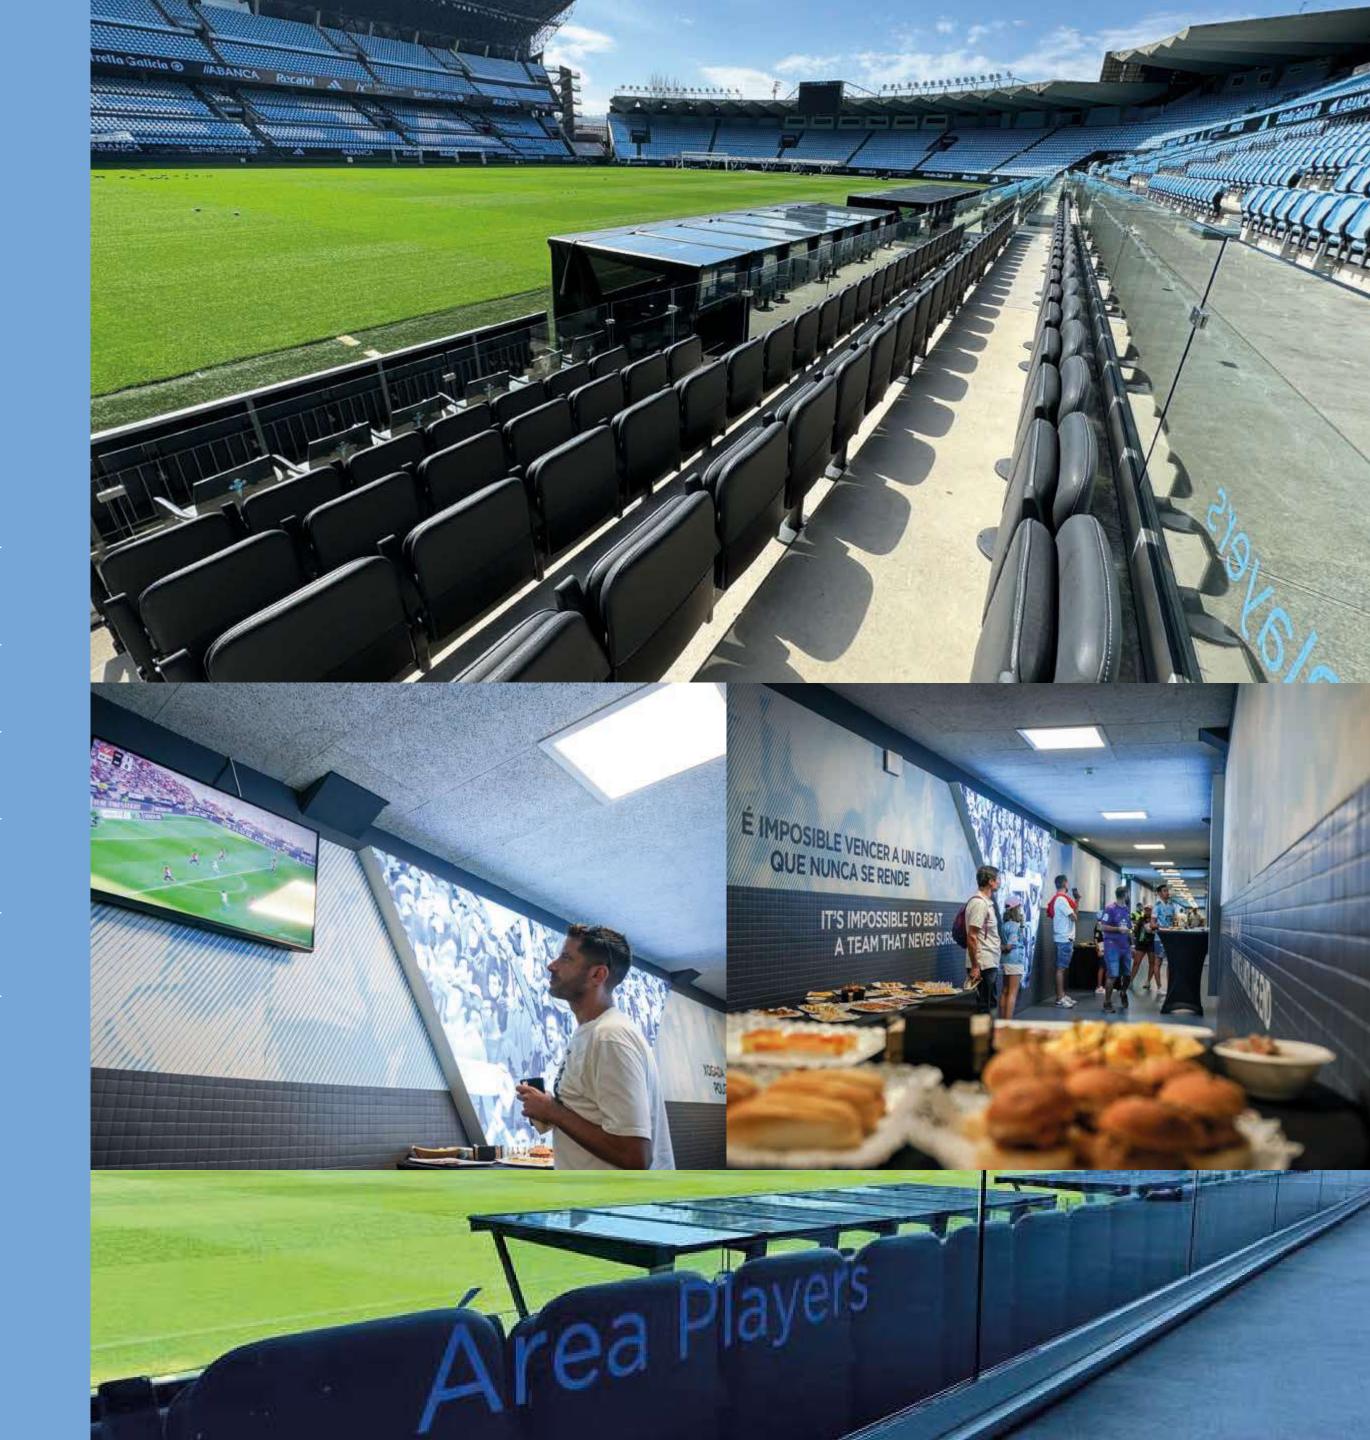

## \PLAYERS'S CLUB

This experience will allow you to watch the player's warm-up from a few meters away and access a room with views of the player's tunnel. Enjoy the catering and then settle into the premium seat to see your idols up close.

Seats behind the benches

Privileged views of the field

VIP room with views of the tunnel

TV in the player's tunnel

Exclusive catering

Field-level terrace

#### **\BOXES CLUB**

Innovative VIP area located at field level in the Río Baixo zone. It offers a unique perspective, with a privileged view that will make you feel like you are on the bench, as if you were one of the players.

Seats at field level

Privileged views of the field

Possibility of exclusive boxes

More comfortable seats

Catering area in the Sala Arte Estrella Galicia

Access to the terrace with views of the field