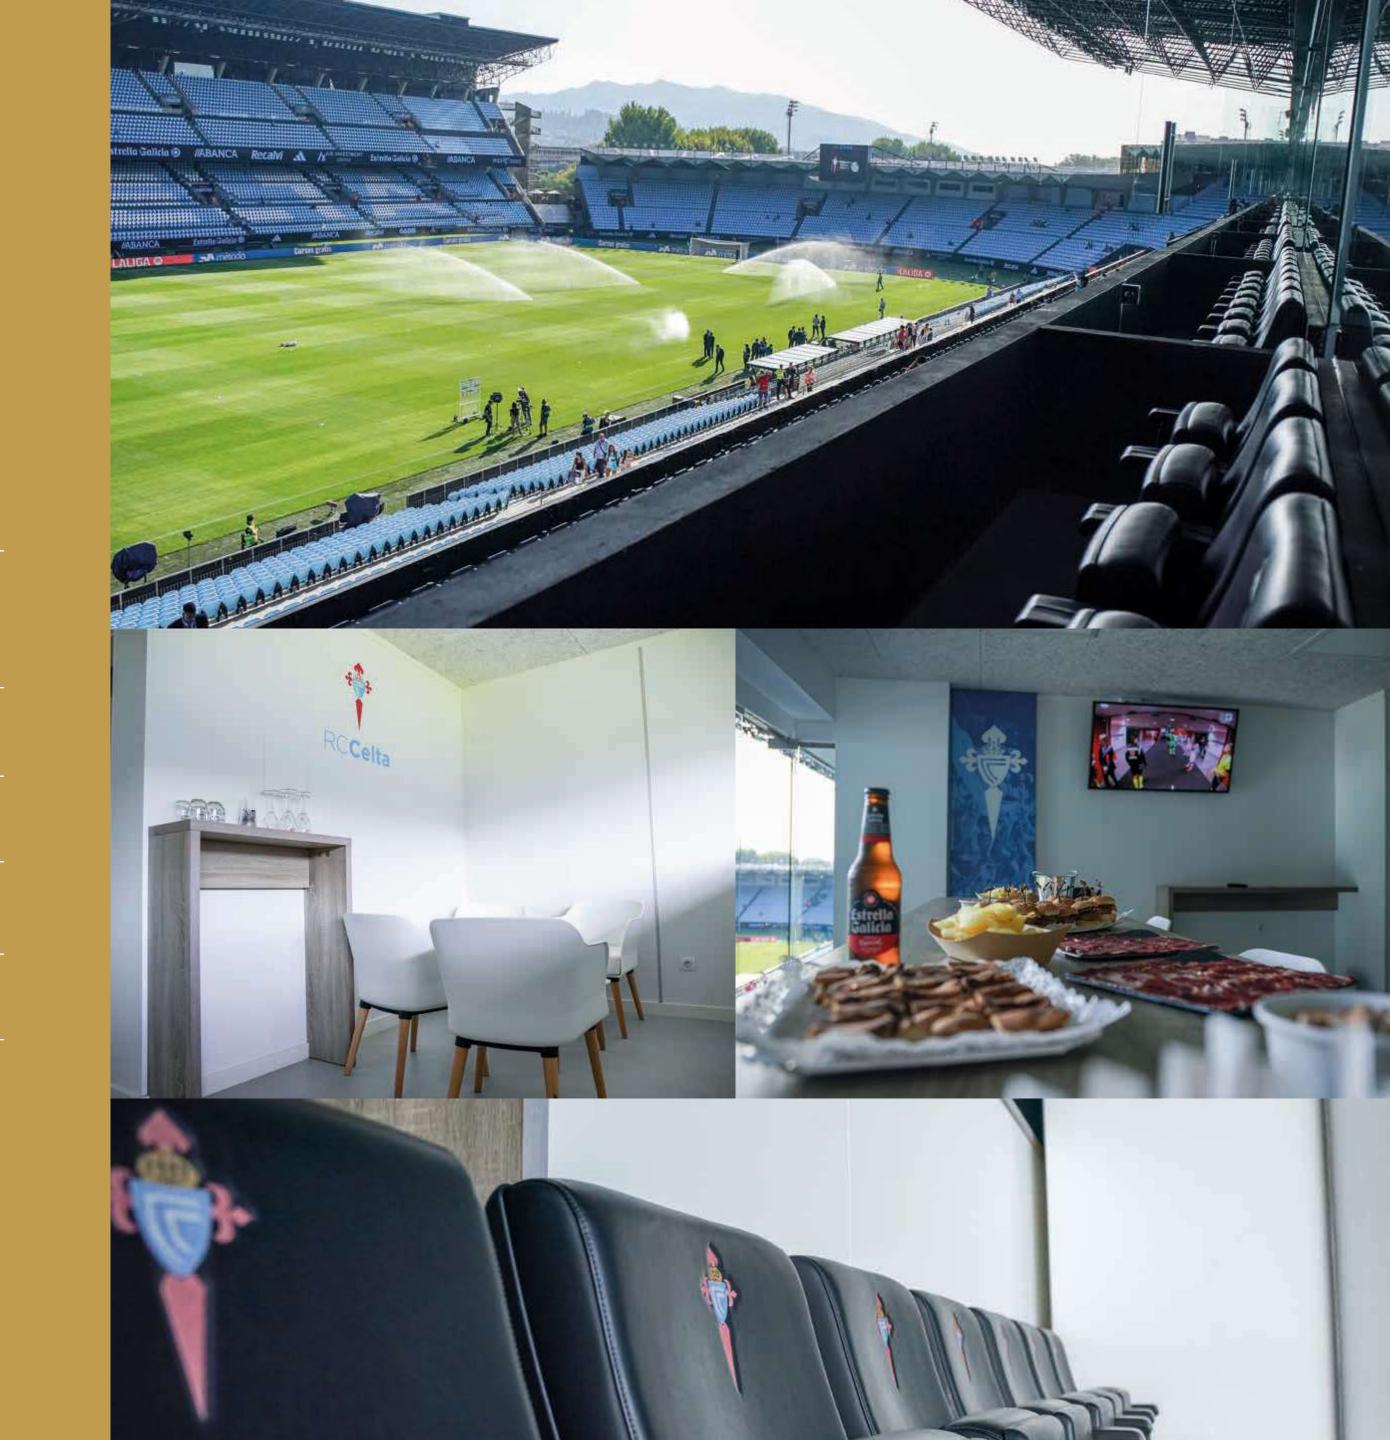

## \RÍO CLUB

Located in the emblematic Río Baixo stand. This area offers a unique experience with catering service in the Sala Arte Estrella Galicia, complemented by a terrace with impressive views of the pitch.

Seats in the lower area of Río Baixo

Exclusive catering area inside the museum, in the Sala Arte Estrella Galicia

Outdoor terrace with privileged views of the field

+VAT

## \PLAYERS'S CLUB

This experience will allow you to watch the player's warm-up from a few meters away and access a room with views of the player's tunnel. Enjoy the catering and then settle into the premium seat to see your idols up close.

Seats behind the benches

Privileged views of the field

VIP room with views of the tunnel

TV in the player's tunnel

Exclusive catering

Field-level terrace

#### **\BOXES CLUB**

Innovative VIP area located at field level in the Río Baixo zone. It offers a unique perspective, with a privileged view that will make you feel like you are on the bench, as if you were one of the players.

Seats at field level

Privileged views of the field

Possibility of exclusive boxes

More comfortable seats

Catering area in the Sala Arte Estrella Galicia

Access to the terrace with views of the field