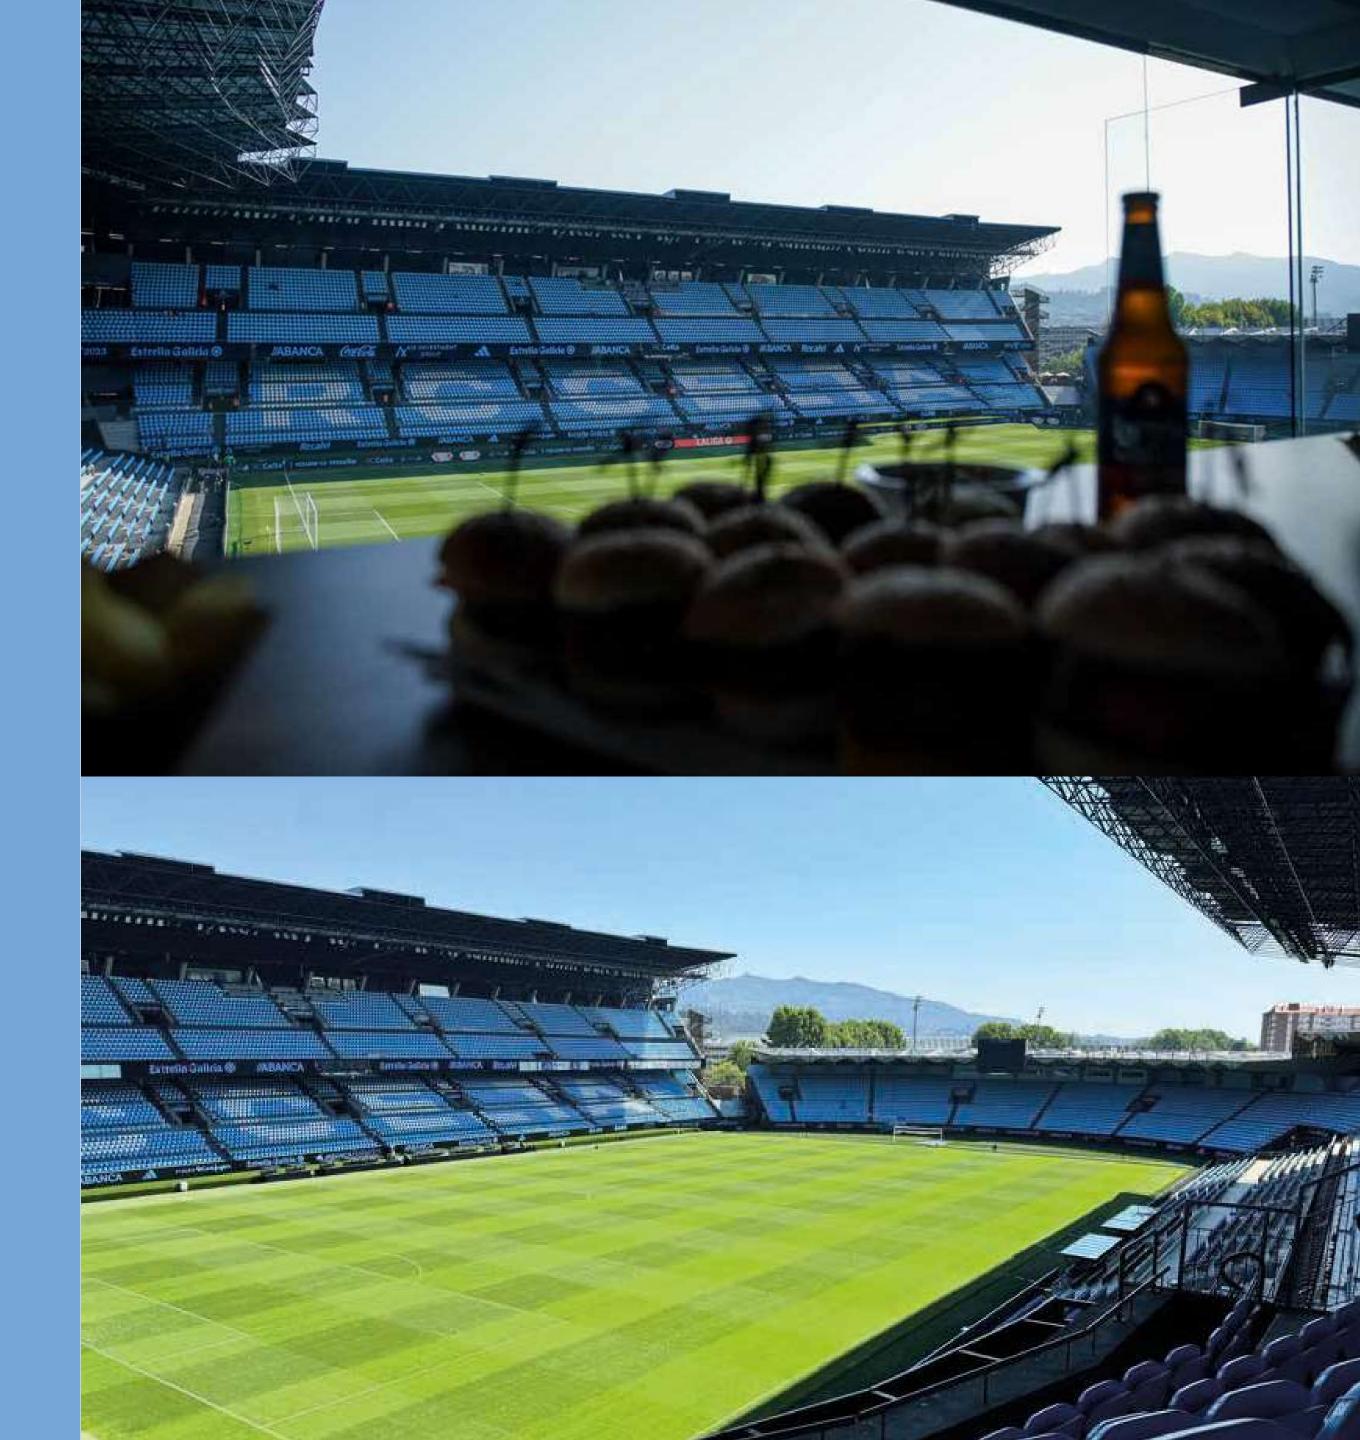

## \RÍO CLUB

Located in the emblematic Río Baixo stand. This area offers a unique experience with catering service in the Sala Arte Estrella Galicia, complemented by a terrace with impressive views of the pitch.

Seats in the lower area of Río Baixo

Exclusive catering area inside the museum, in the Sala Arte Estrella Galicia

Outdoor terrace with privileged views of the field

+VAT

#### **\BOXES CLUB**

Innovative VIP area located at field level in the Río Baixo zone. It offers a unique perspective, with a privileged view that will make you feel like you are on the bench, as if you were one of the players.

Seats at field level

Privileged views of the field

Possibility of exclusive boxes

More comfortable seats

Catering area in the Sala Arte Estrella Galicia

Access to the terrace with views of the field