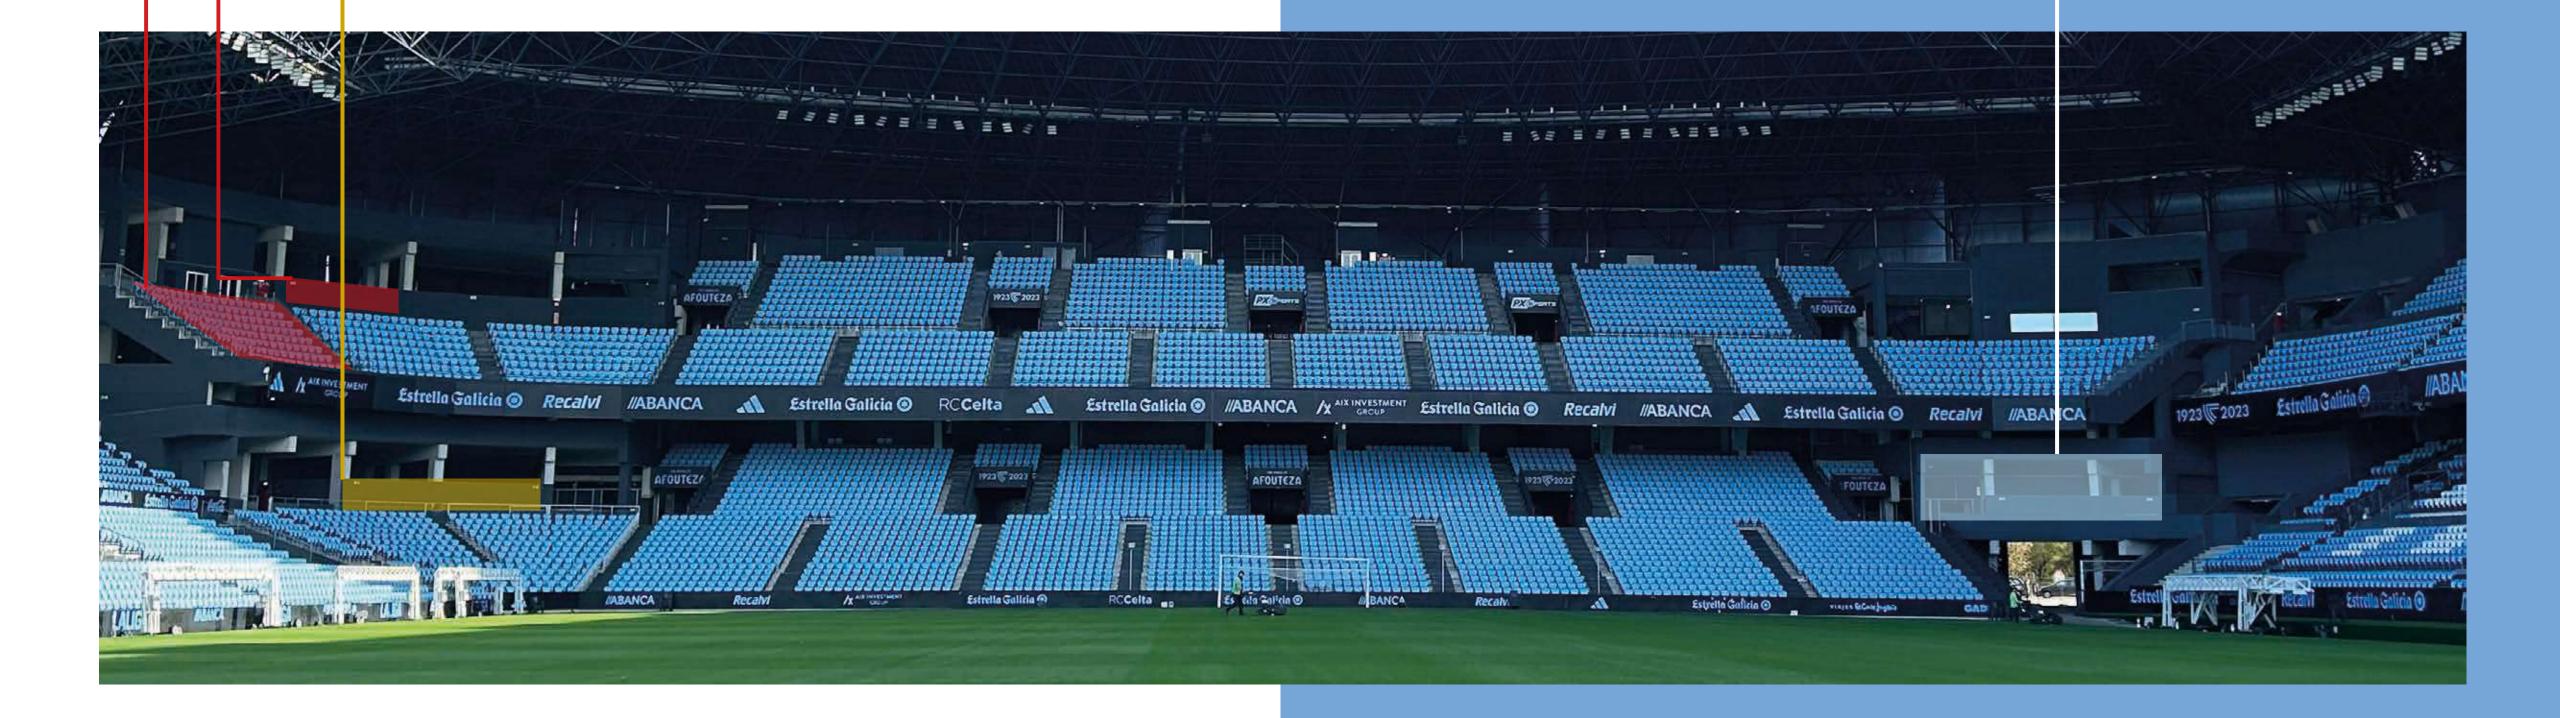

#### **NEW AREAS FOR SEASON 24/25**

Marcador Club 1923 seat

New Club 1923 room

New Balcony Club room
Exclusive use of Balcony Club Central

New VIP room for Río Club and Boxes Club for the second half of the season

#### MARCADOR CLUB 1923

A new space created for the 24/25 season, it will mainly be a networking venue for our Business Club participants. Thanks to this, they will have the opportunity to establish strategic connections, share, and explore business opportunities in a dynamic and special environment.