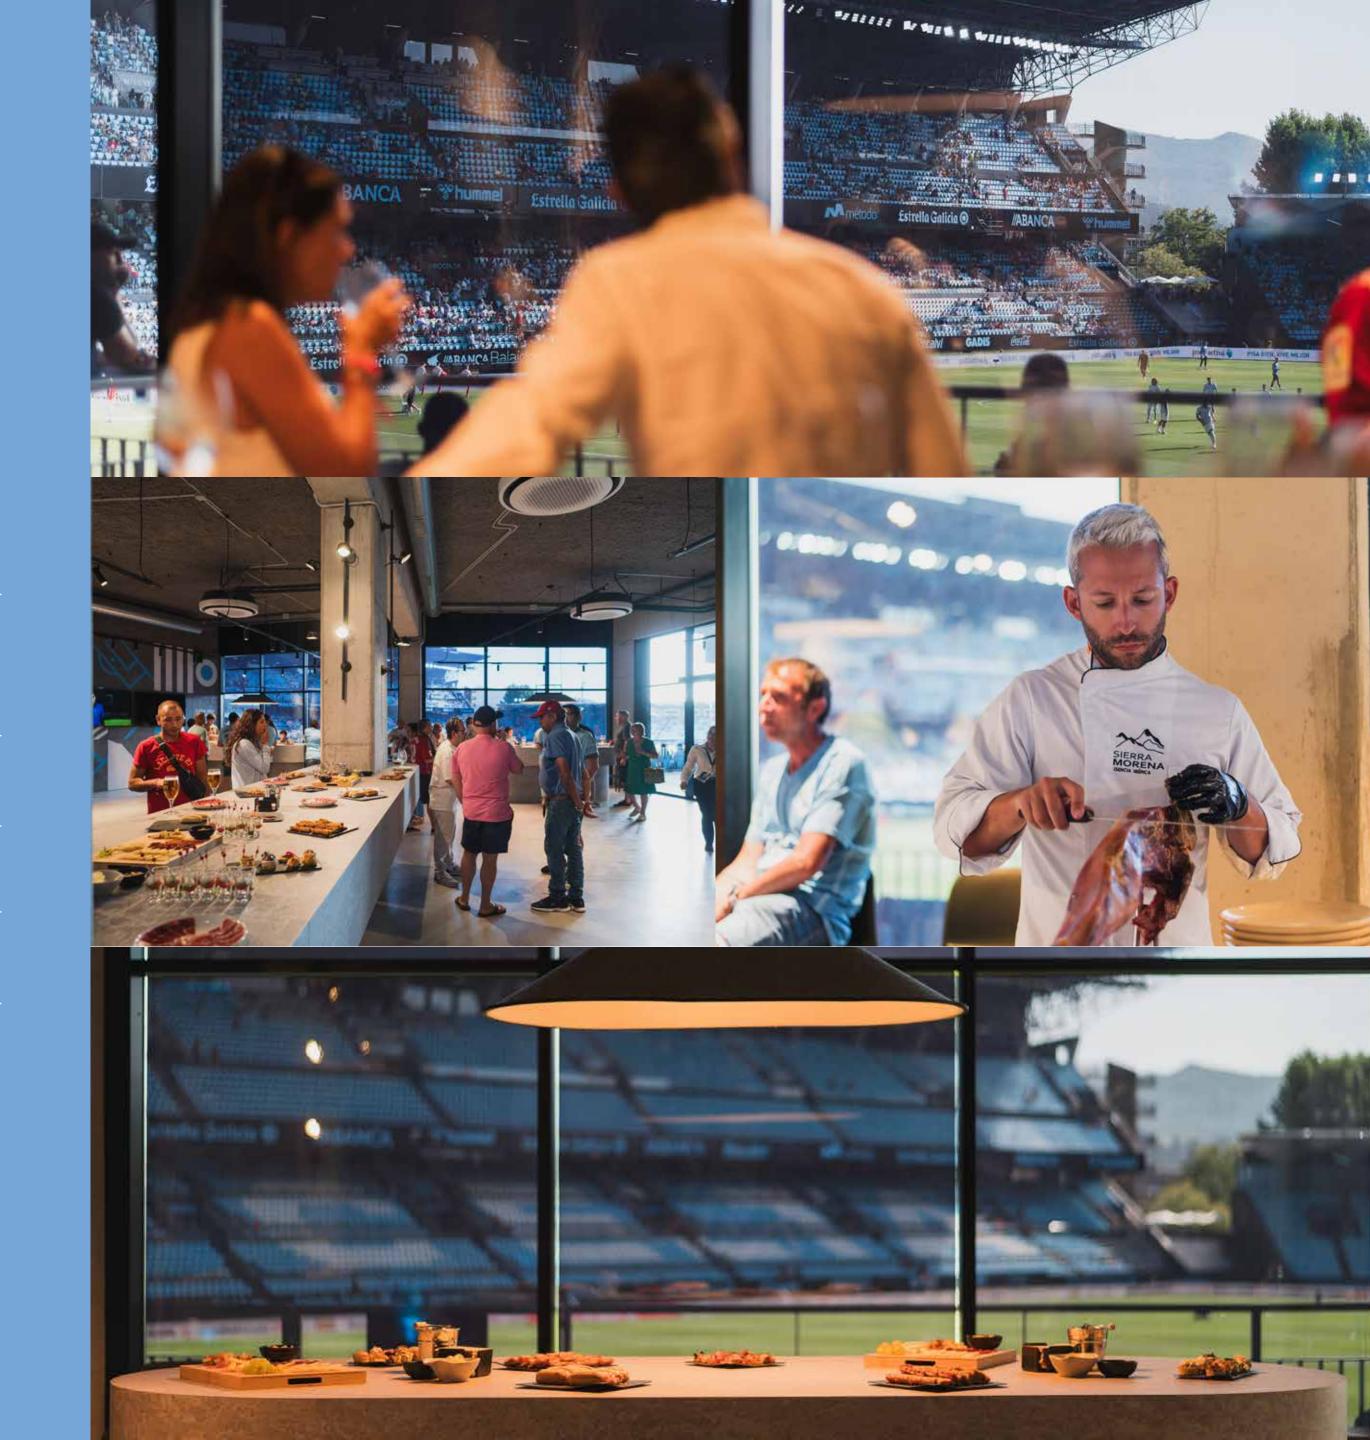

### \RÍO CLUB

Located in the emblematic Río Baixo stand. This area offers a unique experience with catering service in the Sala Arte Estrella Galicia, complemented by a terrace with impressive views of the pitch.

Seats in the lower area of Río Baixo

Exclusive catering area inside the museum, in the Sala Arte Estrella Galicia

Outdoor terrace with privileged views of the field

### \PLAYERS'S CLUB

This experience will allow you to watch the player's warm-up from a few meters away and access a room with views of the player's tunnel. Enjoy the catering and then settle into the premium seat to see your idols up close.

Seats behind the benches

Privileged views of the field

VIP room with views of the tunnel

TV in the player's tunnel

Exclusive catering

Field-level terrace