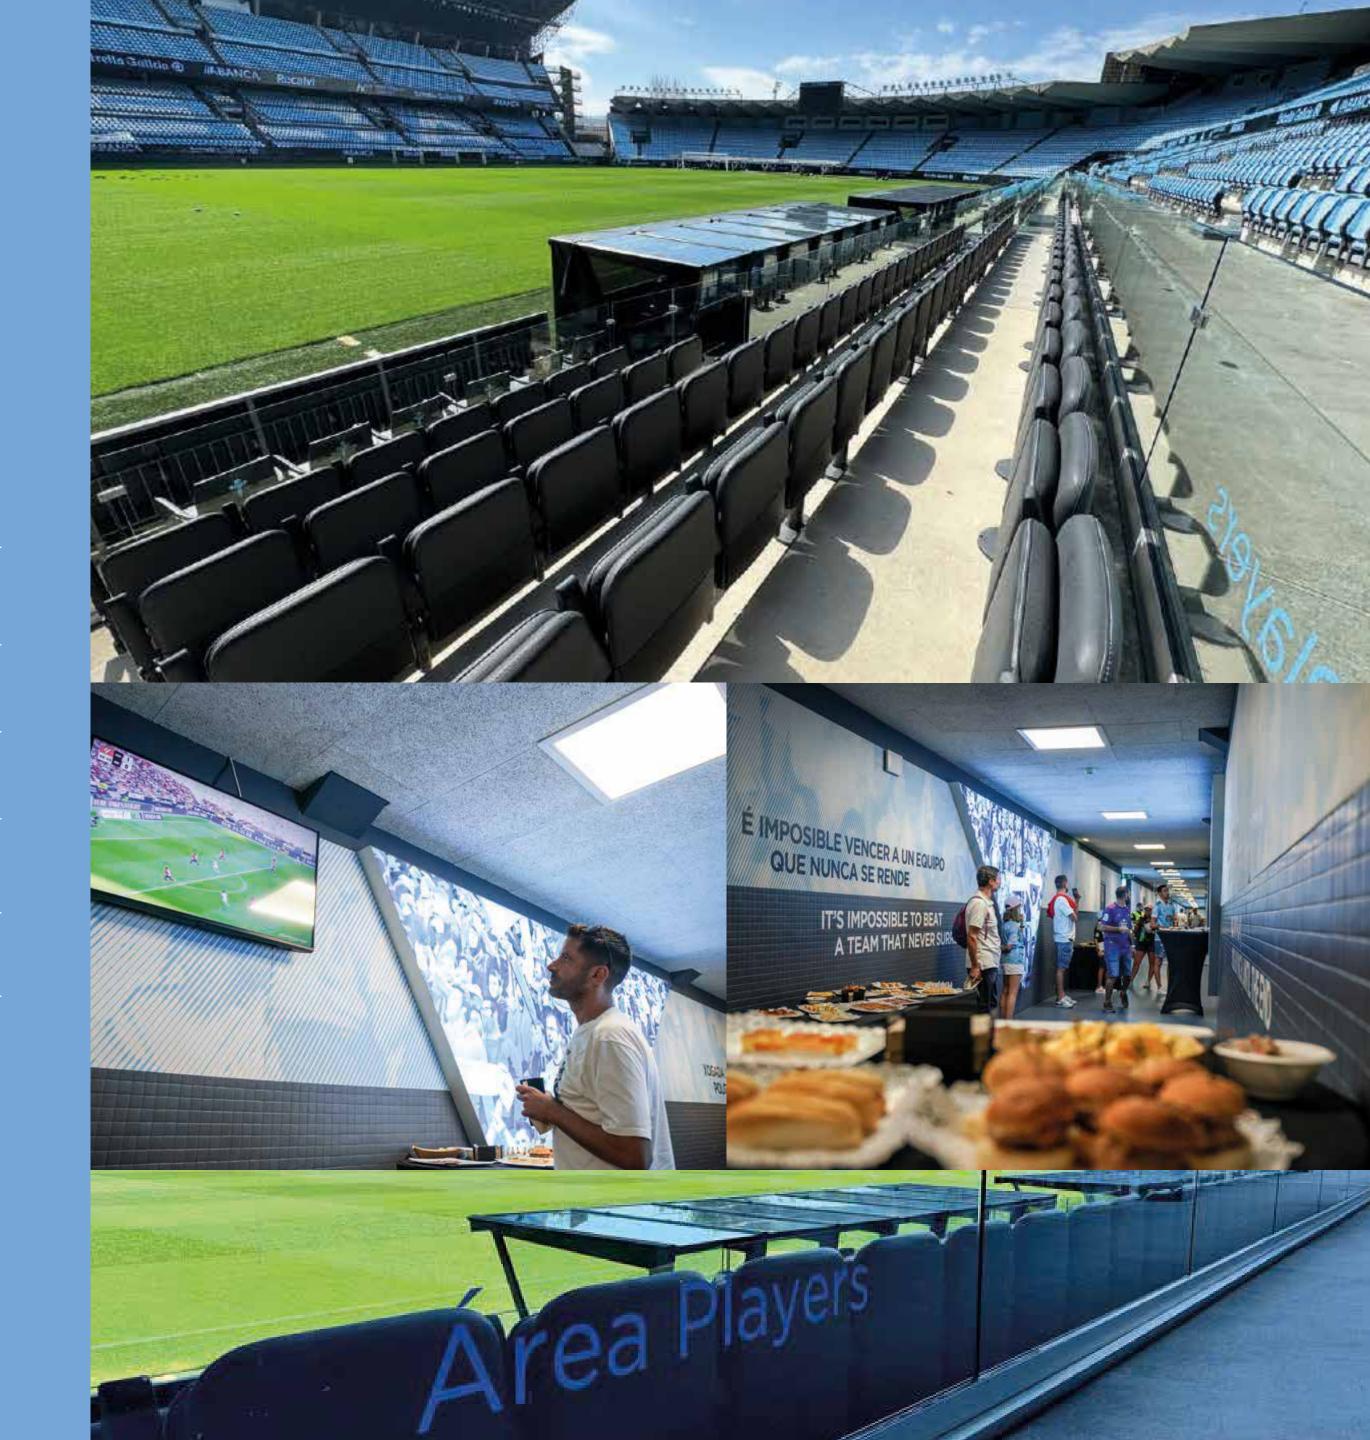

### \PLAYERS'S CLUB

This experience will allow you to watch the player's warm-up from a few meters away and access a room with views of the player's tunnel. Enjoy the catering and then settle into the premium seat to see your idols up close.

Seats behind the benches

Privileged views of the field

VIP room with views of the tunnel

TV in the player's tunnel

Exclusive catering

Field-level terrace

#### **\BALCONY CLUB**

This is an exclusive area located in the first row of the Tribuna Alta stand. It offers premium seats, to choose between a more centered area (Balcony Club) or the ends (Balcony Area Club), and a small screen to follow the match closely and with every detail to enjoy football in a comfortable and unique environment.

Seats in the 1st row of Tribuna Alta

Privileged views of the field

More comfortable seats

Screens available throughout the area

VIP rooms in Marcador for Balcony Central and in Tribuna for Balcony Area with exclusive catering