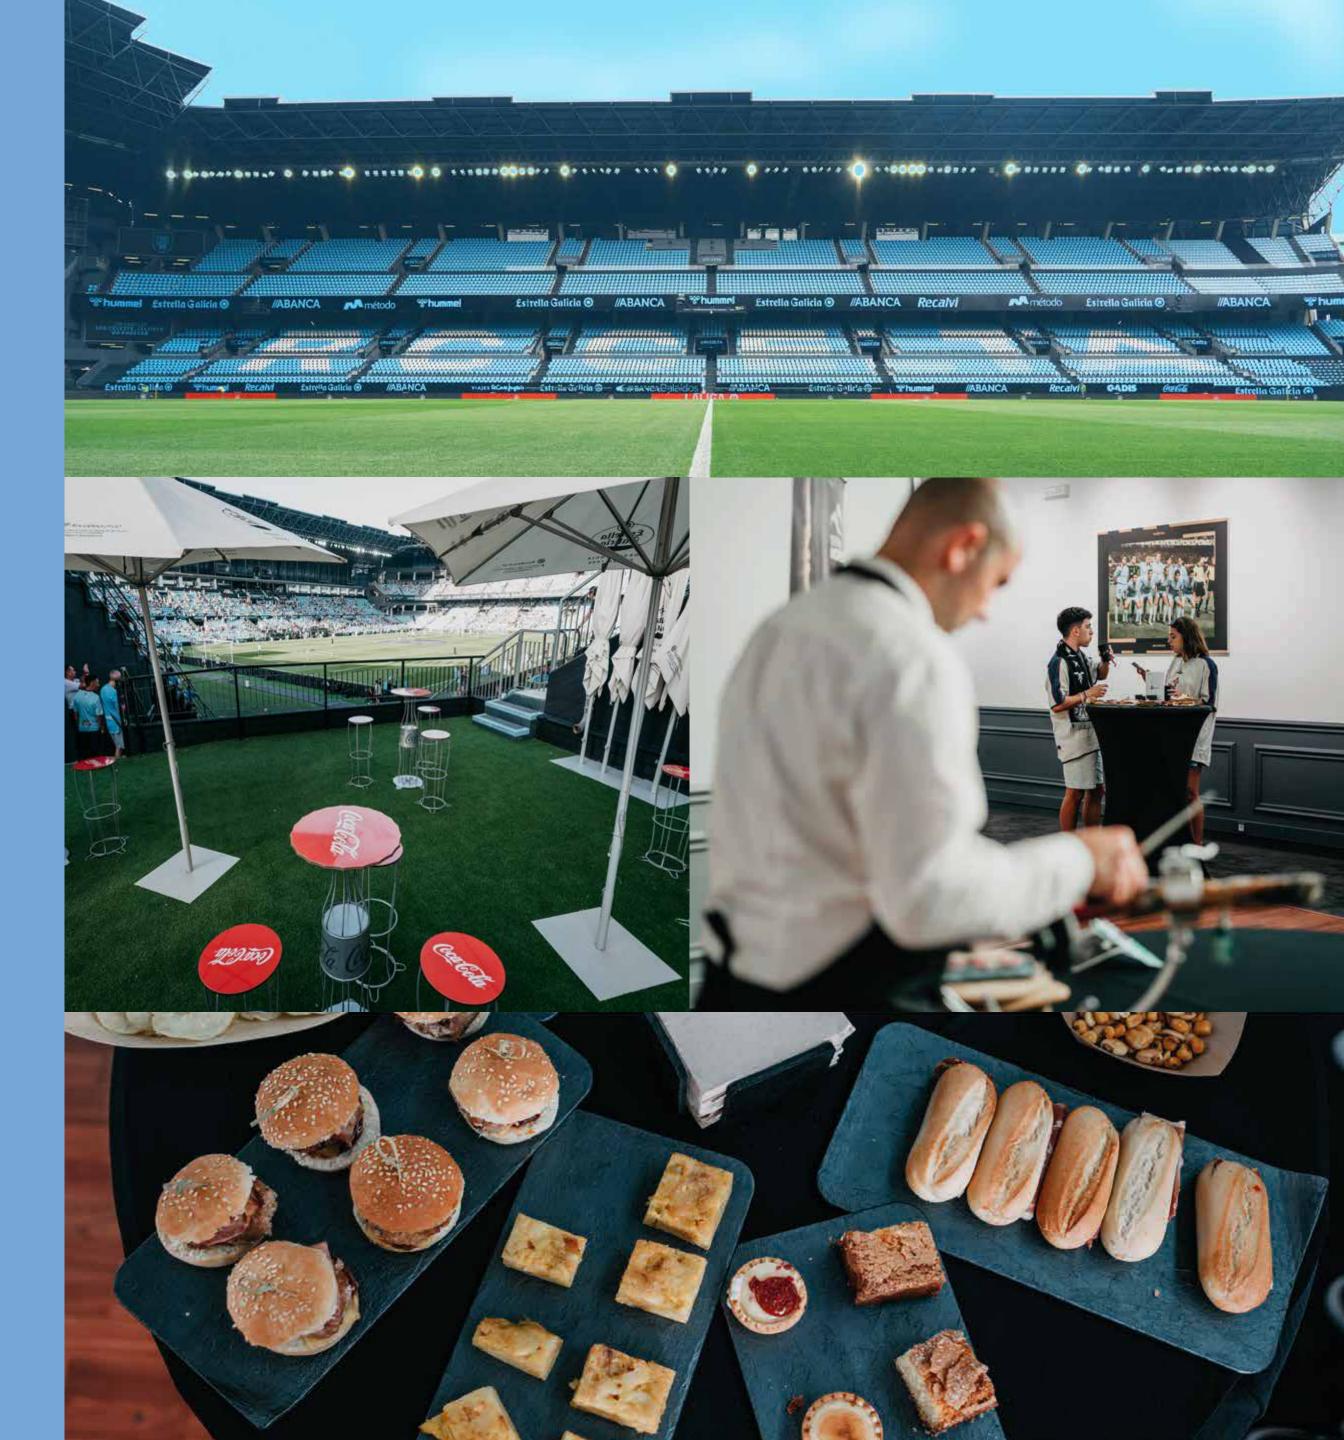

## \OTHER EXPERIENCES

All these Hospitality areas can be complemented with actions on match days:

VIP Match Day Experience

Brand activation on match day

Perimeter LED advertising during the Anthem

Player Escort Kids

## \PRIVATE EVENTS

All of these Hospitality areas can be booked for private events outside of match days:

VIP Tunnel Room. Access through Gate 6 (Presidential). Capacity for up to 25 people with views of the locker room tunnel.