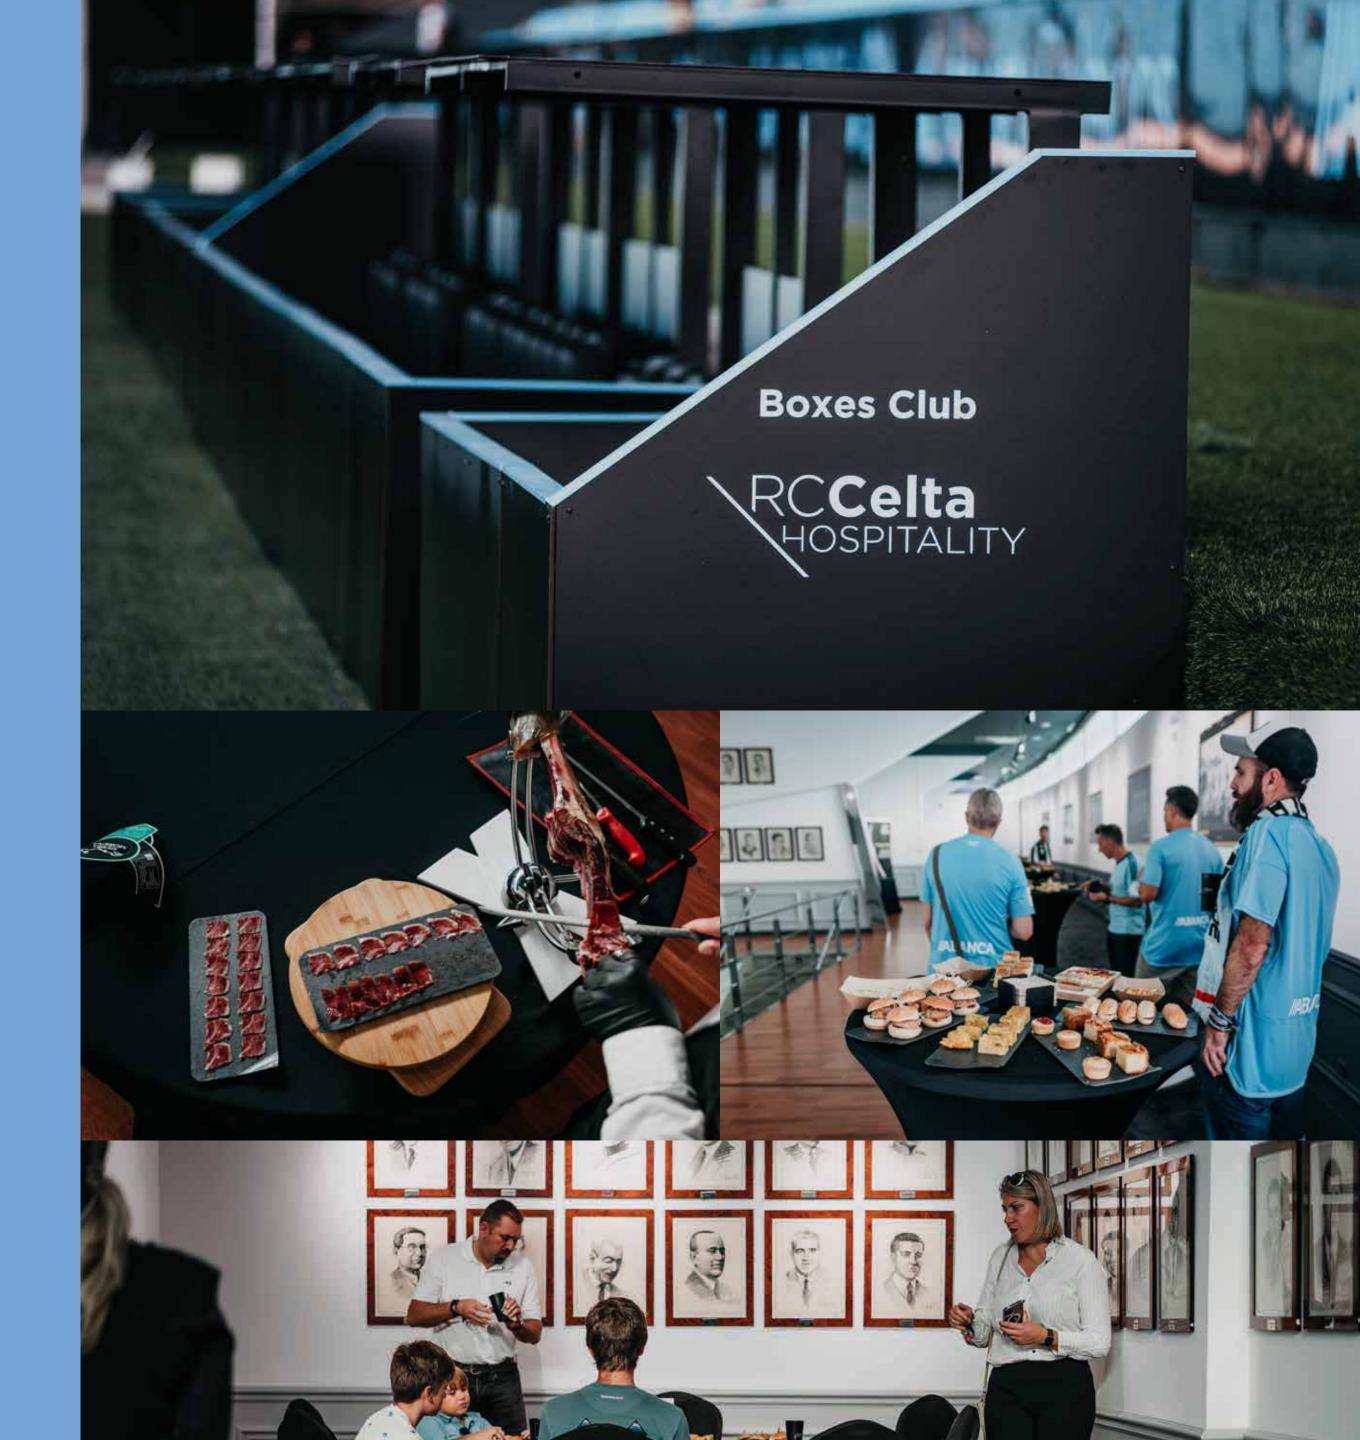

#### **\BOXES CLUB**

Innovative VIP area located at field level in the Río Baixo zone. It offers a unique perspective, with a privileged view that will make you feel like you are on the bench, as if you were one of the players.

Seats at field level

Privileged views of the field

Possibility of exclusive boxes

More comfortable seats

Catering area in the Sala Arte Estrella Galicia

Access to the terrace with views of the field

+VAT