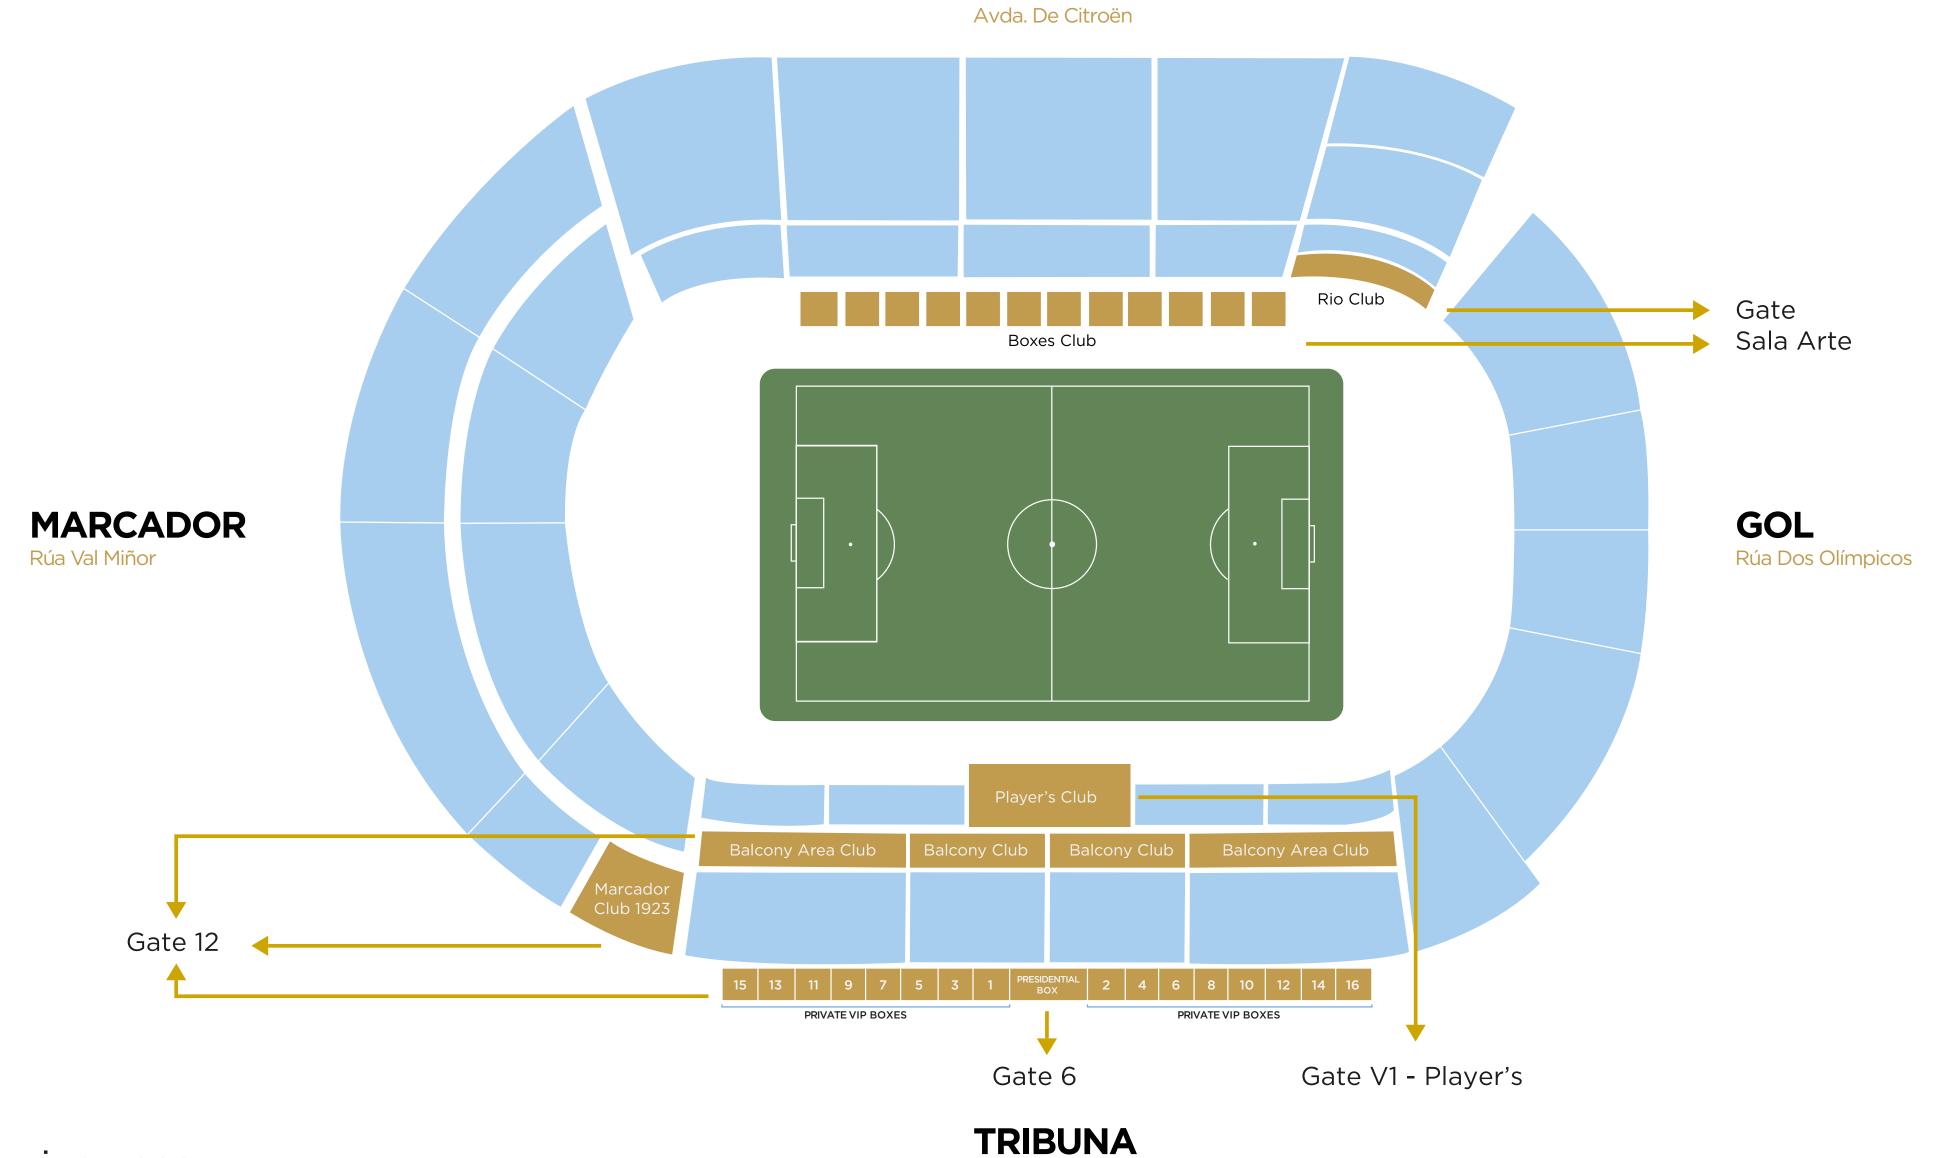

#### **\AVAILABLE VIP AREAS**

Río Club

Marcador Club 1923

Player's Club

Balcony Club

Boxes Club

VIP Boxes

Presidential Box

### \RÍO CLUB

Located in the emblematic Río Baixo stand. This area offers a unique experience with catering service in the Sala Arte Estrella Galicia, complemented by a terrace with impressive views of the pitch.

#### \ MARCADOR CLUB 1923

A new space created for the 24/25 season, it will mainly be a networking venue for our Business Club participants. Thanks to this, they will have the opportunity to establish strategic connections, share, and explore business opportunities in a dynamic and special environment.

### \PLAYERS'S CLUB

This experience will allow you to watch the player's warm-up from a few meters away and access a room with views of the player's tunnel. Enjoy the catering and then settle into the premium seat to see your idols up close.

#### **\BALCONY CLUB**

This is an exclusive area located in the first row of the Tribuna Alta stand. It offers premium seats, to choose between a more centered area (Balcony Club) or the ends (Balcony Area Club), and a small screen to follow the match closely and with every detail to enjoy football in a comfortable and unique environment.

#### **\BOXES CLUB**

Innovative VIP area located at field level in the Río Baixo zone. It offers a unique perspective, with a privileged view that will make you feel like you are on the bench, as if you were one of the players.

### VIP PRIVATE BOXES

The VIP Boxes offer the highest exclusivity and excellence in our stadium. With a capacity of up to 19 seats, they provide the most privileged view of the field. This limited space is designed to provide an unmatched experience.

## \PRESIDENTIAL BOX

It is the most exclusive space at the Abanca Balaídos Stadium, ideal for sharing the football day with presidents and delegations of the teams. Enjoy a perfect view of the field and access top-notch food and drink catering service. The most exclusive space.