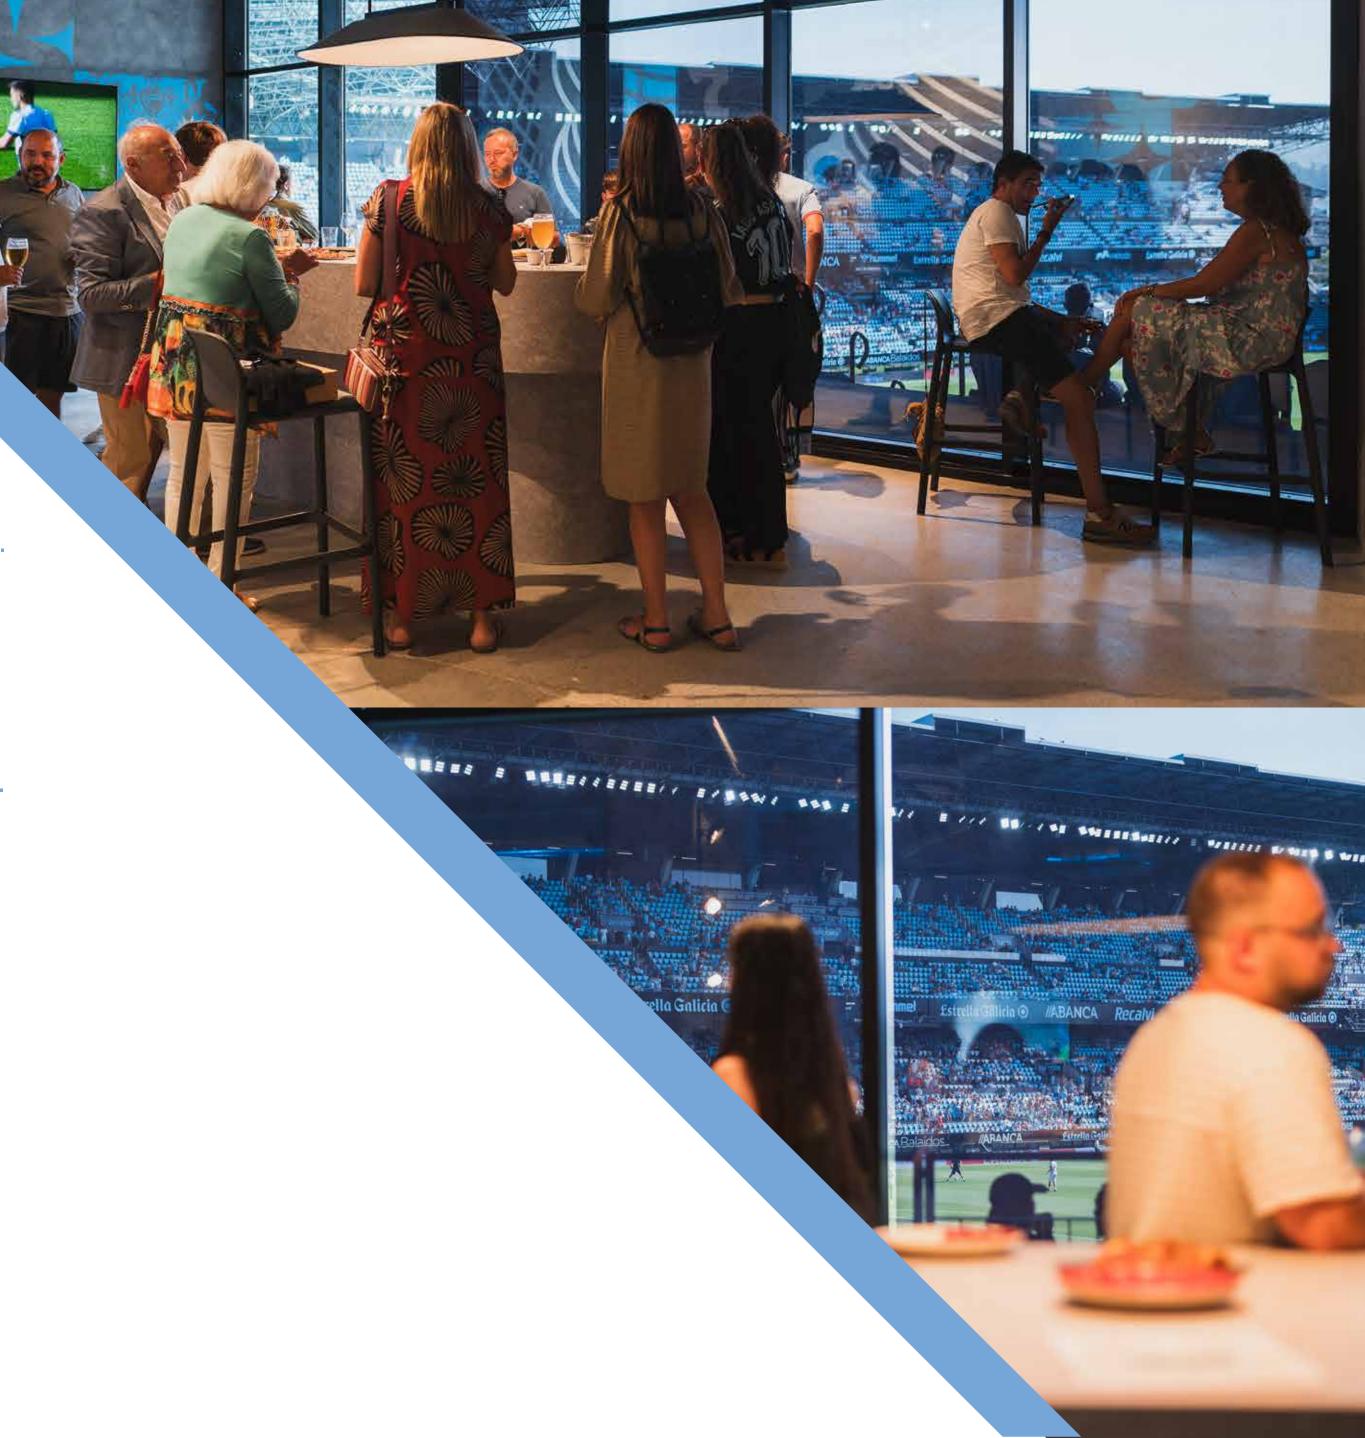

#### \ MARCADOR CLUB 1923

A new space created for the 24/25 season, it will mainly be a networking venue for our Business Club participants. Thanks to this, they will have the opportunity to establish strategic connections, share, and explore business opportunities in a dynamic and special environment.

Privileged views of the pitch from the corner of Marcador Alto towards the Tribuna stand

Access via private elevator

More comfortable seats

VIP room in the stand with a capacity for 113 people

Exclusive catering

#### **\BALCONY CLUB**

This is an exclusive area located in the first row of the Tribuna Alta stand. It offers premium seats, to choose between a more centered area (Balcony Club) or the ends (Balcony Area Club), and a small screen to follow the match closely and with every detail to enjoy football in a comfortable and unique environment.

Seats in the 1st row of Tribuna Alta

Privileged views of the field

More comfortable seats

Screens available throughout the area

VIP rooms in Marcador for Balcony Central and in Tribuna for Balcony Area with exclusive catering