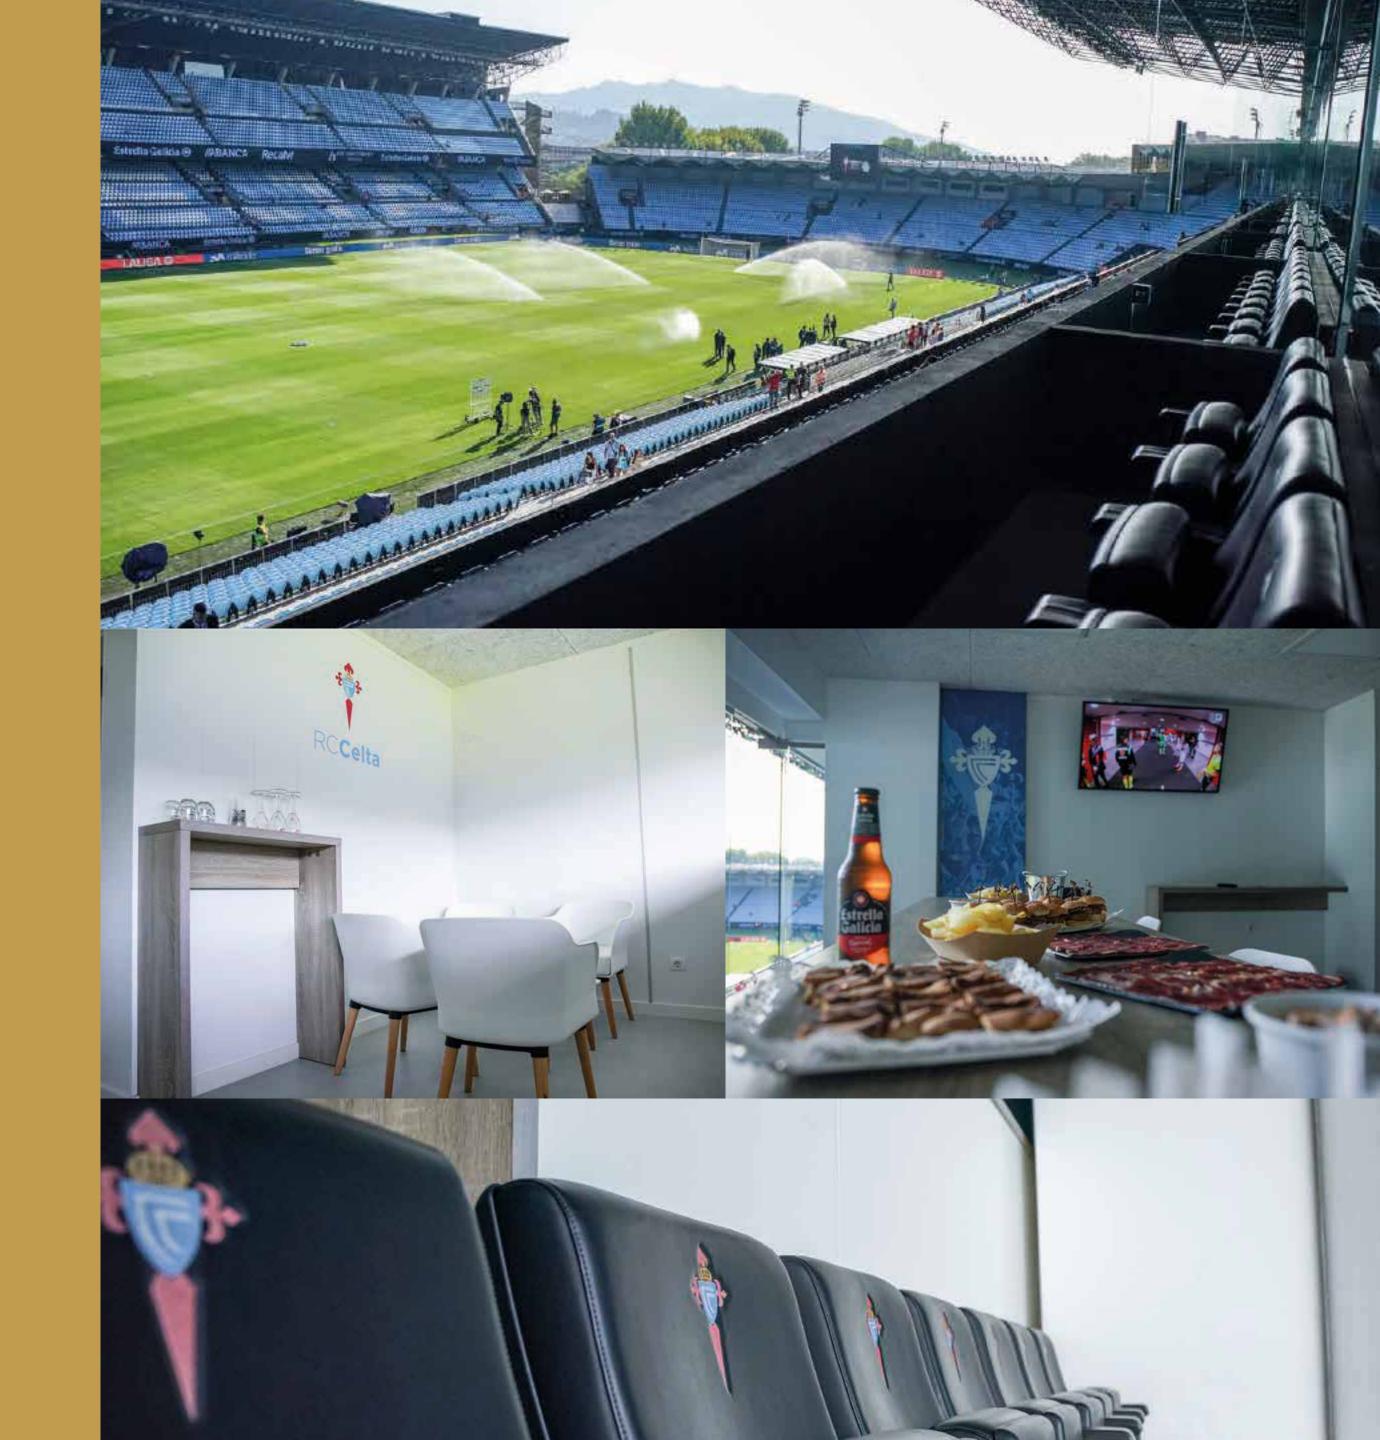

### \RÍO CLUB

Located in the emblematic Río Baixo stand. This area offers a unique experience with catering service in the Sala Arte Estrella Galicia, complemented by a terrace with impressive views of the pitch.

Seats in the lower area of Río Baixo

Exclusive catering area inside the museum, in the Sala Arte Estrella Galicia

Outdoor terrace with privileged views of the field

### \PLAYERS'S CLUB

This experience will allow you to watch the player's warm-up from a few meters away and access a room with views of the player's tunnel. Enjoy the catering and then settle into the premium seat to see your idols up close.

Seats behind the benches

Privileged views of the field

VIP room with views of the tunnel

TV in the player's tunnel

Exclusive catering

Field-level terrace

#### **\BOXES CLUB**

Innovative VIP area located at field level in the Río Baixo zone. It offers a unique perspective, with a privileged view that will make you feel like you are on the bench, as if you were one of the players.

Seats at field level

Privileged views of the field

Possibility of exclusive boxes

More comfortable seats

Catering area in the Sala Arte Estrella Galicia

Access to the terrace with views of the field

+VAT