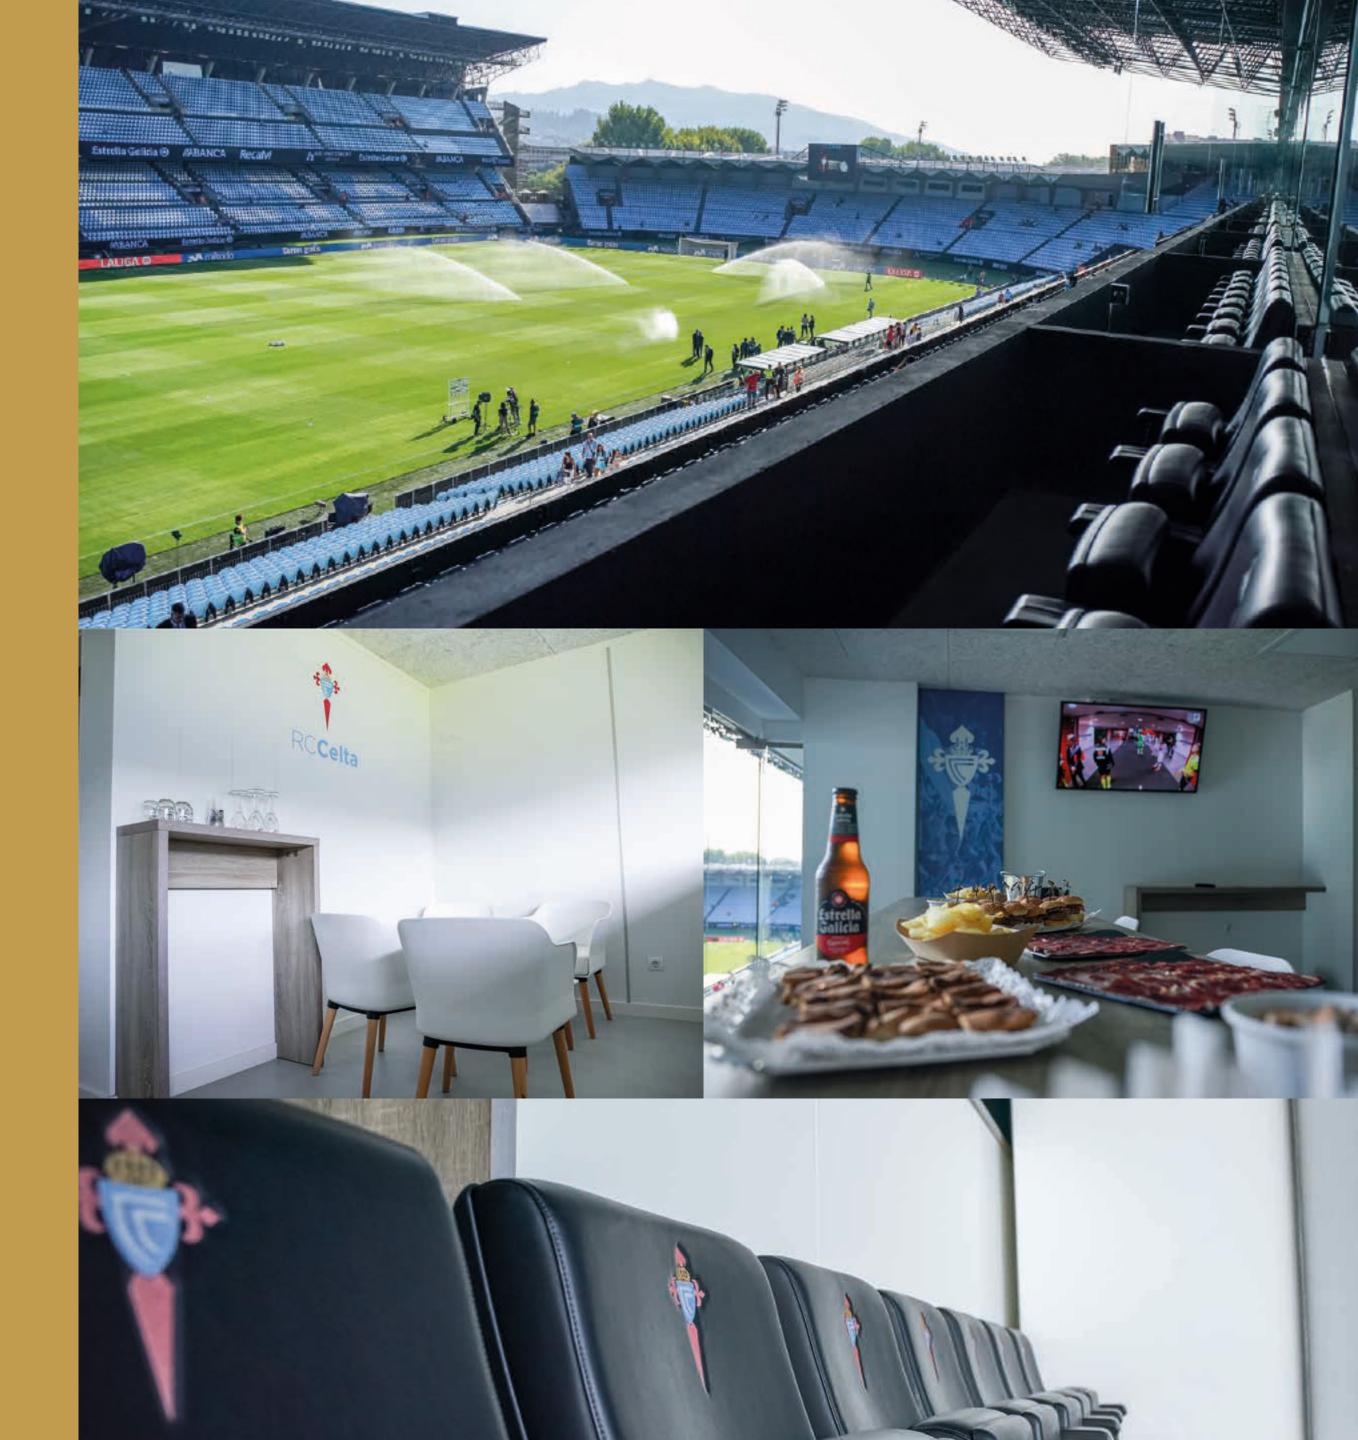

#### **\BOXES CLUB**

Innovative VIP area located at field level in the Río Baixo zone. It offers a unique perspective, with a privileged view that will make you feel like you are on the bench, as if you were one of the players.

Seats at field level

Privileged views of the field

Possibility of exclusive boxes

More comfortable seats

Catering area in the Sala Río Club

Access to the terrace with views of the field

### **VIP PRIVATE BOXES**

The VIP Boxes offer the highest exclusivity and excellence in our stadium. With a capacity of up to 19 seats, they provide the most privileged view of the field. This limited space is designed to provide an unmatched experience.

Premium seats indoors and outdoors with a privileged view of the field

Private box for up to 19 people

Exclusive catering

TV available in each box

Personalized attention

Cloakroom and private bathroom