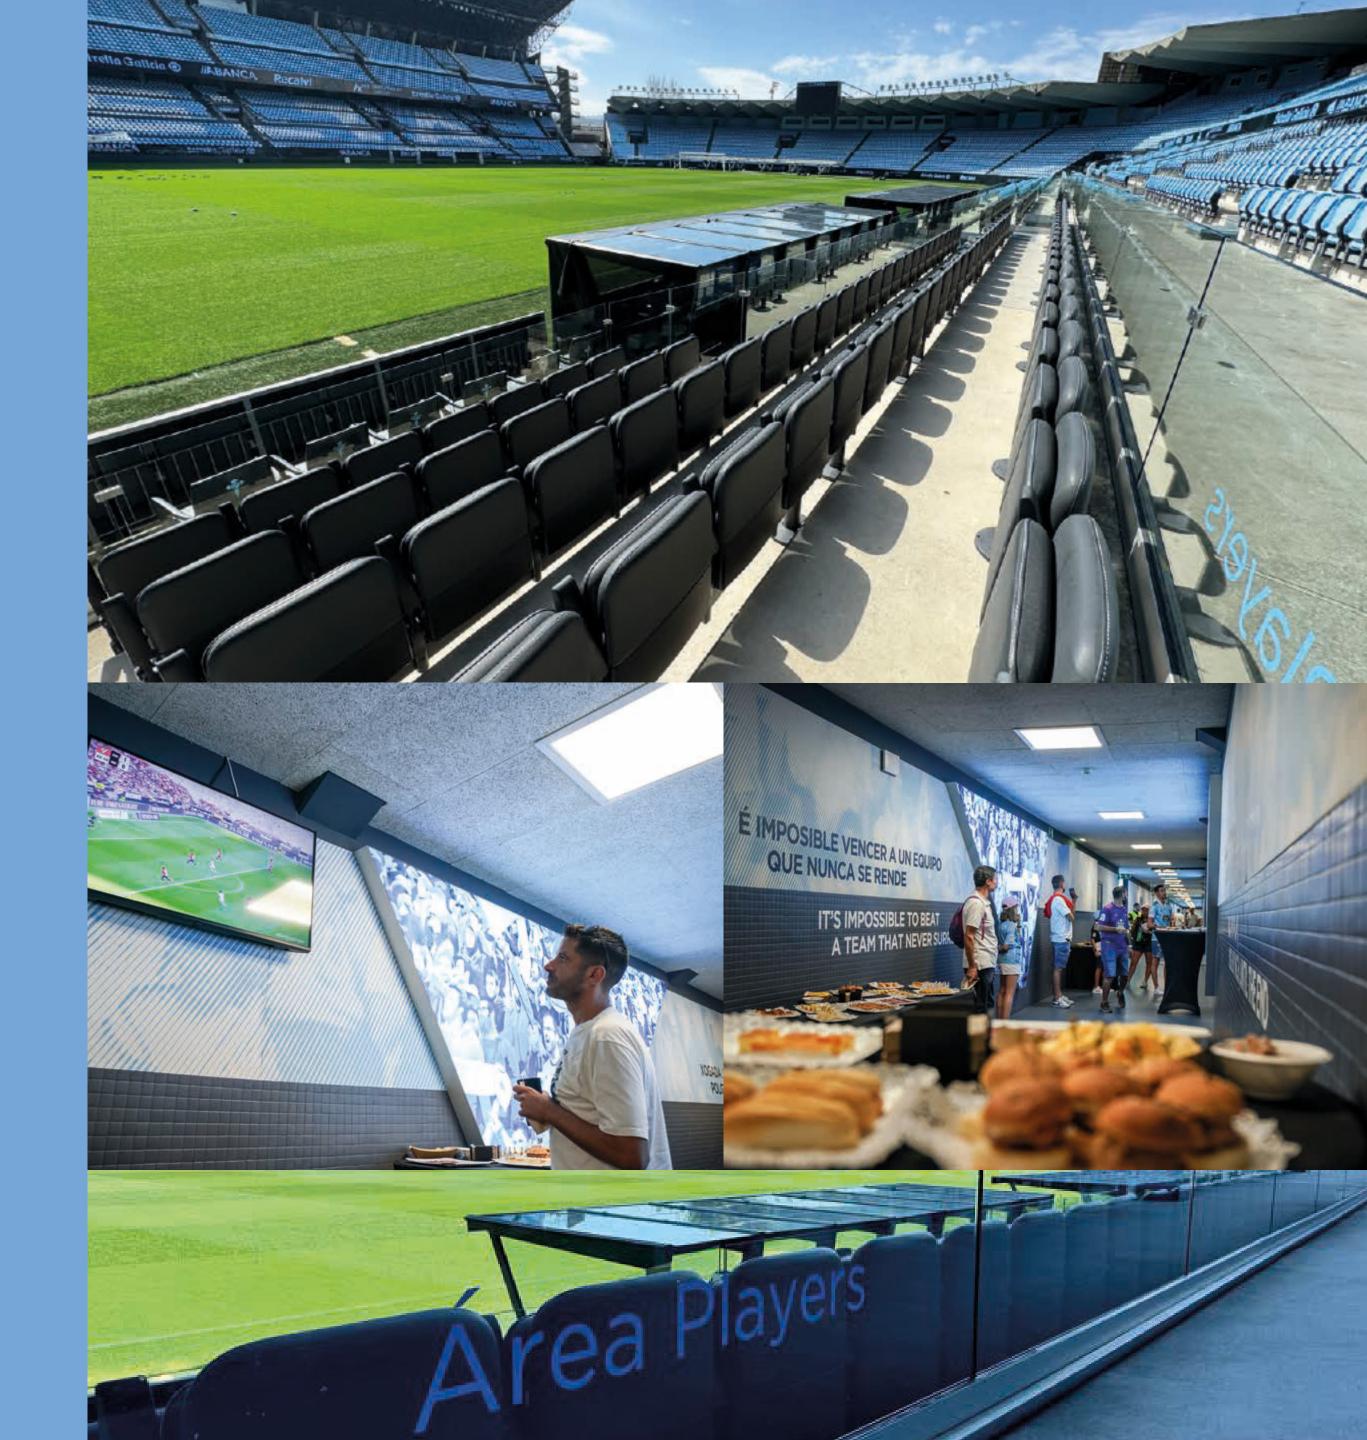

### **PLAYERS'S CLUB**

This experience will allow you to watch the player's warm-up from a few meters away and access a room with views of the player's tunnel. Enjoy the catering and then settle into the premium seat to see your idols up close.

Seats behind the benches

Privileged views of the field

VIP room with views of the tunnel

TV in the player's tunnel

Exclusive catering

Field-level terrace