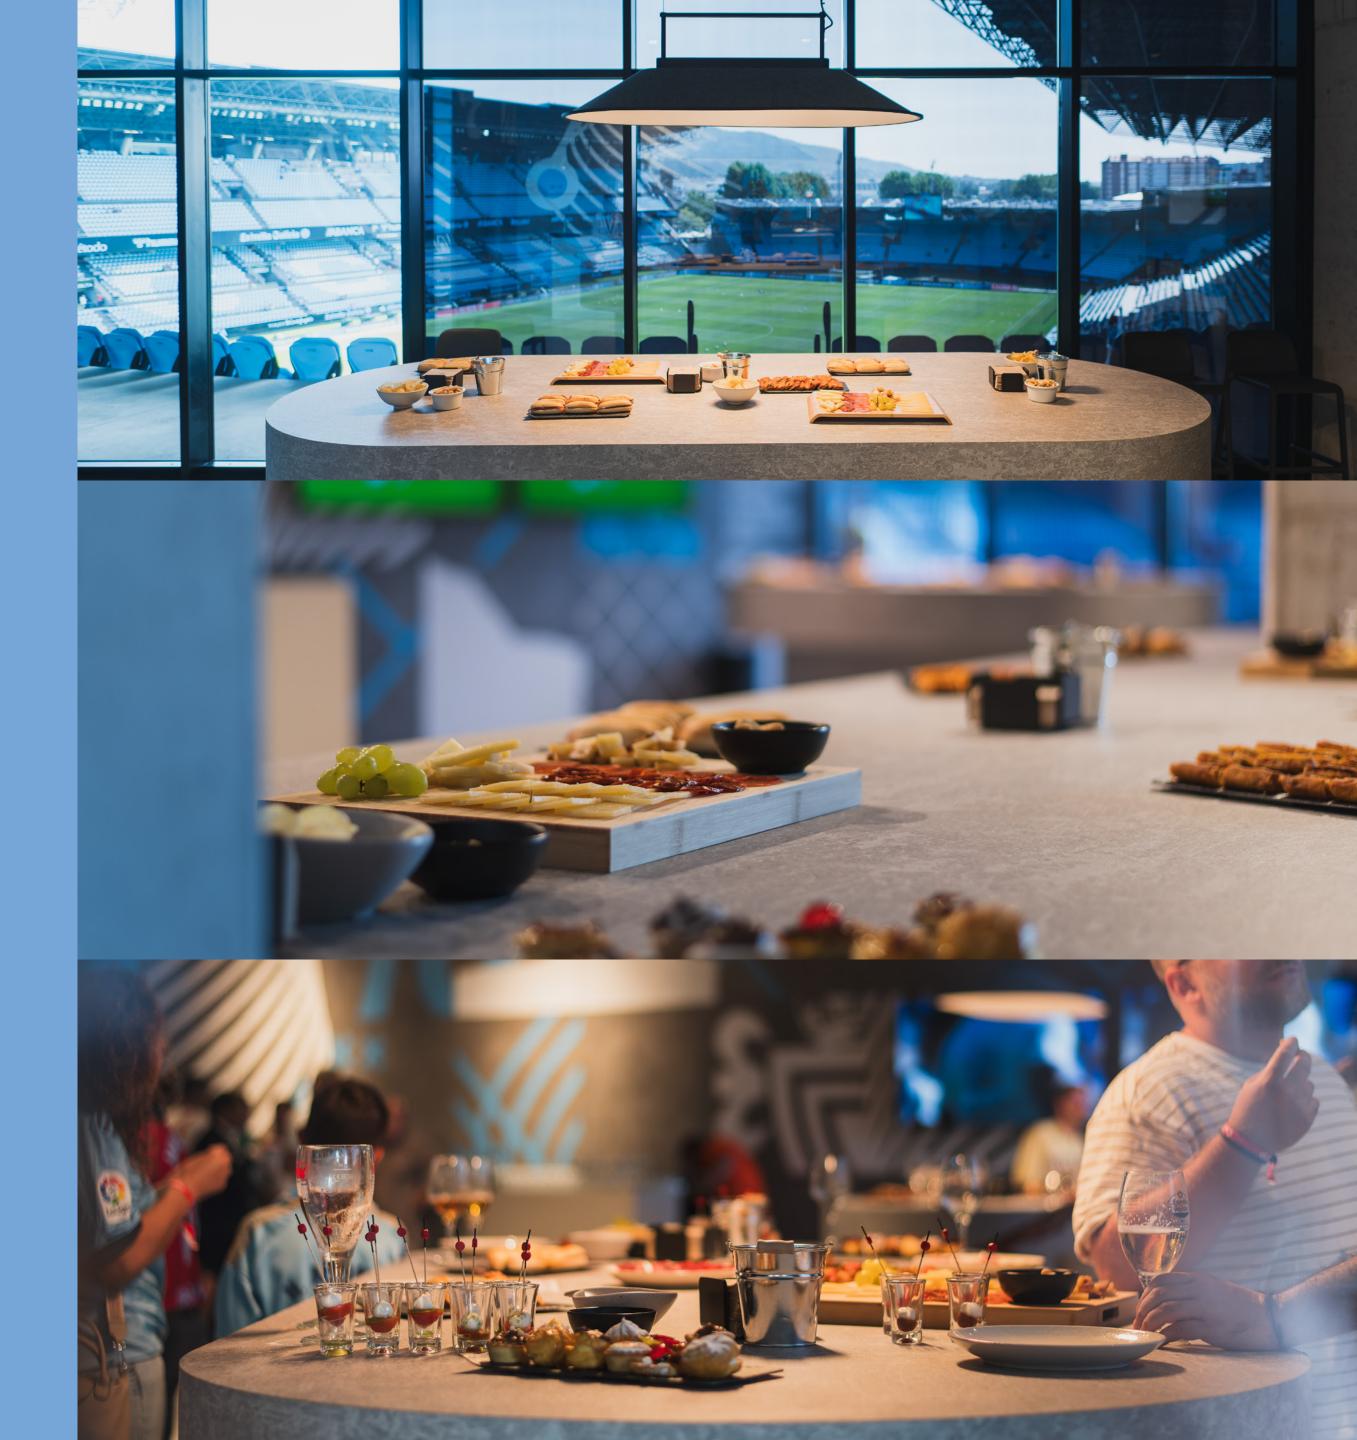

## **\RÍOCLUB**

Located in the emblematic Río Baixo stand. This area offers a unique experience with catering service.

Seats in the lower area of Río Baixo

More comfortable seats

Catering Area in Río Club Room

#### **\BOXES CLUB**

Innovative VIP area located at field level in the Río Baixo zone. It offers a unique perspective, with a privileged view that will make you feel like you are on the bench, as if you were one of the players.

Seats at field level

Privileged views of the field

Possibility of exclusive boxes

More comfortable seats

Catering area in the Sala Río Club

Access to the terrace with views of the field