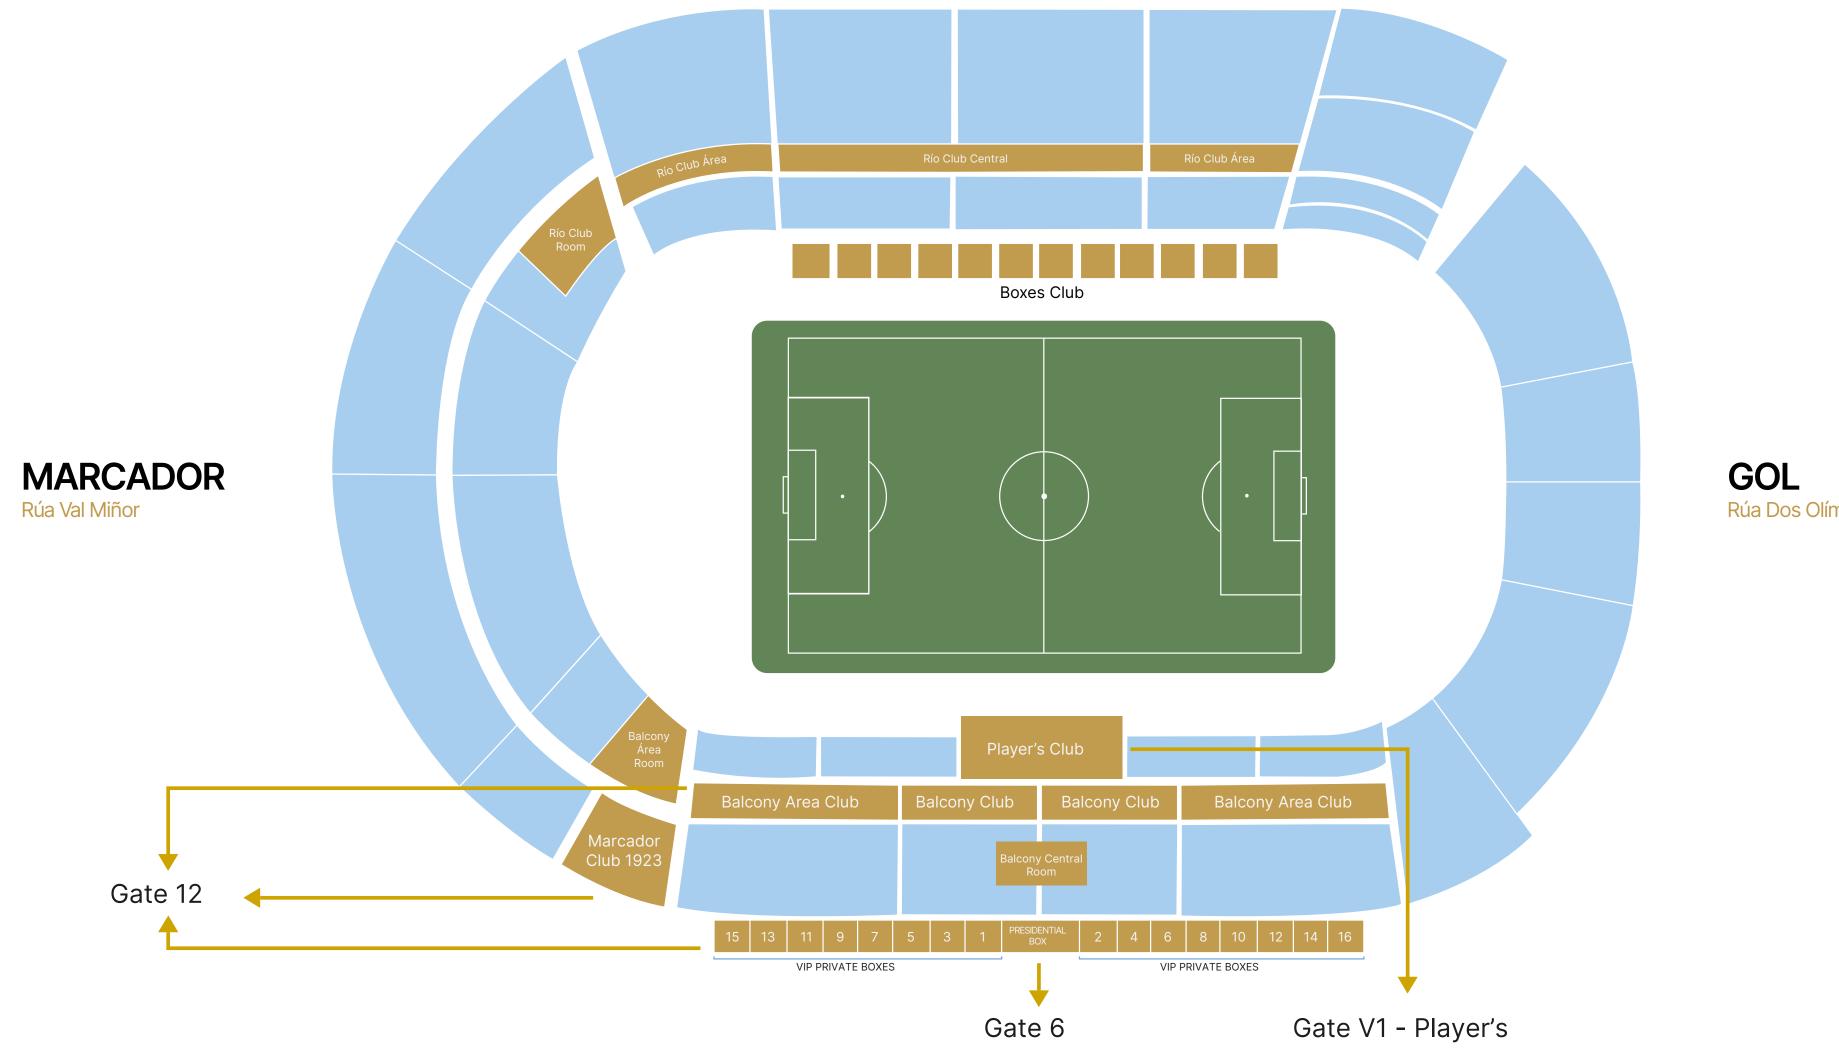

#### **\AVAILABLE VIP AREAS**

Río Club

Marcador Club 1923

Player's Club

Balcony Club

Boxes Club

Palcos VIP

Palco Presidencial

#### **\MAP OF VIP AREAS**

Rúa Dos Olímpicos

#### \RC Celta

TRIBUNA Avda. De Fragoso