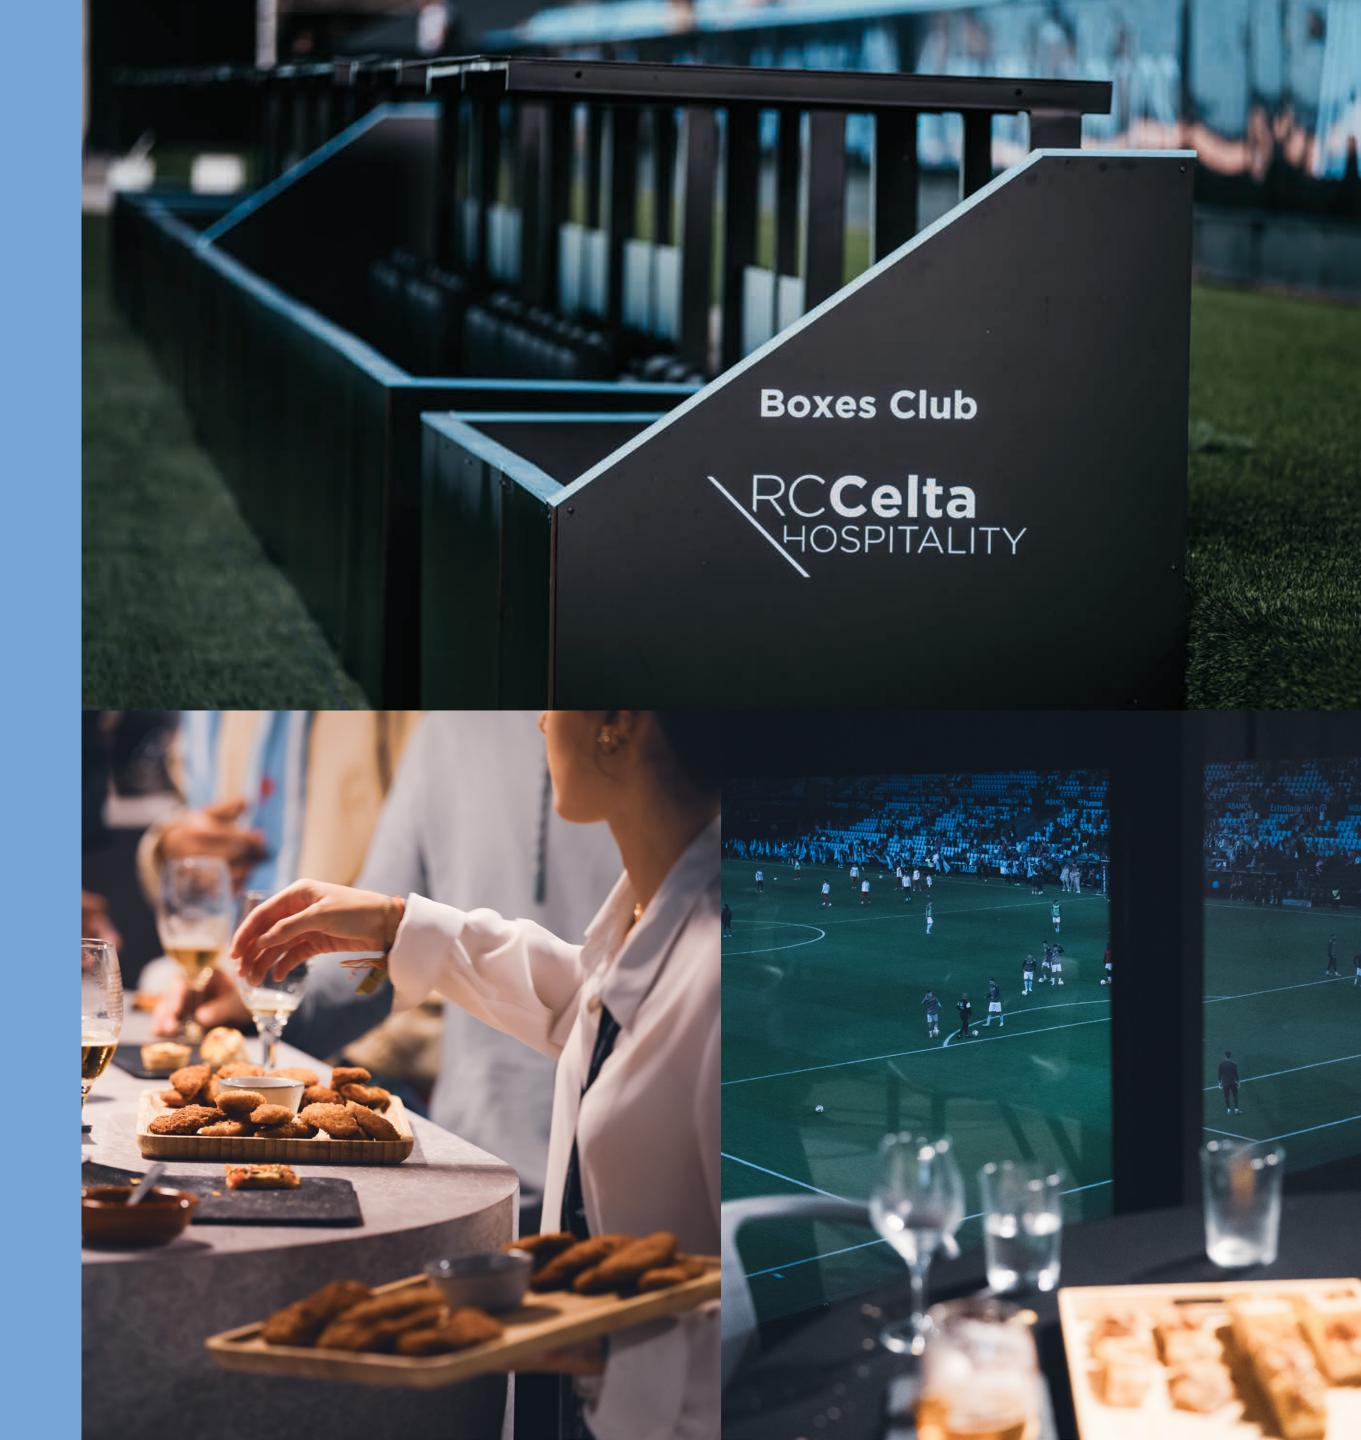

#### **\BOXES CLUB**

Innovative VIP area located at field level in the Río Baixo zone. It offers a unique perspective, with a privileged view that will make you feel like you are on the bench, as if you were one of the players.

Seats at field level

Privileged views of the field

Possibility of exclusive boxes

More comfortable seats

Catering area in the Sala Río Club

Access to the terrace with views of the field