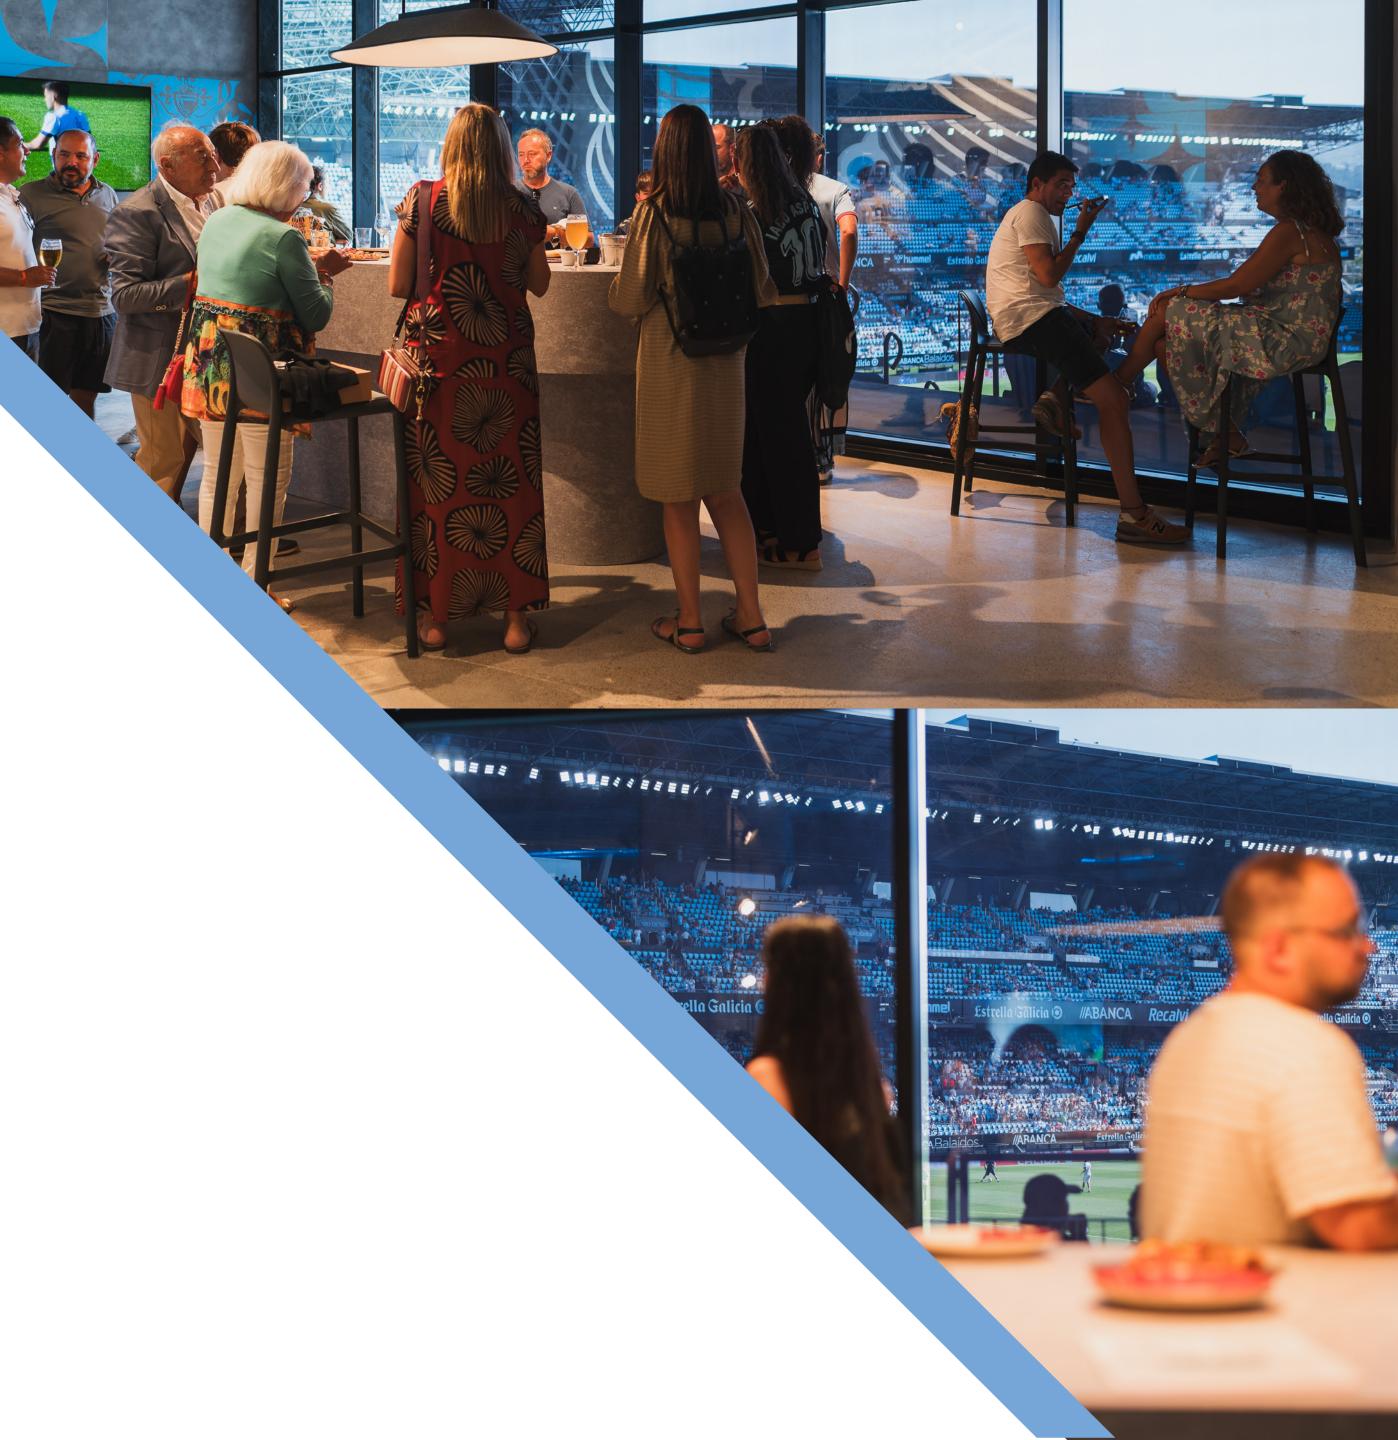

## **\RÍOCLUB**

Located in the emblematic Río Baixo stand. This area offers a unique experience with catering service.

Seats in the lower area of Río Baixo

More comfortable seats

Catering Area in Río Club Room

### **MARCADOR CLUB 1923**

A new space created for the 24/25 season, it will mainly be a networking venue for our Business Club participants. Thanks to this, they will have the opportunity to establish strategic connections, share, and explore business opportunities in a dynamic and special environment.

Privileged views of the pitch from the corner of Marcador Alto towards the Tribuna stand

Access via private elevator

More comfortable seats

VIP room in the stand with a capacity for 116 people

Exclusive catering