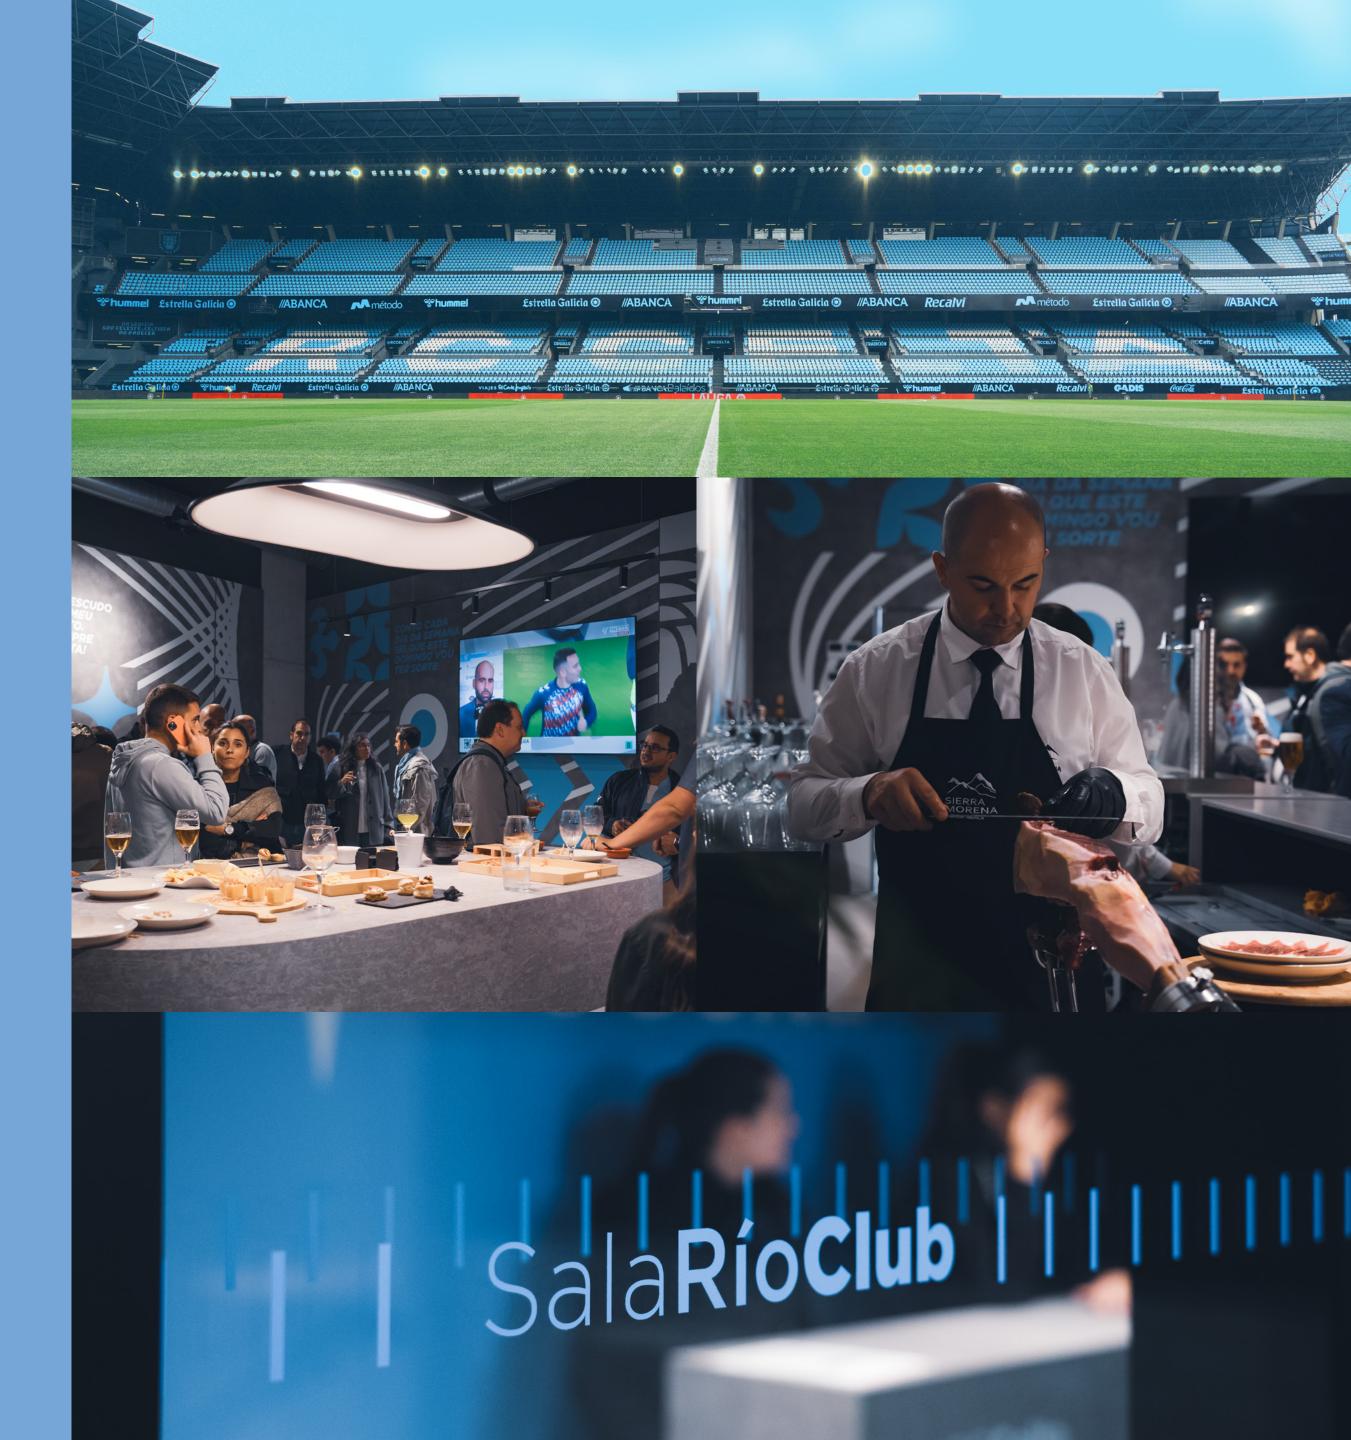

## **\RÍOCLUB**

Located in the emblematic Río Baixo stand. This area offers a unique experience with catering service.

Seats in the lower area of Río Baixo

More comfortable seats

Catering Area in Río Club Room

#### **\BOXES CLUB**

Innovative VIP area located at field level in the Río Baixo zone. It offers a unique perspective, with a privileged view that will make you feel like you are on the bench, as if you were one of the players.

Seats at field level

Privileged views of the field

Possibility of exclusive boxes

More comfortable seats

Catering area in the Sala Río Club

Access to the terrace with views of the field