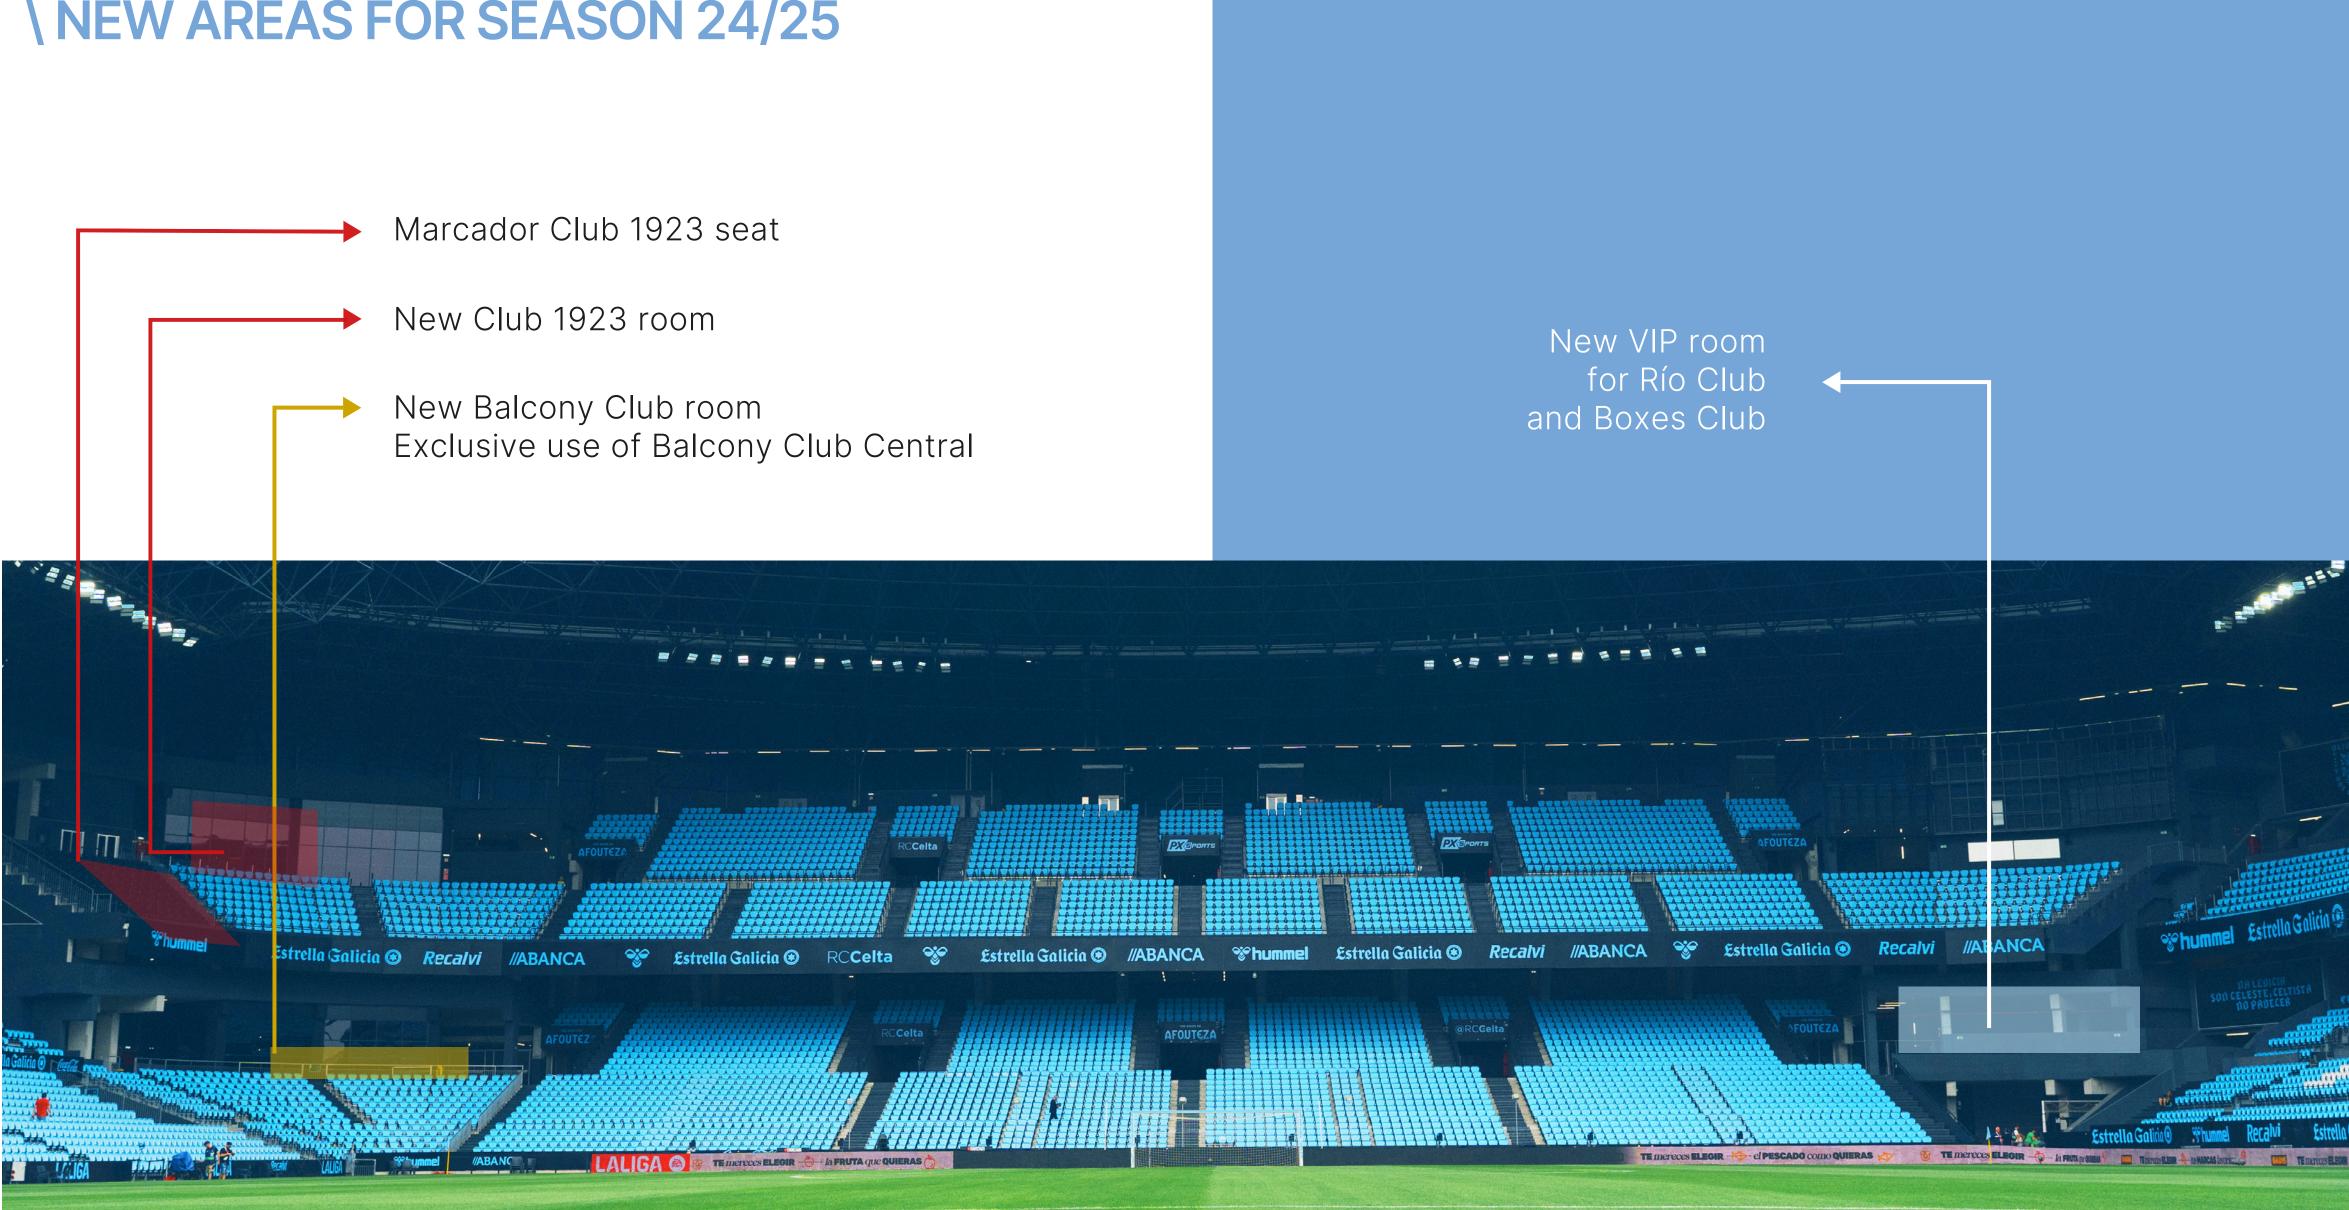

#### **NEW AREAS FOR SEASON 24/25**

### **MARCADOR CLUB 1923**

A new space created for the 24/25 season, it will mainly be a networking venue for our Business Club participants. Thanks to this, they will have the opportunity to establish strategic connections, share, and explore business opportunities in a dynamic and special environment.

Privileged views of the pitch from the corner of Marcador Alto towards the Tribuna stand

Access via private elevator

More comfortable seats

VIP room in the stand with a capacity for 116 people

Exclusive catering

### **\BALCONY CLUB**

This is an exclusive area located in the first row of the Tribuna Alta stand. It offers premium seats, to choose between a more centered area (Balcony Club) or the ends (Balcony Area Club), and a screen to follow the match closely and with every detail to enjoy football in a comfortable and unique environment.

Seats in the 1st row of Tribuna Alta

Privileged views of the field

More comfortable seats

Screens available throughout the area

VIP rooms in Marcador for Balcony Central and in Tribuna for Balcony Area with exclusive catering