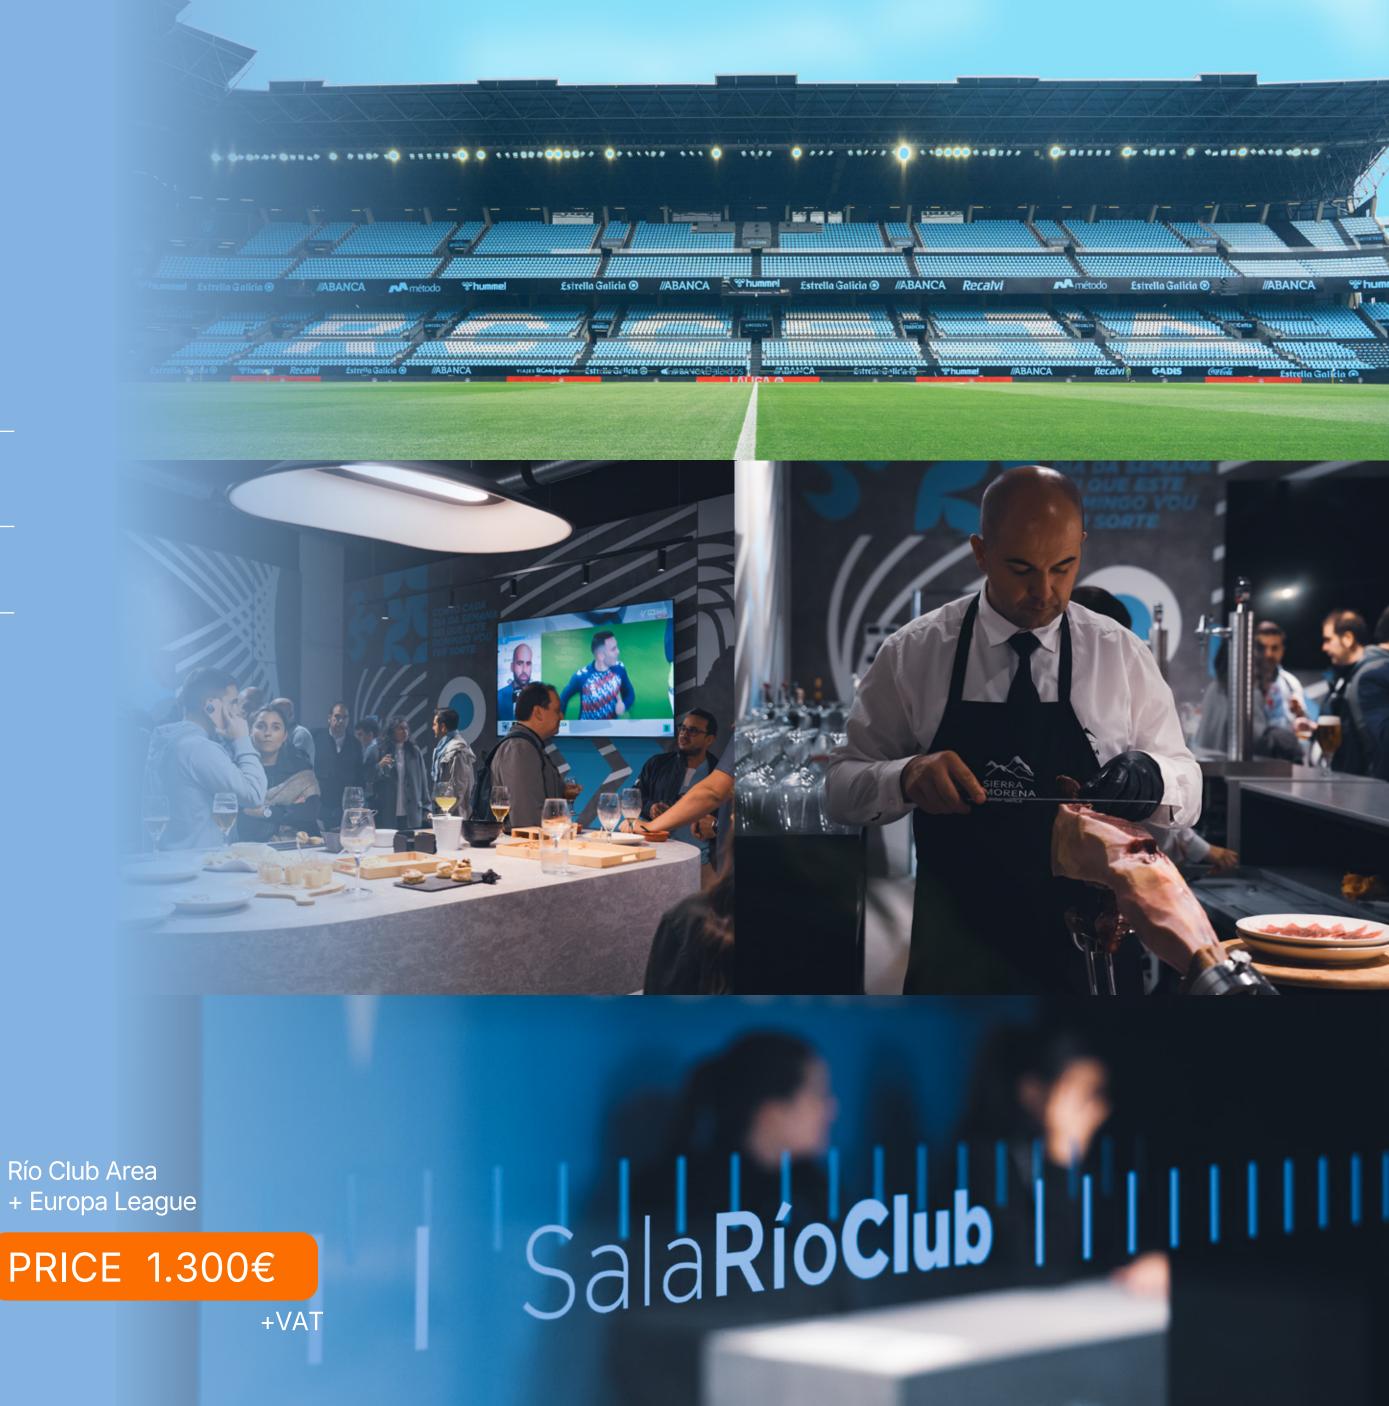

### Río Club

Located in the emblematic Río Baixo stand. This area offers a unique experience with catering service.

Seats in the lower area of Río Baixo

More comfortable seats

Catering Area in Sala Río Club

+VAT

Río Club Central

PRICE 1.475€

Río Club Area

PRICE 1.200€

PRICE 1.600€

Río Club Central

+ Europa League

PRICE 1.300€

+VAT