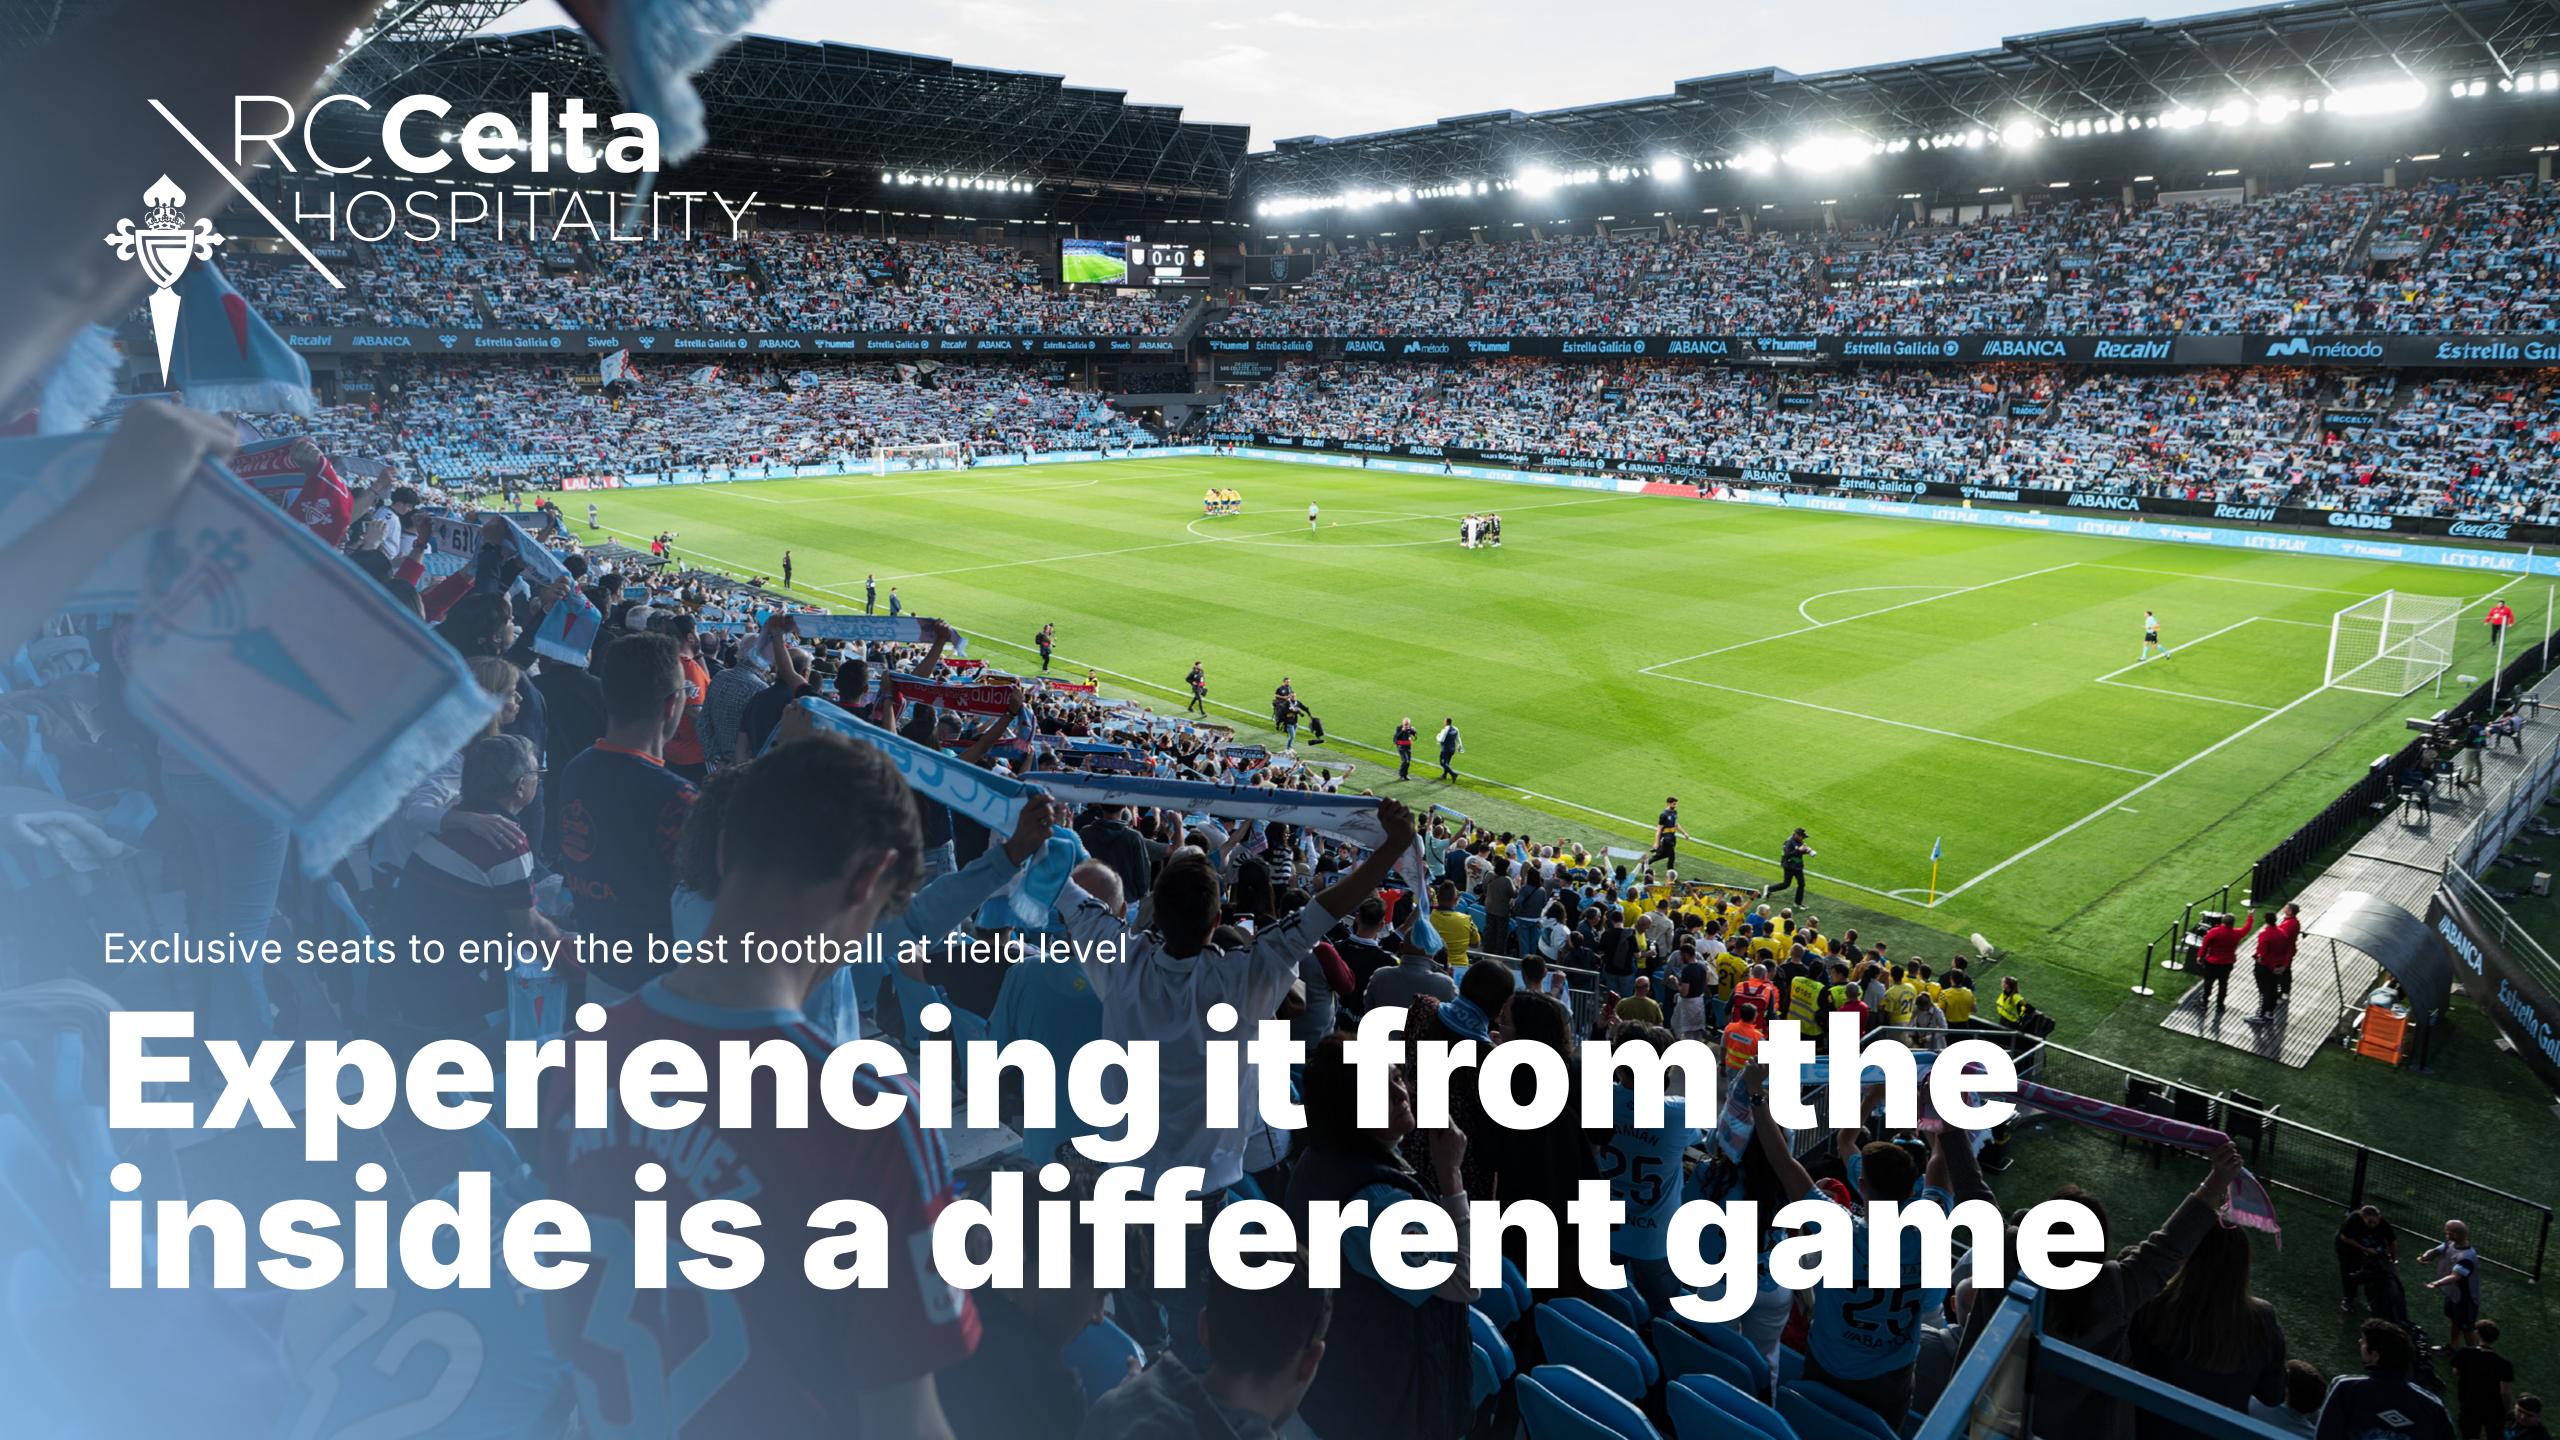

## Player's Club

This experience will allow you to watch the player's warm-up from a few meters away and access a room with views of the player's tunnel. Enjoy the catering and then settle into the premium seat to see your idols up close.

Seats behind the benches

Privileged views of the field

Vip room with views of the tunnel

TV in the player's tunnel

**Exclusive catering** 

Field-level terrace

+ Europa League

PRICE 1.575€