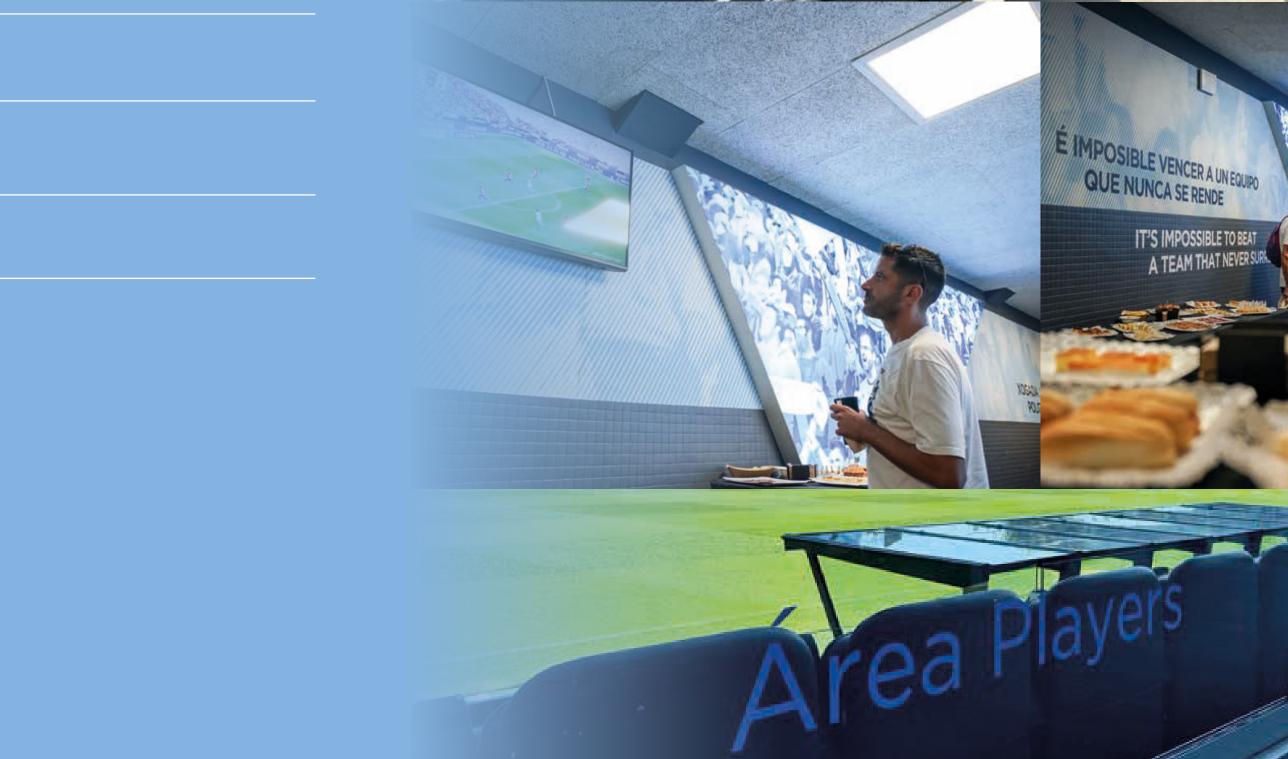

## Player's Club

This experience will allow you to watch the player's warm-up from a few meters away and access a room with views of the player's tunnel. Enjoy the catering and then settle into the premium seat to see your idols up close.

Seats behind the benches

Privileged views of the field

Vip room with views of the tunnel

TV in the player's tunnel

**Exclusive catering** 

Field-level terrace

+ Europa League

PRICE 1.575€

PRICE 1.725€