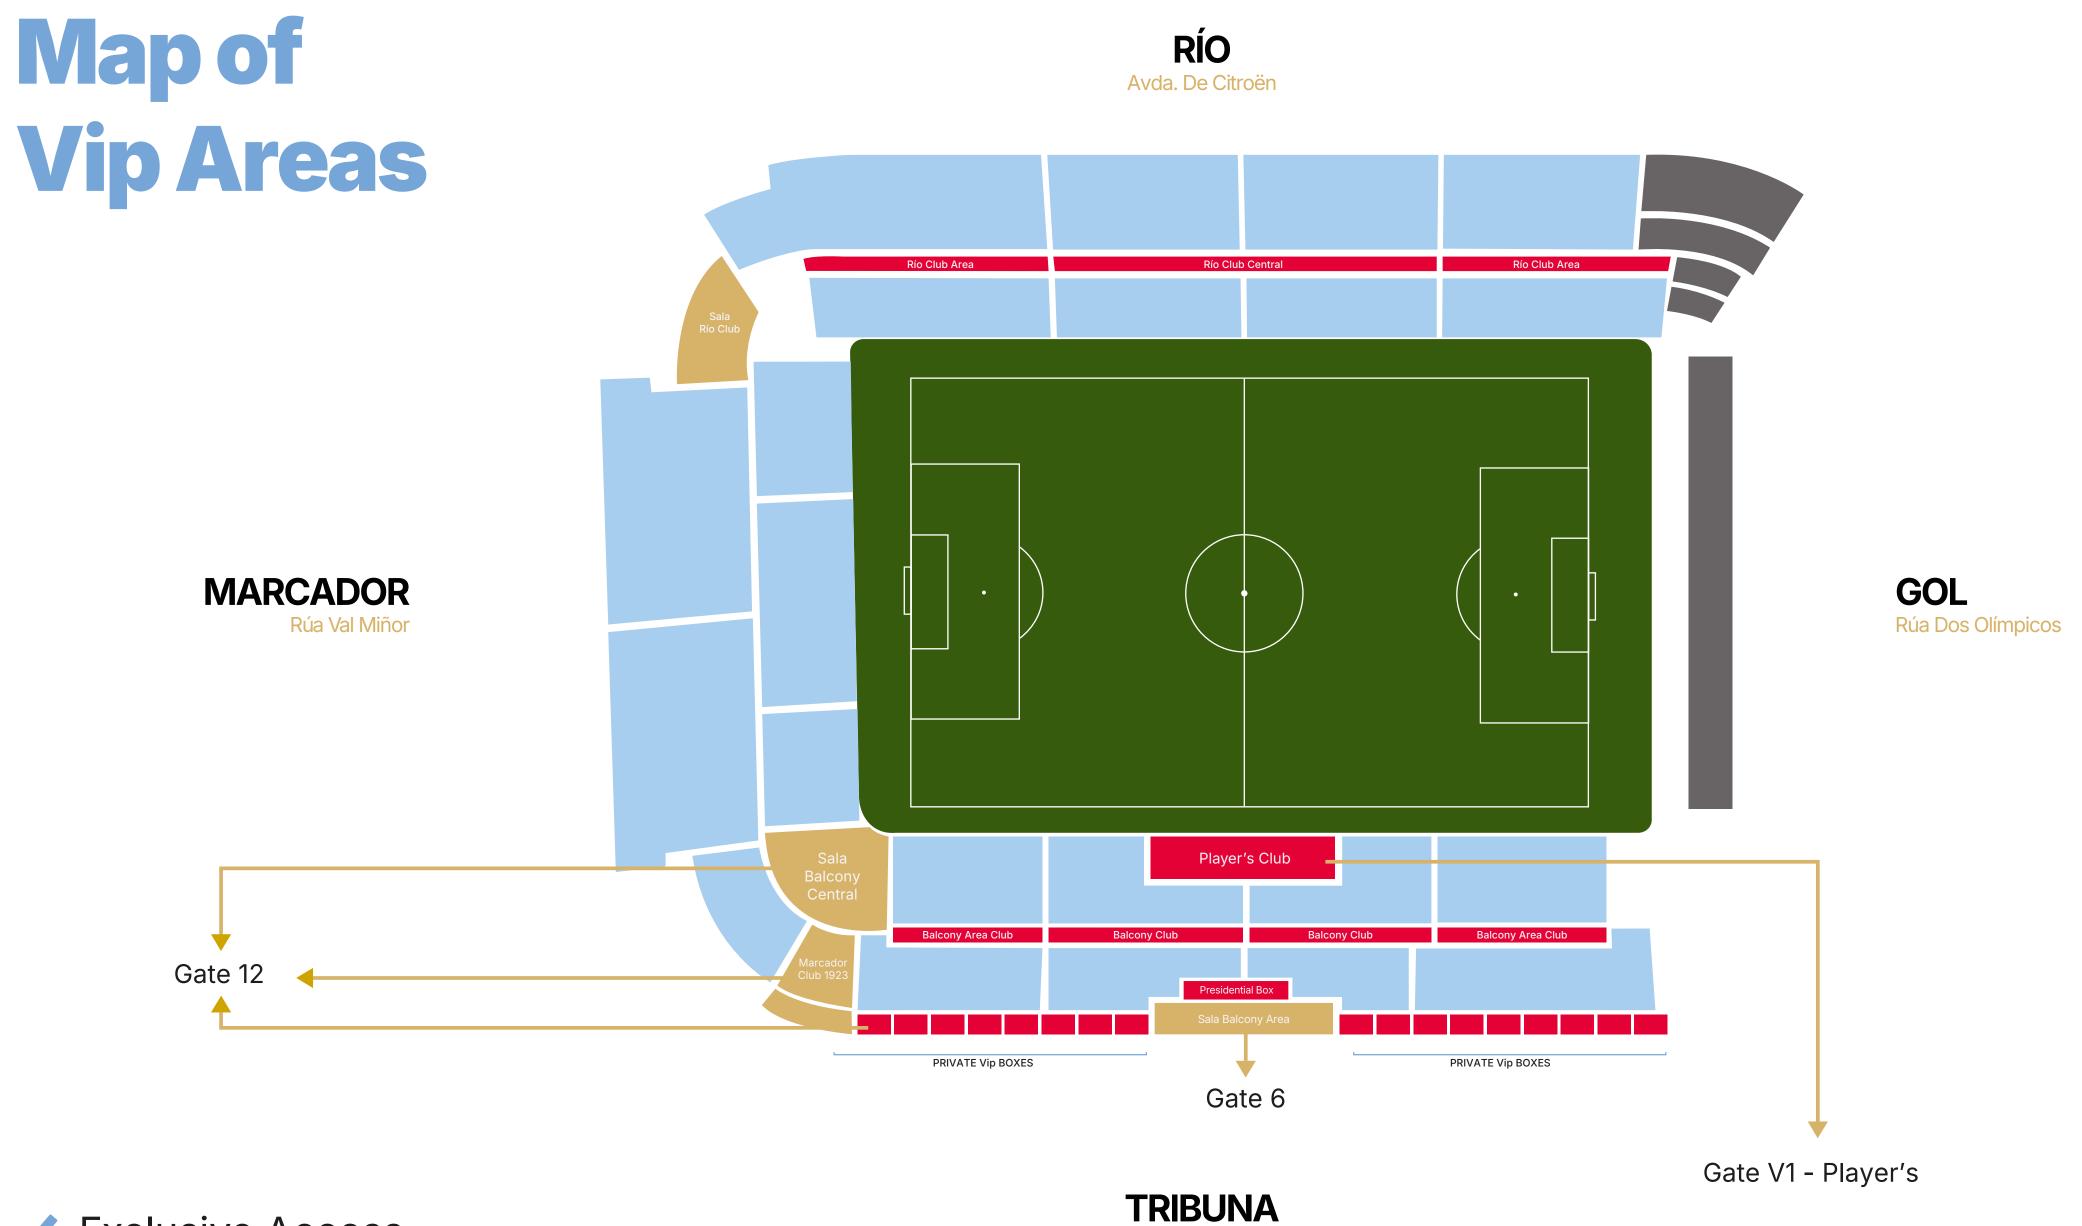

## Available Vip Areas

Río Club

Marcador Club 1923

Player's Club

Balcony Club

Vip Boxes

Presidential Box

Avda. De Fragoso

### Río Club

Located in the emblematic Río Baixo stand. This area offers a unique experience with catering service.

Seats in the lower area of Río Baixo

More comfortable seats

Catering Area in Sala Río Club

### Marcador Club 1923

Space created mainly for the networking of participants of our Business Club. Thanks to this, they will have the opportunity to establish strategic connections, share, and explore business opportunities in a dynamic and special environment.

## Player's Club

This experience will allow you to watch the player's warm-up from a few meters away and access a room with views of the player's tunnel. Enjoy the catering and then settle into the premium seat to see your idols up close.

## Balcony Club

This is an exclusive area located in the first row of the Tribuna Alta stand. It offers premium seats, to choose between a more centered area (Balcony Club) or the ends (Balcony Area Club), and a small screen to follow the match closely and with every detail to enjoy football in a comfortable and unique environment.

## Vip Private Boxes

The Vip Boxes offer the highest exclusivity and excellence in our stadium. With a capacity of up to 19 seats, they provide the most privileged view of the field. This limited space is designed to provide an unmatched experience.

## Presidential Box

It is the most exclusive space at the Abanca Balaídos Stadium, ideal for sharing the football day with presidents and delegations of the teams. Enjoy a perfect view of the field and access top-notch food and drink catering service. The most exclusive space.