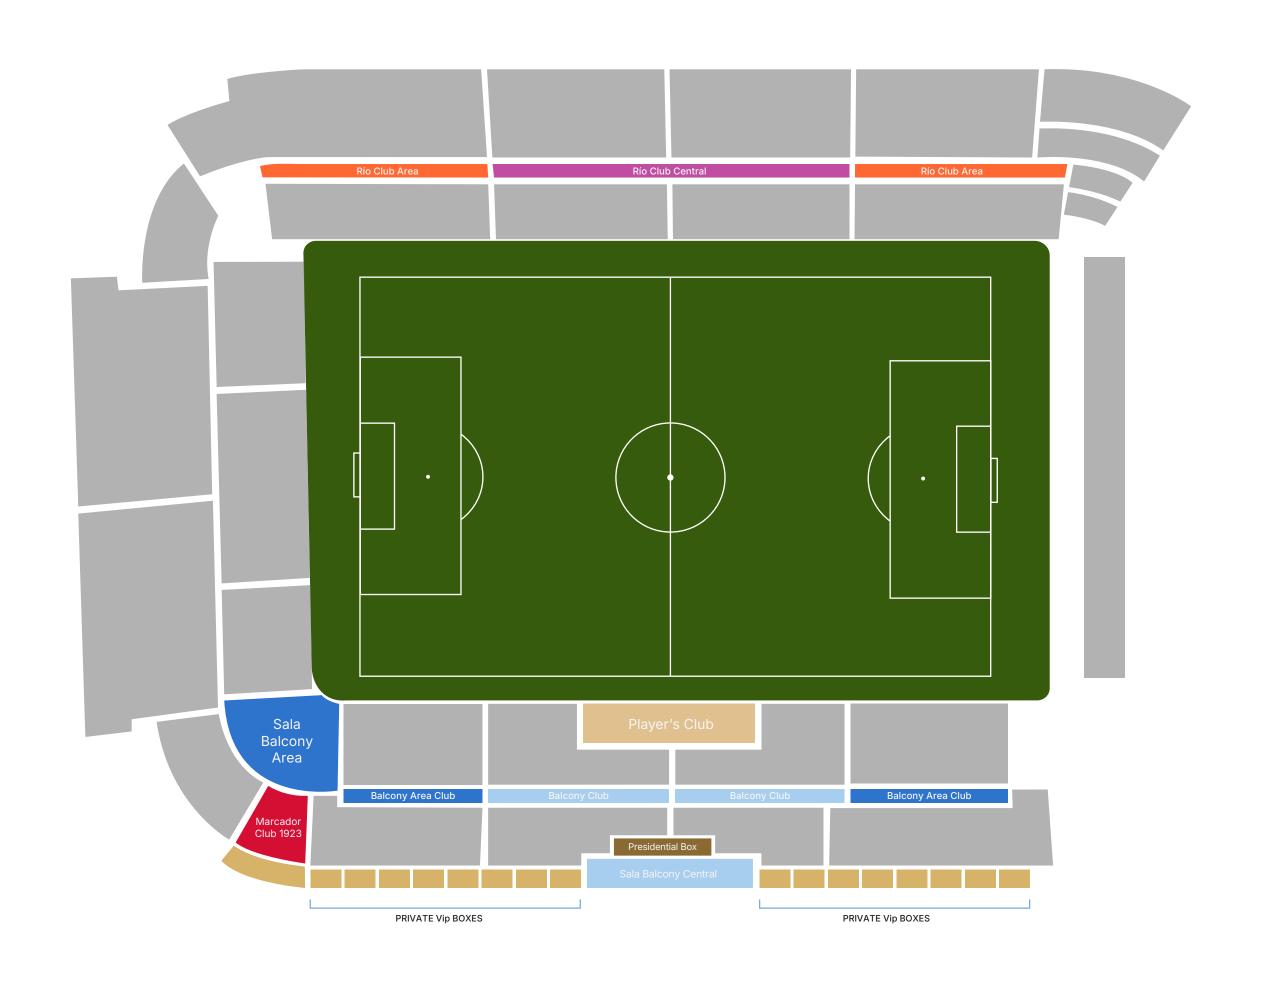

## Available Vip Areas

Río Club

Marcador Club 1923

Player's Club

Balcony Club

Vip Boxes

Presidential Box

Avda. De Fragoso

### Río Club

Located in the emblematic Río Baixo stand. This area offers a unique experience with catering service.

Seats in the lower area of Río Baixo

More comfortable seats

Catering Area in Sala Río Club

### Marcador Club 1923

Space created mainly for the networking of participants of our Business Club. Thanks to this, they will have the opportunity to establish strategic connections, share, and explore business opportunities in a dynamic and special environment.

## Player's Club

This experience will allow you to watch the player's warm-up from a few meters away and access a room with views of the player's tunnel. Enjoy the catering and then settle into the premium seat to see your idols up close.

## Balcony Club

This is an exclusive area located in the first row of the Tribuna Alta stand. It offers premium seats, to choose between a more centered area (Balcony Club) or the ends (Balcony Area Club), and a small screen to follow the match closely and with every detail to enjoy football in a comfortable and unique environment.

## Vip Private Boxes

The Vip Boxes offer the highest exclusivity and excellence in our stadium. With a capacity of up to 19 seats, they provide the most privileged view of the field. This limited space is designed to provide an unmatched experience.

## Presidential Box

It is the most exclusive space at the Abanca Balaídos Stadium, ideal for sharing the football day with presidents and delegations of the teams. Enjoy a perfect view of the field and access top-notch food and drink catering service. The most exclusive space.