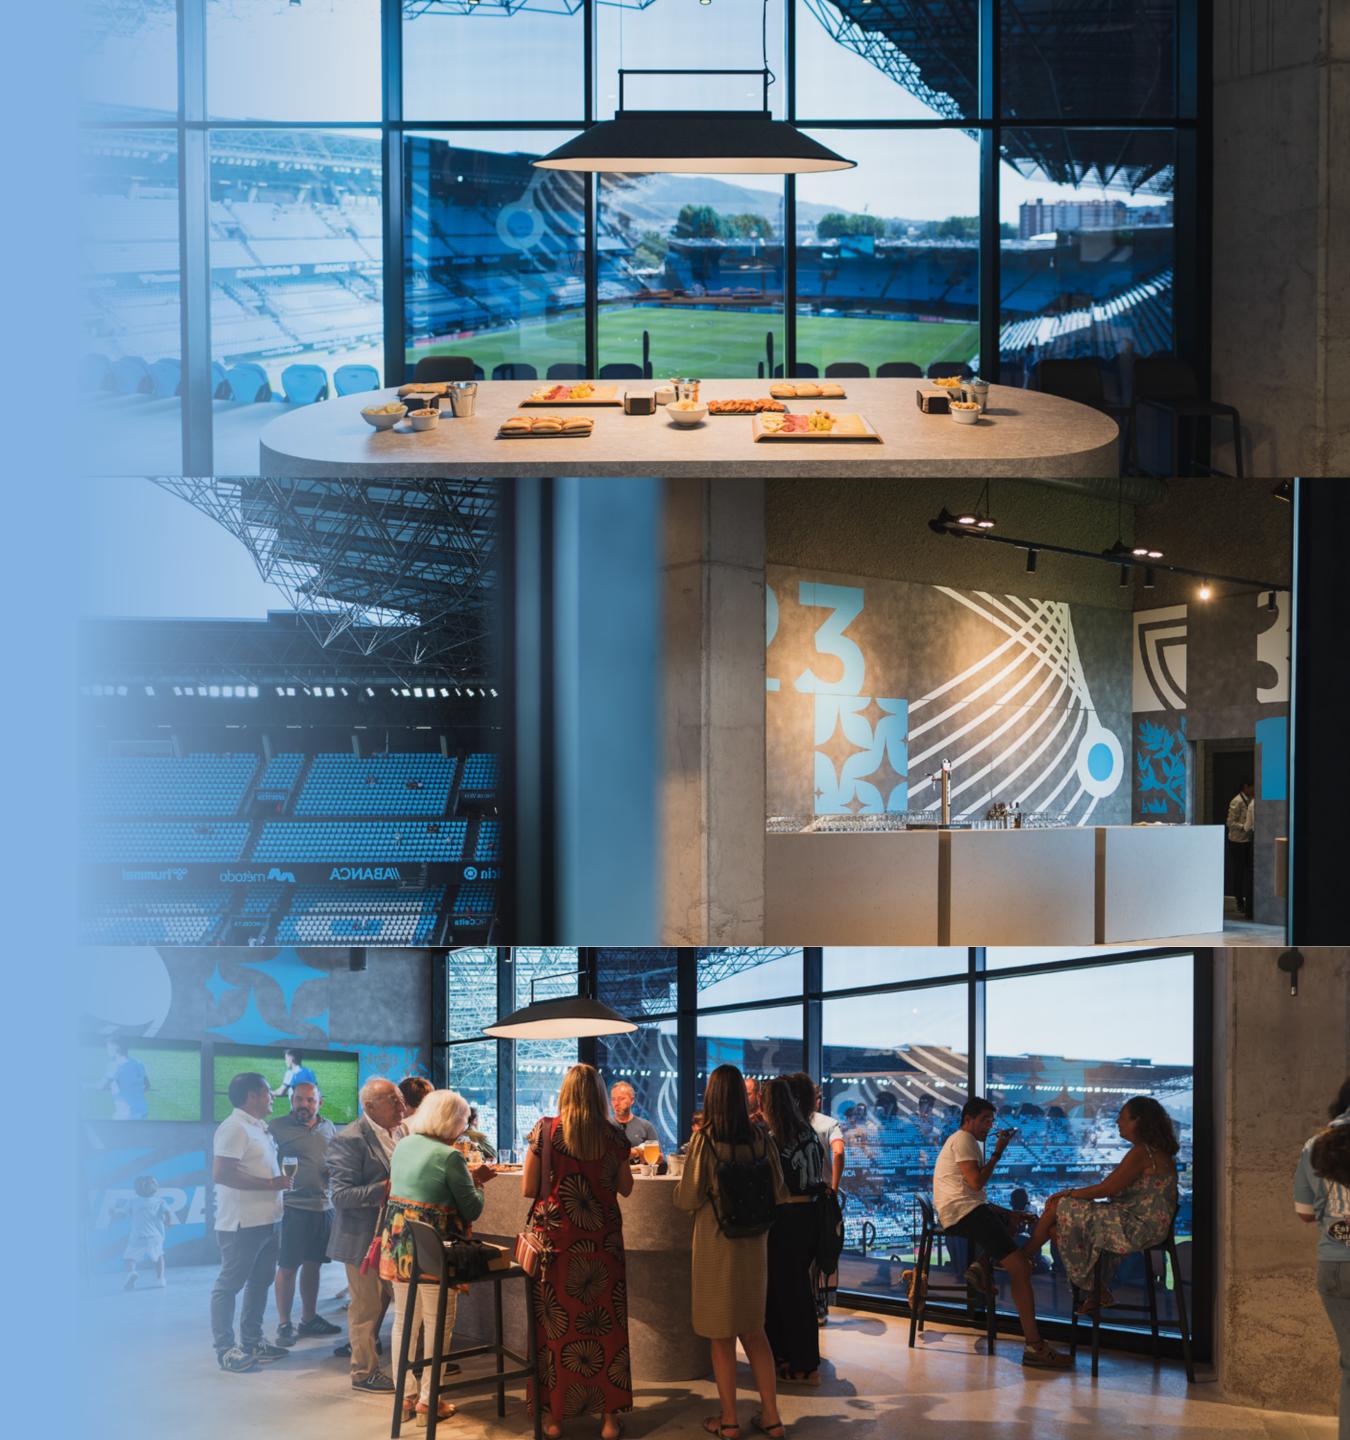

### Marcador Club 1923

Space created mainly for the networking of participants of our Business Club. Thanks to this, they will have the opportunity to establish strategic connections, share, and explore business opportunities in a dynamic and special environment.

Privileged views of the pitch from the corner of Marcador Alto towards the Tribuna stand

Access via private elevator

More comfortable seats

Vip room in the stand with a capacity for 113 people

**Exclusive catering** 

+ Europa League

PRICE 1.400€

PRICE 1.600€