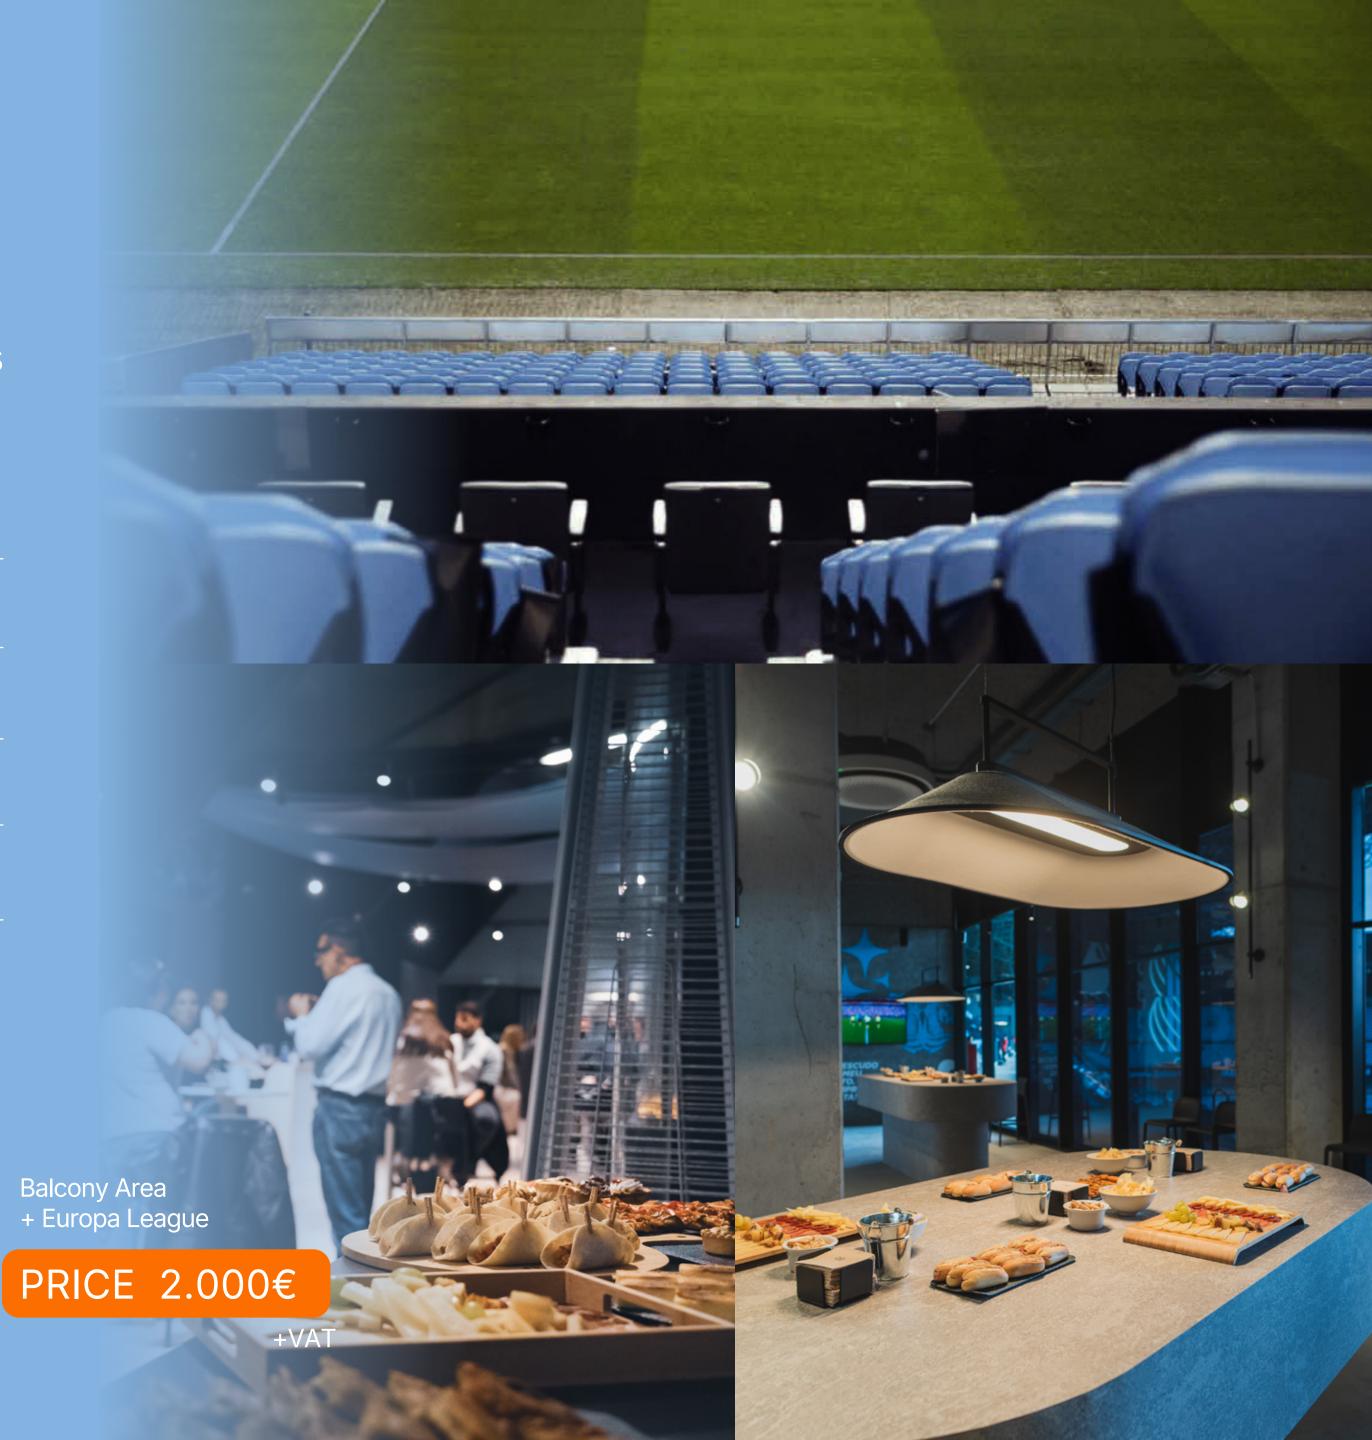

## Balcony Club

This is an exclusive area located in the first row of the Tribuna Alta stand. It offers premium seats, to choose between a more centered area (Balcony Club) or the ends (Balcony Area Club), and a small screen to follow the match closely and with every detail to enjoy football in a comfortable and unique environment.

Seats in the 1st row of Tribuna Alta

Privileged views of the field

More comfortable seats

Screens available throughout the area

Vip rooms in Marcador for Balcony Central and in Tribuna for Balcony Area with exclusive catering

**Balcony Central** 

PRICE 2.375€

Balcony Area

+VAT

PRICE 1.850€

+VAT

**Balcony Central** + Europa League

PRICE 2.600€