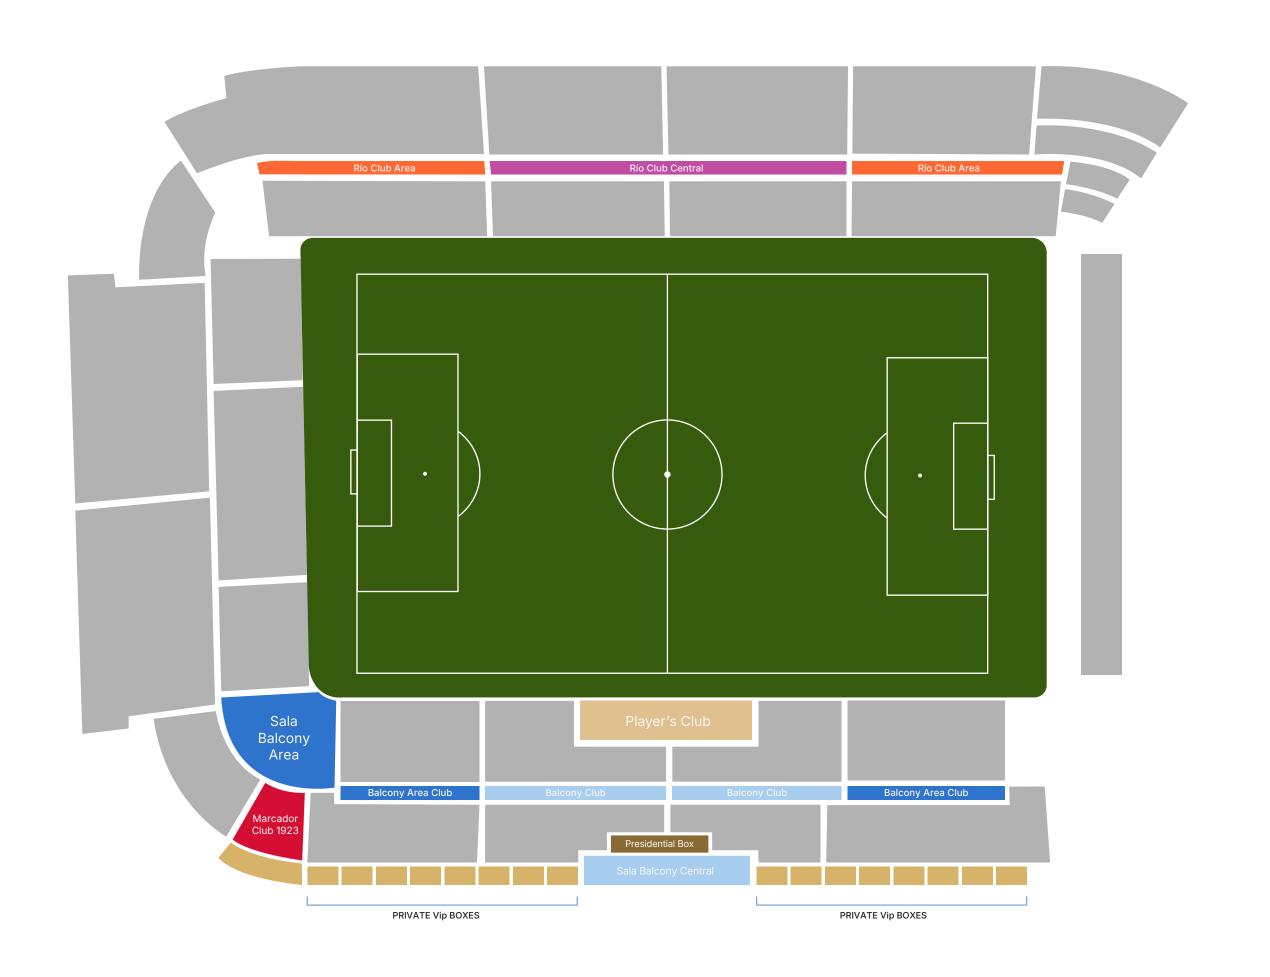

## Available Vip Areas

Río Club

Marcador Club 1923

Player's Club

Balcony Club

Vip Boxes

Presidential Box

Avda. De Fragoso

### Río Club

Located in the emblematic Río Baixo stand. This area offers a unique experience with catering service.

Seats in the lower area of Río Baixo

More comfortable seats

Catering Area in Sala Río Club

### Marcador Club 1923

Space created mainly for the networking of participants of our Business Club. Thanks to this, they will have the opportunity to establish strategic connections, share, and explore business opportunities in a dynamic and special environment.

## Player's Club

This experience will allow you to watch the player's warm-up from a few meters away and access a room with views of the player's tunnel. Enjoy the catering and then settle into the premium seat to see your idols up close.

## Balcony Club

This is an exclusive area located in the first row of the Tribuna Alta stand. It offers premium seats, to choose between a more centered area (Balcony Club) or the ends (Balcony Area Club), and a small screen to follow the match closely and with every detail to enjoy football in a comfortable and unique environment.

## Vip Private Boxes

The Vip Boxes offer the highest exclusivity and excellence in our stadium. With a capacity of up to 19 seats, they provide the most privileged view of the field. This limited space is designed to provide an unmatched experience.

## Presidential Box

It is the most exclusive space at the Abanca Balaídos Stadium, ideal for sharing the football day with presidents and delegations of the teams. Enjoy a perfect view of the field and access top-notch food and drink catering service. The most exclusive space.