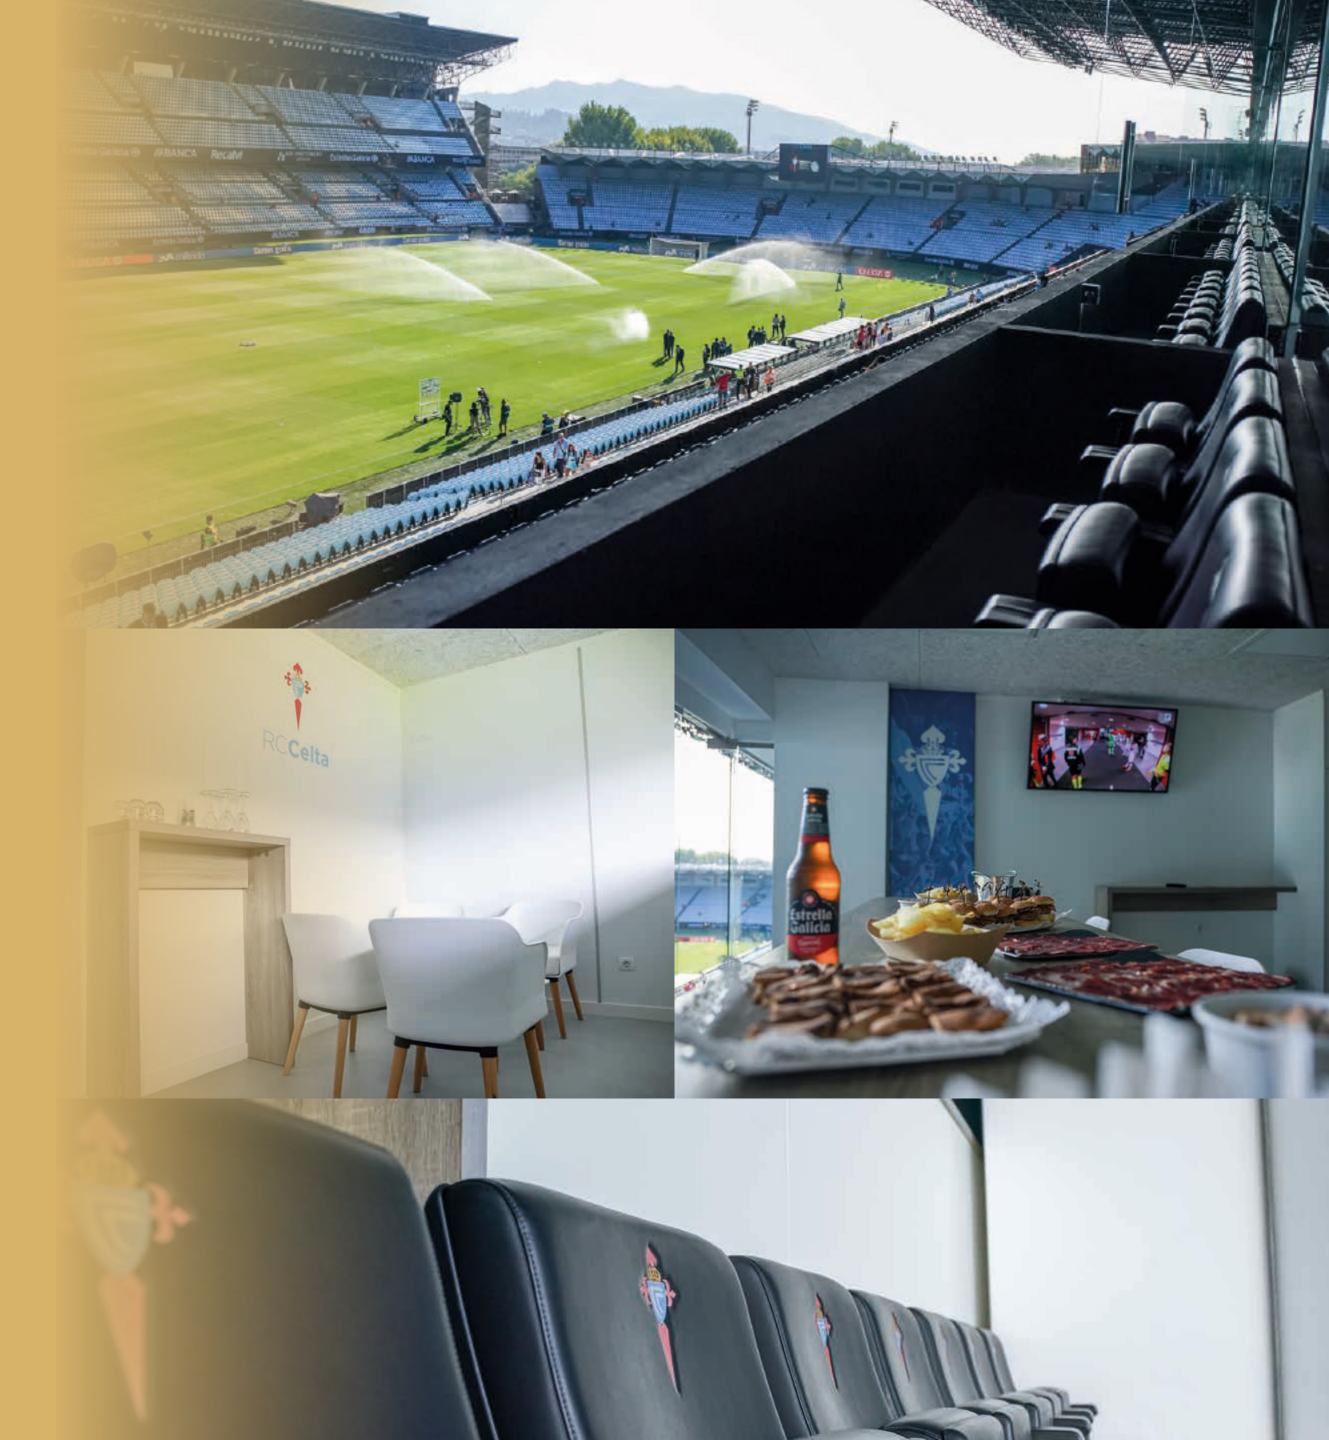

## Presidential Box

It is the most exclusive space at the Abanca Balaídos Stadium, ideal for sharing the football day with presidents and delegations of the teams. Enjoy a perfect view of the field and access top-notch food and drink catering service. The most exclusive space.

Seat with a privileged view of the field

Top-notch catering

TV available in the inteRíor room and small screens outdoors

Dress code required: suit, dress pants (no jeans) and blazer Over 16 years old

+ Europa League

PRICE 4.200€

PRICE 4.600€